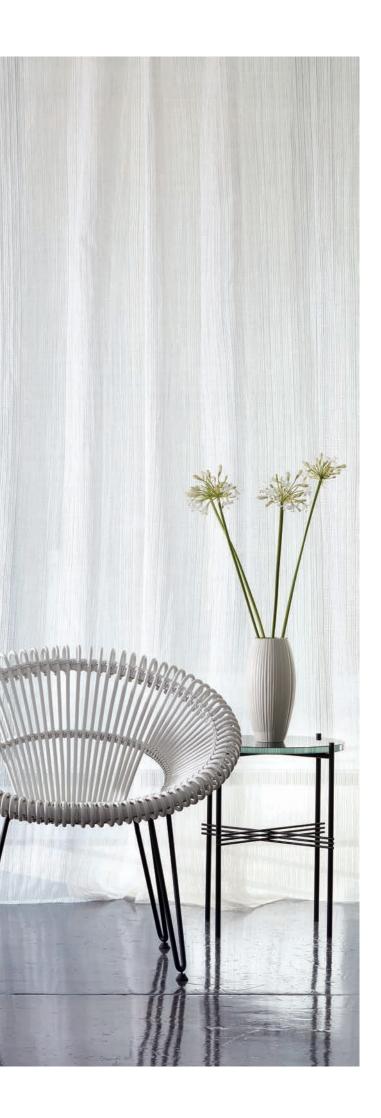

### ROCHE

### Wide-Width Trevira CS Sheers

The Roche collection exudes an atmosphere of luxurious style with a hint of urban chic. This collection of easy care Trevira CS fabrics mixes intriguing textures and modern patterns with an elegant fluidity.

**Metallo** 5 Colours

**Islet** 11 Colours

**Gradient** 5 Colours

**Fleuri** 3 Colours

**Arris** 4 Colours

#### ATTRIBUTES

- ∘ 100% Trevira CS
- Fire retardant
- ∘ Washable
- ∘ Wide-Width

**Roche** 6 Colours