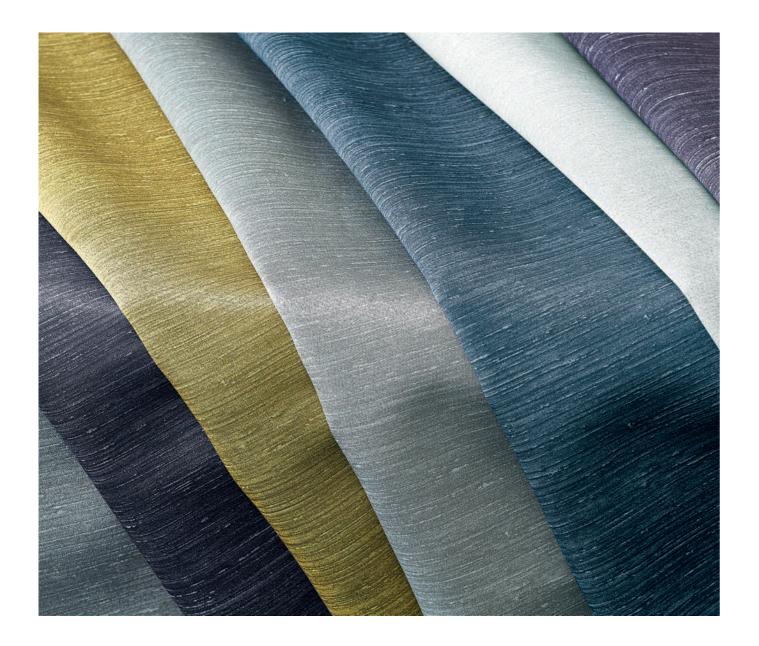

### STRATA

### Wide-Width Trevira CS Dimout

Strata is a modern Trevira CS wide-width satin dimout with a sleek, supple finish and a subtle, printed linear texture.

#### ATTRIBUTES

- ∘ 100% Trevira CS
- ∘ Fire retardant
- Dimout blocks out
- 99.6% of light
- Contract drapes,
- ∘ Washable
- ∘ Wide-width
- blinds & accessories
- ∘ 23 colours