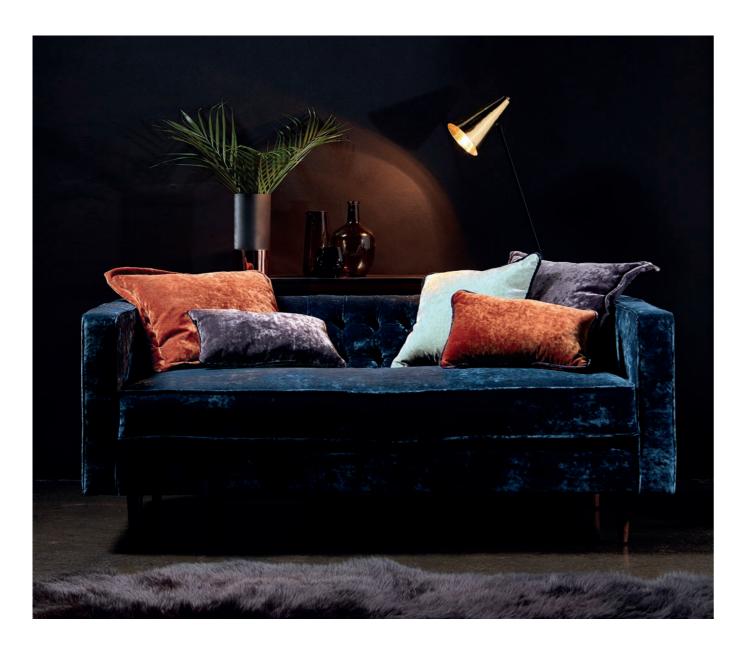

### MIRA

Trevira CS Velvet

A fabulous crushed velvet with a luxurious pile that is soft to the touch. Mira drapes perfectly and is also immensely durable for upholstery. This sumptuous velvet has been coloured in an array of versatile shades.

### ATTRIBUTES

- ∘ 100% Trevira CS
- Fire retardant
- Contract upholstery, drapes & accessories ∘ 37 colours