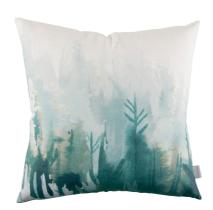

### FOREST CUSHION

#### 60x60cm

This cushion features a specially designed forest scape print, only available as a cushion. The design was originally hand painted in ink in the Villa Nova studio

VNC3259-01

VNC3259-02

VNC3259-03