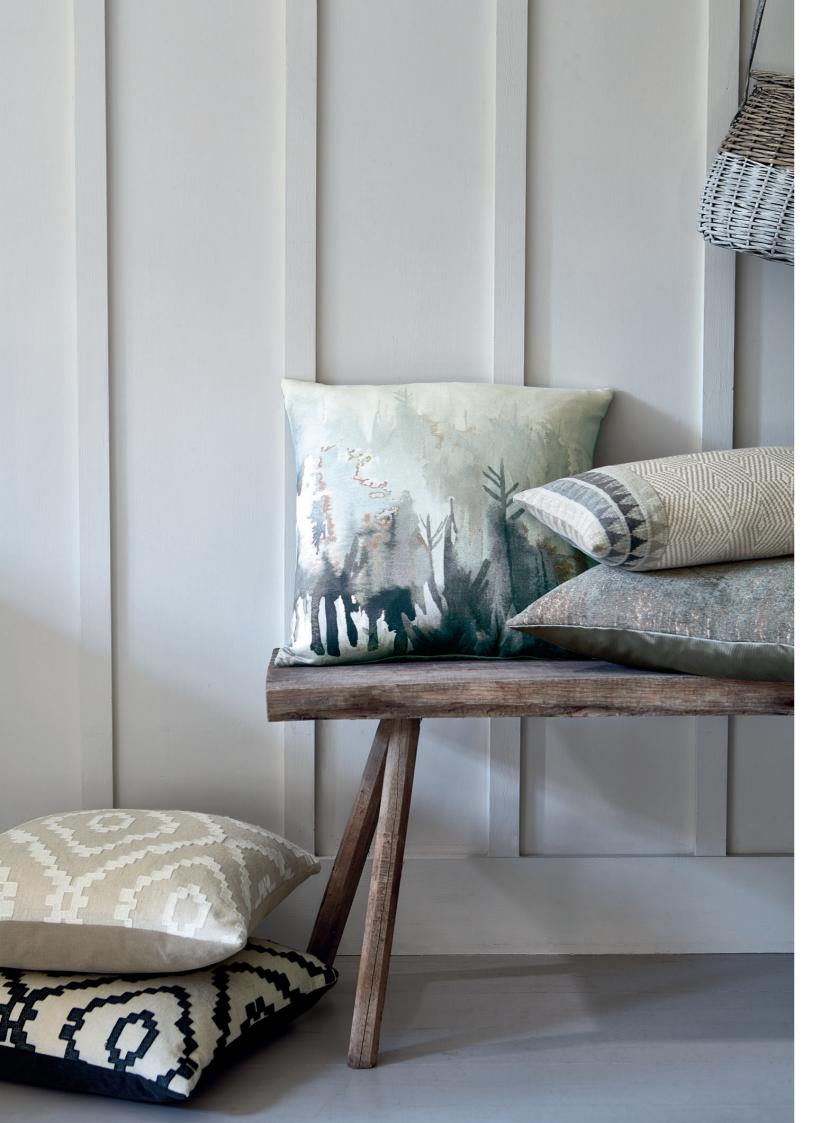

#### 60x60cm

The Norrland print design from the Norrland Collection is available as a ready-made cushion.

VNC3259-01 VNC3259-02

VNC3259-03

#### 60x60cm

This cushion features a specially designed forest scape print, only available as a cushion. The design was originally hand painted in ink in the Villa Nova studio

VNC3259-01

VNC3259-02

VNC3259-03

#### 50x30cm

A combination of the Tobi Multi and Katas weaves from the Norrland Weave Collection. These highly textured weaves are strongly influenced by traditional Scandinavian folk textiles.

VNC3246-01

## MARKA CUSHION

60x60cm

Marka, a textured chenille weave from the Norrland Weaves collection.

VNC3253-01

VNC3253-04

VNC3253-02

VNC3253-05

VNC3253-03