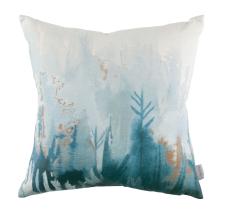

#### 60x40cm

A unique design only available as a cushion. Depicting a tree lined landscape, the design was developed through experimentations with a traditional line cut technique.

VNC3261-01

VNC3261-02 VNC3261-03