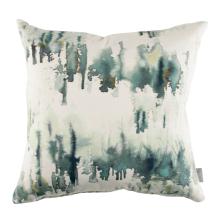

#### 60x60cm

This cushion features a specially designed forest scape print, only available as a cushion. The design was originally hand painted in ink in the Villa Nova studio

VNC3259-01

VNC3259-02

VNC3259-03