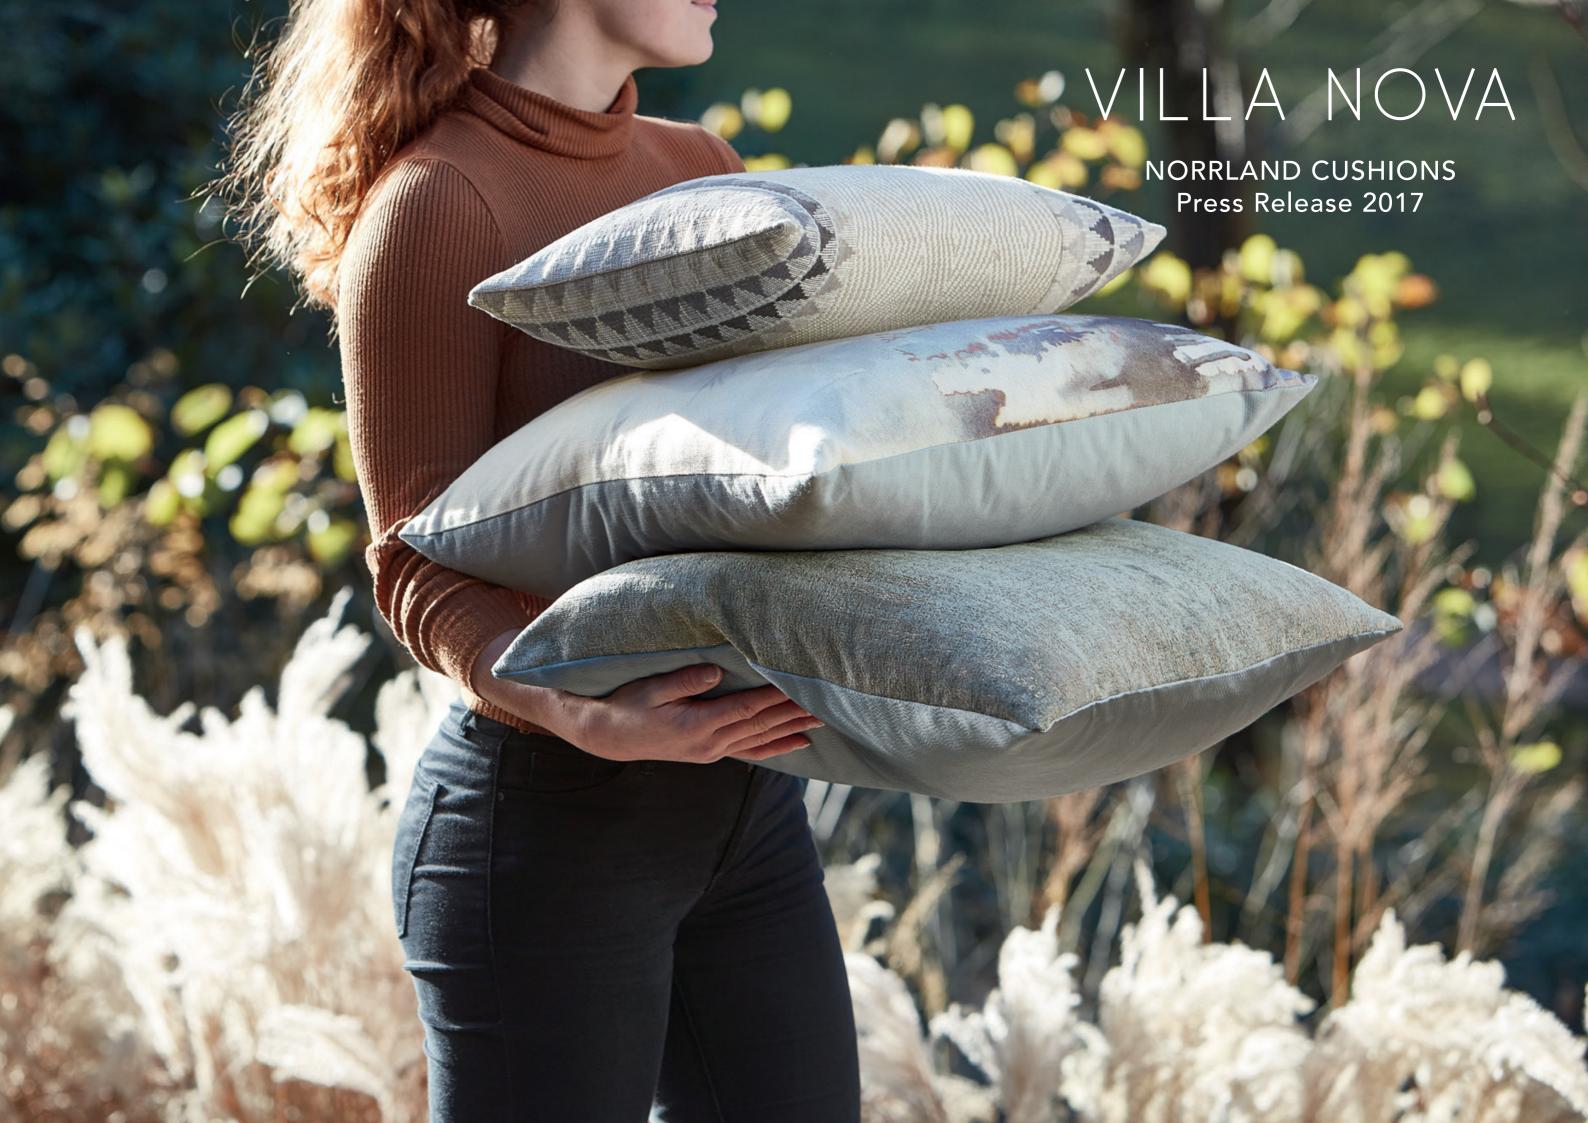

### Norrland Cushions

Introducing Villa Nova's first collection of cushions featuring designs from the Norrland collections. Brimming with Nordic forest landscapes, hand painted elements and folk inspired textural weaves that embrace a desire to connect with nature and relax in style.

Accessorise sofas, chairs and beds with a choice of 25 new cushion options; featuring six designs. Two designs from the collection are exclusive to the cushion range and were taken from hand painted artwork created in the studio.

The cushions are available in different sizes from 60x60cm and 50x50cm, while a selection of cushions are also available in 60 x40cm and 50x30cm. The cushions have Villa Nova's popular Seville, Lucerne (new weave for 2017) and Kasian satin on the reverse.