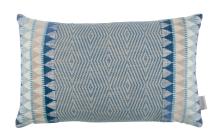

# SAMI CUSHION

50x50cm

Featuring the Sami embroidery from the Norrland Collection.