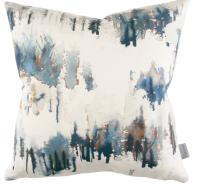

#### 60x60cm

This cushion features a specially designed forest scape print, only available as a cushion. The design was originally hand painted in ink in the Villa Nova studio

VNC3259-01

VNC3259-02

VNC3259-03