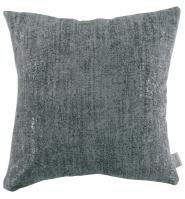

#### 60x60cm

This cushion features a specially designed forest scape print, only available as a cushion. The design was originally hand painted in ink in the Villa Nova studio

VNC3259-01

VNC3259-02

VNC3259-03