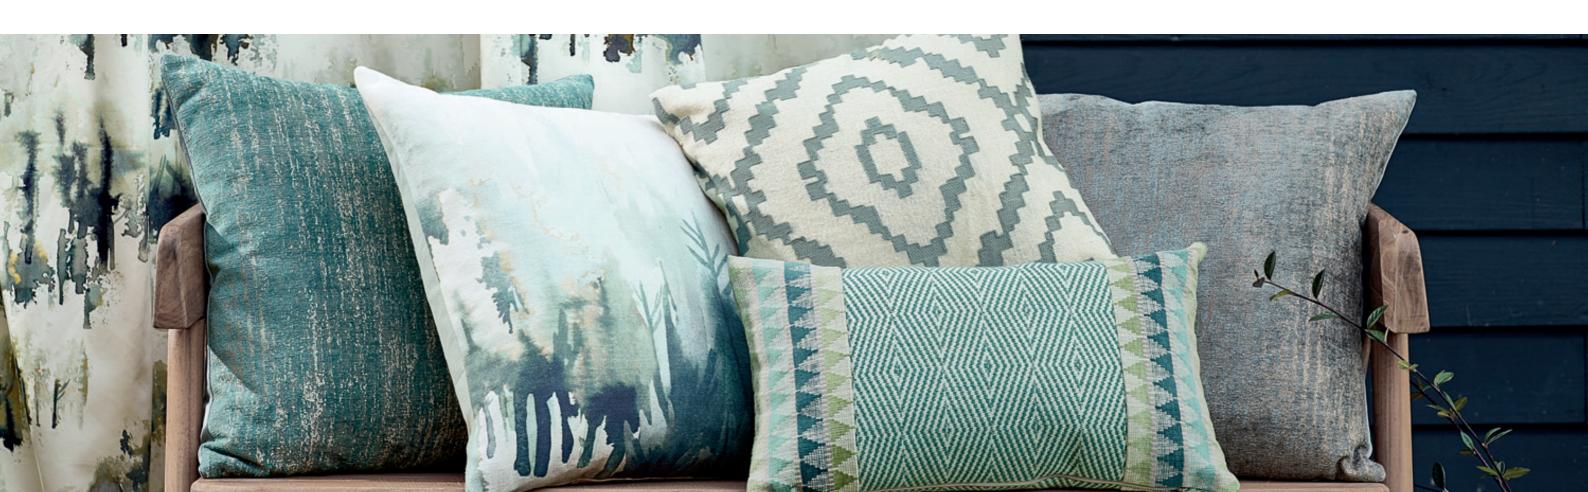

### Norrland Cushions

Introducing Villa Nova's first collection of cushions featuring designs from the Norrland collections. Brimming with Nordic forest landscapes, hand painted elements and folk inspired textural weaves that embrace a desire to connect with nature and relax in style.

Accessorise sofas, chairs and beds with a choice of 25 new cushion options; featuring six designs. Two designs from the collection are exclusive to the cushion range and were taken from hand painted artwork created in the studio.

The cushions are available in different sizes from 60x60cm and 50x50cm, while a selection of cushions are also available in 60 x40cm and 50x30cm. The cushions have Villa Nova's popular Seville, Lucerne (new weave for 2017) and Kasian satin on the reverse.