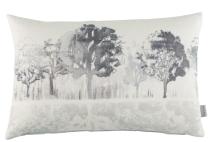

#### 60x60cm

This cushion features a specially designed forest scape print, only available as a cushion. The design was originally hand painted in ink in the Villa Nova studio

VNC3259-01

VNC3259-02

VNC3259-03