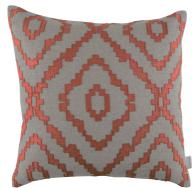

### FOREST CUSHION

#### 60x60cm

This cushion features a specially designed forest scape print, only available as a cushion. The design was originally hand painted in ink in the Villa Nova studio

VNC3259-01

VNC3259-02

VNC3259-03