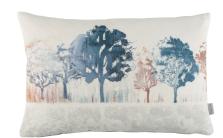

#### 60x60cm

The Norrland print design from the Norrland Collection is available as a ready-made cushion.

VNC3259-01 VNC3259-02

VNC3259-03