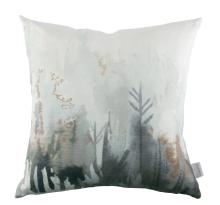

#### 60x40cm

A unique design only available as a cushion. Depicting a tree lined landscape, the design was developed through experimentations with a traditional line cut technique.

VNC3261-01

VNC3261-02 VNC3261-03