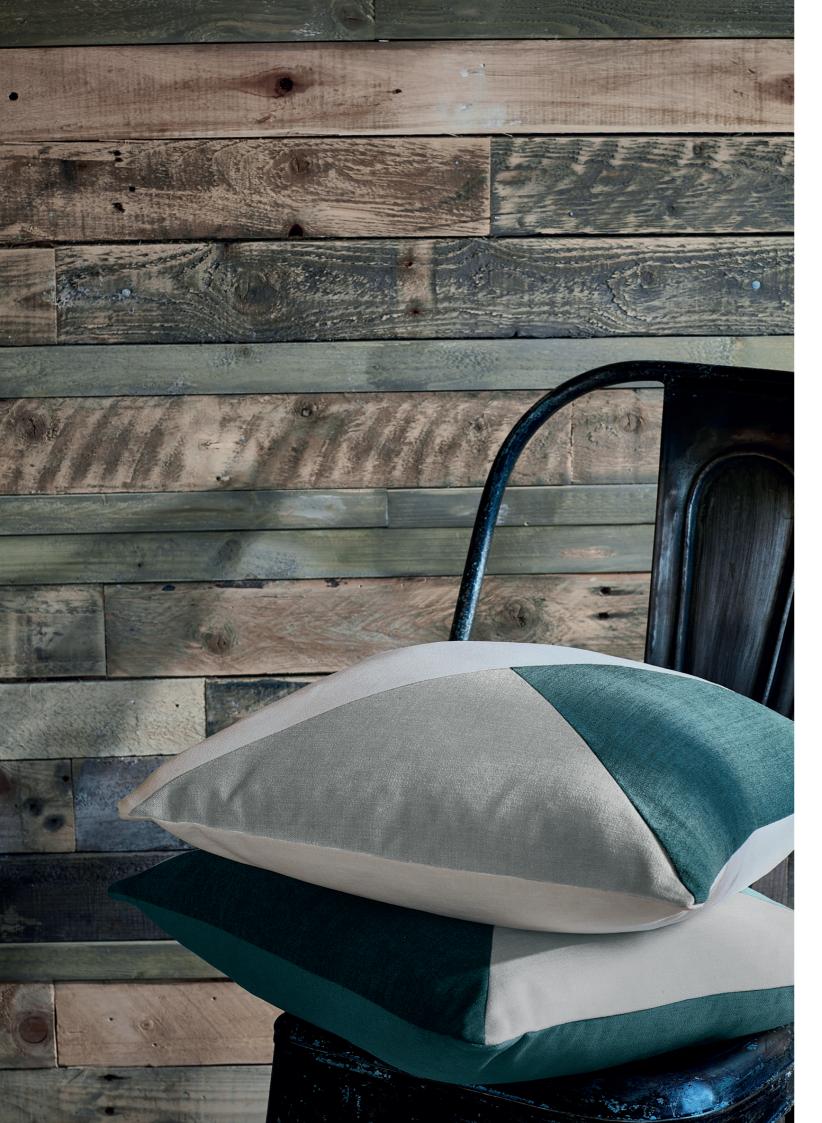

# LUCERNE

Washable Chenille

A super soft, fine chenille weave with a velvety texture that is exquisitely inviting to the touch. With a textural appearance and subtle movement of colour, Lucerne is fully washable, drapes perfectly and is extremely hardwearing for upholstery. Available in a colour palette of 60 shades that spans rich, earthy tones to lush greens through to more vibrant, standout shades, complemented by an array of essential neutrals.

## SEVILLE

Washable Brushed Cotton

Introducing Seville, our popular cotton plain, now presented in an updated all-encompassing palette of 84 colours includes neutrals, brights and softer shades to complement Villa Nova's new and current collections. Seville has a gently brushed texture that is soft to the touch and has great appeal. A truly versatile fabricsuitable for drapes, blinds, cushions and upholstery, that is effortless to use.