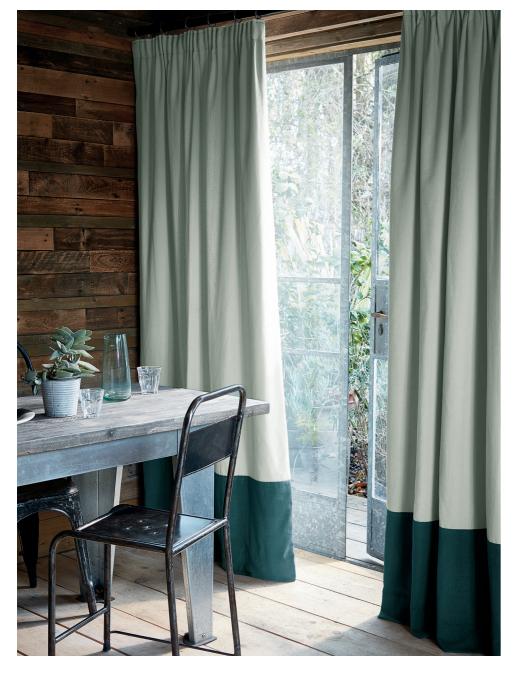

## SEVILLE

Washable Brushed Cotton

Introducing Seville, our popular cotton plain, now presented in an updated all-encompassing palette of 84 colours includes neutrals, brights and softer shades to complement Villa Nova's new and current collections. Seville has a gently brushed texture that is soft to the touch and has great appeal. A truly versatile fabricsuitable for drapes, blinds, cushions and upholstery, that is effortless to use.