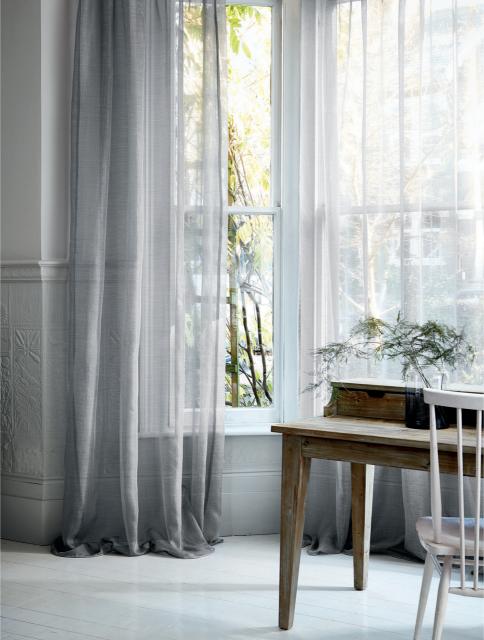

## VARDO

Wide-Width Sheers

An effortless collection of wide-width sheers, featuring a finely textured plain and a supple translucent sheerwith an open weave structure and elegant, pared-back quality. Vardo sheers filter the light beautifully whileadding a whisper of texture and hint of colour. Available in a palette of soft shades, watery tones and versatile neutrals.

32 colours