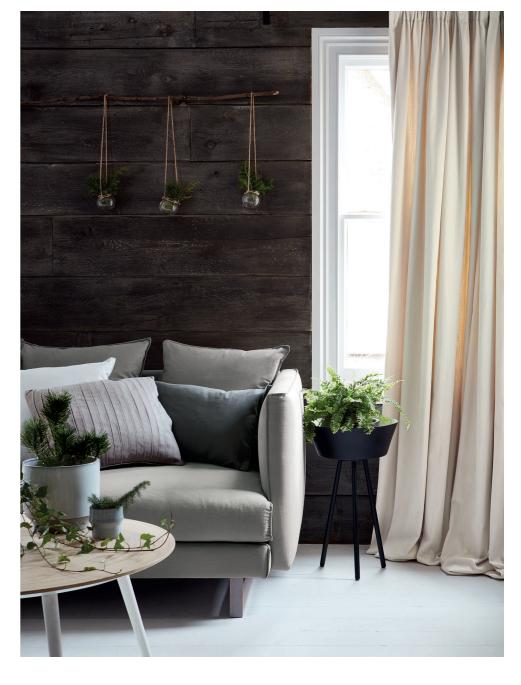

Introducing three stylish, modern and practical plain collections. Coloured in Villa Nova's signature palette including versatile neutrals, pastel hues and vibrant accent colours. A plain weave can create a stand-alone scheme as well as coordinating with our printed fabrics and patterned weaves.

Villa Nova's Versatile Plains Include:

LUCERNE

Washable Chenille

VARDO

Wide-Width Sheers

SEVILLE

Washable Brushed Cotton

Villa Nova is committed to maintaining a signature palette to provide colour consistency throughout the range and from collection to collection. The colour palette evolves each season to include new fashion forward shades. This launch the Villa Nova colour palette has seen the addition of new more organic and earthy inspired shades.

# LUCERNE

Washable Chenille

A super soft, fine chenille weave with a velvety texture that is exquisitely inviting to the touch. With a textural appearance and subtle movement of colour, Lucerne is fully washable, drapes perfectly and is extremely hardwearing for upholstery. Available in a colour palette of 60 shades that spans rich, earthy tones to lush greens through to more vibrant, standout shades, complemented by an array of essential neutrals.