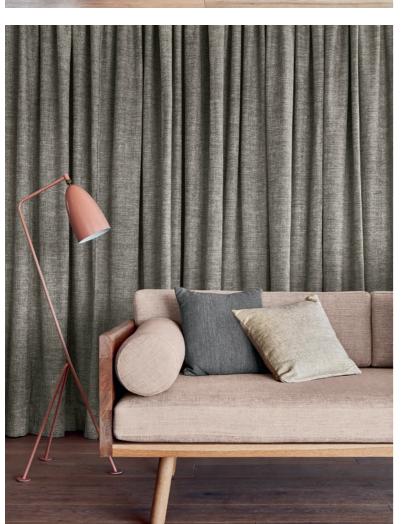

# VIGO

Semi-Plain Weave

Vigo is a stylish, versatile and durable weave with a soft inviting texture and understated two-tone colour effect that creates depth and movement across the fabric. With a more organic and muted palette, Vigo includes carefully selected bright standout shades that make an impact.

Available in 53 colours Suitable for drapes, accessories and general domestic (GD) upholstery (tbc)

and wallcoverings based on the philosophy of creating modern and versatile collections that offer affordable style.