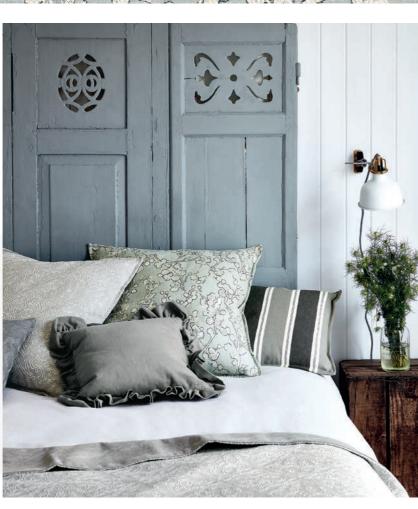

# AYLIN

Jacquard Weaves

The Aylin collection features a combination of clean lines, organic designs and tactile textures that create a homely and handcrafted feel. Jacquard weaves that portray hand drawn cotton ball tufts and a simple inked stencil design of a silhouette of leaves sit with traditional Mexican ceramic inspired patterns, while a simple woven stripe adds balance to the collection. Aylin is presented in a palette influenced by natural dyes which add to the calming and harmonious feel of the collection.

#### 5 Designs

These weaves are suitable for a variety of uses from upholstery, drapes and blinds to cushions.

Erin

Doran

Talia

"The essence of the collection comes from the move towards living a 'pastoral lifestyle' and creating a living space that is shaped by the owner's idea of what is essential and soothing."