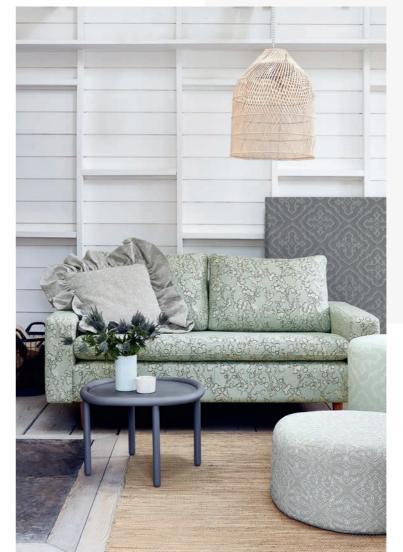

# VIGO

Semi-Plain Weave

Vigo is a stylish, versatile and durable weave with a soft inviting texture and understated two-tone colour effect that creates depth and movement across the fabric. With a more organic and muted palette, Vigo includes carefully selected bright standout shades that make an impact.

Available in 53 colours Suitable for drapes, accessories and general domestic (GD) upholstery (tbc)

and wallcoverings based on the philosophy of creating modern and versatile collections that offer affordable style.