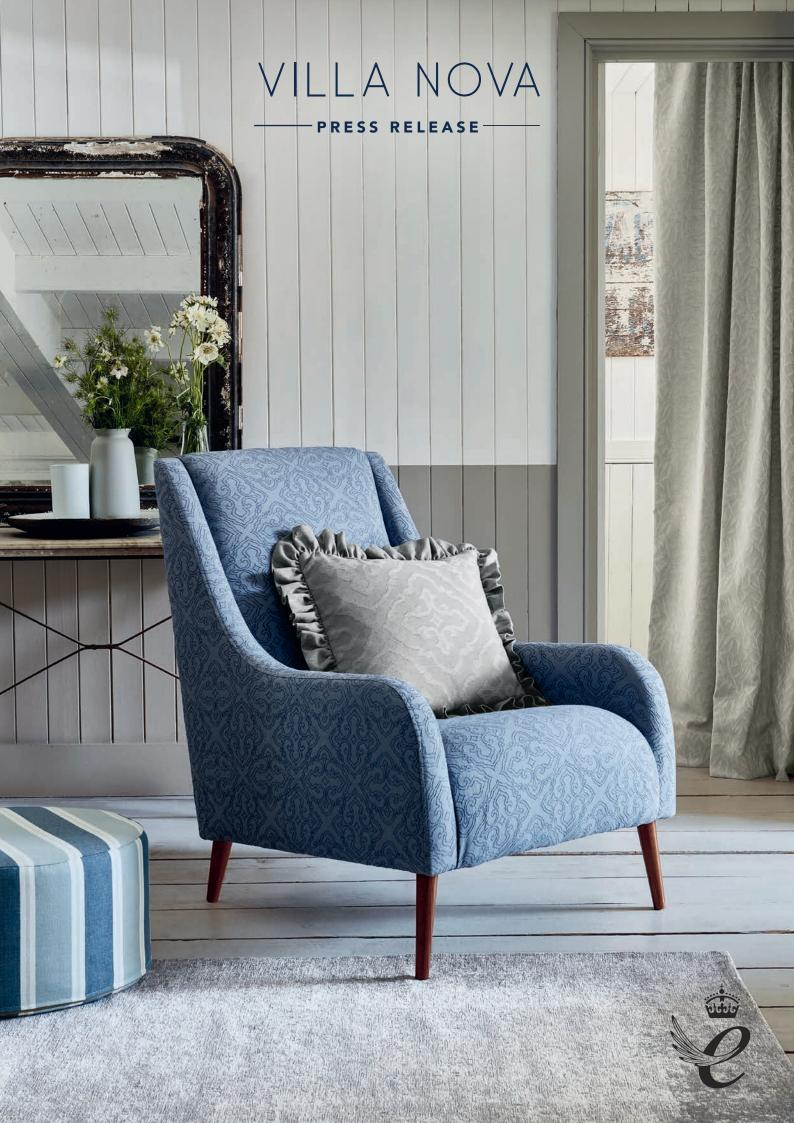

# AYLIN

Jacquard Weaves

The Aylin collection features a combination of clean lines, organic designs and tactile textures that create a homely and handcrafted feel. Jacquard weaves that portray hand drawn cotton ball tufts and a simple inked stencil design of a silhouette of leaves sit with traditional Mexican ceramic inspired patterns, while a simple woven stripe adds balance to the collection. Aylin is presented in a palette influenced by natural dyes which add to the calming and harmonious feel of the collection.

#### 5 Designs

These weaves are suitable for a variety of uses from upholstery, drapes and blinds to cushions.

Erin

Doran

Talia

"The essence of the collection comes from the move towards living a 'pastoral lifestyle' and creating a living space that is shaped by the owner's idea of what is essential and soothing."