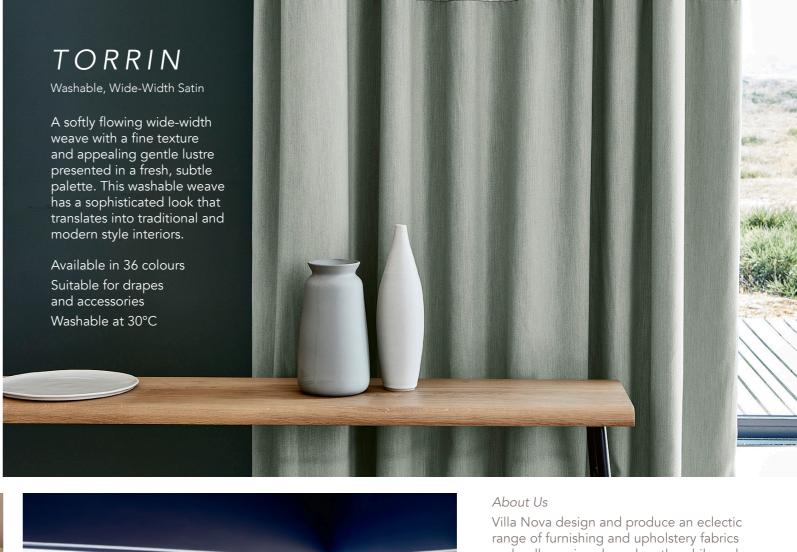

### VALETTA

Washable, Wide-Width Satin

The ever popular Valleta satin plain has an updated colour palette for 2017 and is launched alongside a simple yet charming satin stripe. Effortlessly glamorous, Valleta has an impressive drape that adds a luxurious appeal to curtains, while a sleek and silky smooth finish perfectly complements cushions and accessories. Available in an extensive palette that complements new and existing collections, Valleta features an array of bold colours from warm red to vibrant blues that sit alongside soft nude shades and metallic neutrals. Suitable for drapes, blinds, cushions and accessories Valleta Plain – 112 Colours Valleta Satin Stripe – 27 Colours Washable at 40°C