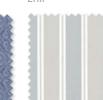

### VALETTA

Washable, Wide-Width Satin

The ever popular Valleta satin plain has an updated colour palette for 2017 and is launched alongside a simple yet charming satin stripe. Effortlessly glamorous, Valleta has an impressive drape that adds a luxurious appeal to curtains, while a sleek and silky smooth finish perfectly complements cushions and accessories. Available in an extensive palette that complements new and existing collections, Valleta features an array of bold colours from warm red to vibrant blues that sit alongside soft nude shades and metallic neutrals. Suitable for drapes, blinds, cushions and accessories Valleta Plain – 112 Colours Valleta Satin Stripe – 27 Colours Washable at 40°C