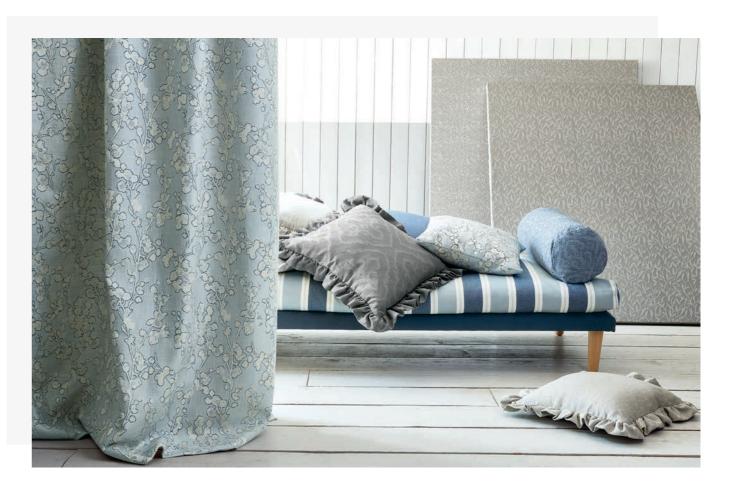

### VALETTA

Washable, Wide-Width Satin

The ever popular Valleta satin plain has an updated colour palette for 2017 and is launched alongside a simple yet charming satin stripe. Effortlessly glamorous, Valleta has an impressive drape that adds a luxurious appeal to curtains, while a sleek and silky smooth finish perfectly complements cushions and accessories. Available in an extensive palette that complements new and existing collections, Valleta features an array of bold colours from warm red to vibrant blues that sit alongside soft nude shades and metallic neutrals. Suitable for drapes, blinds, cushions and accessories Valleta Plain – 112 Colours Valleta Satin Stripe – 27 Colours Washable at 40°C