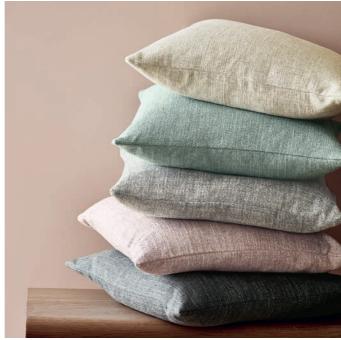

# VIGO

Semi-Plain Weave

Vigo is a stylish, versatile and durable weave with a soft inviting texture and understated two-tone colour effect that creates depth and movement across the fabric. With a more organic and muted palette, Vigo includes carefully selected bright standout shades that make an impact.

Available in 53 colours Suitable for drapes, accessories and general domestic (GD) upholstery (tbc)

and wallcoverings based on the philosophy of creating modern and versatile collections that offer affordable style.