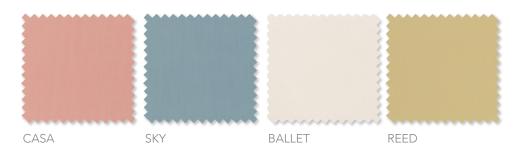

These essential plains from Villa Nova include their best-selling plain cottons and linens; Geneva, Seville and Bilbao; alongside Alberta, a soft textured chenille; Mira, a stunning Trevira CS velvet and the ever-popular Valletta wide-width satin. These classic Villa Nova collections are relaunched this Autumn Winter in their most popular shades, with additional, fresh new tones that perfectly capture Villa Nova's ever evolving colour palette.