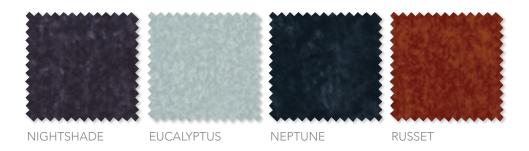

# MIRA TREVIRA CS VELVET

A sumptuous crushed velvet with a luxurious pile that is soft to the touch, Mira is wonderfully sensual and tactile making it a great choice for drapes and durable enough for upholstery. This splendid velvet has been coloured in a sophisticated array of shades that range from rich warm tones, through to striking greens and blues and easy-to-use neutrals.

#### PRODUCT INFORMATION

Available in 19 colours | Inherently FR 100% Trevira CS | Dry clean only Suitable for drapery, accessories and contract upholstery only