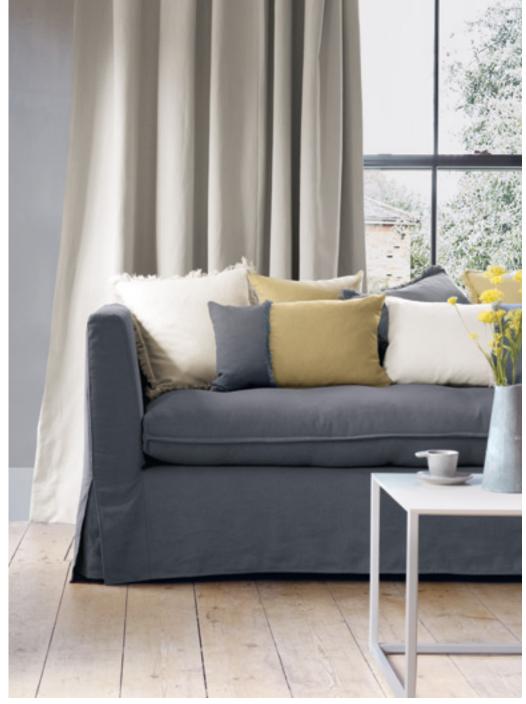

### WASHABLE LINEN UNION

A cotton linen blend combines with the natural benefits of each fibre. In this perfect partnership we see the softness of cotton counter the dryness of linen for a desirable touch. Add in the washable element and this makes a cotton linen blend stand out from the crowd

# GENEVA WASHABLE LINEN UNION

Geneva is Villa Nova's most popular plain re-launched for 2021. A robust, washable linen union with a soft, brushed finish, Geneva is presented in an inspired myriad of must-have colours, designed to suit both classic and modern style interiors. This versatile plain is perfect for use in a broad array of applications from drapes, blinds and cushions, as well as being a practical choice for upholstery and loose covers.