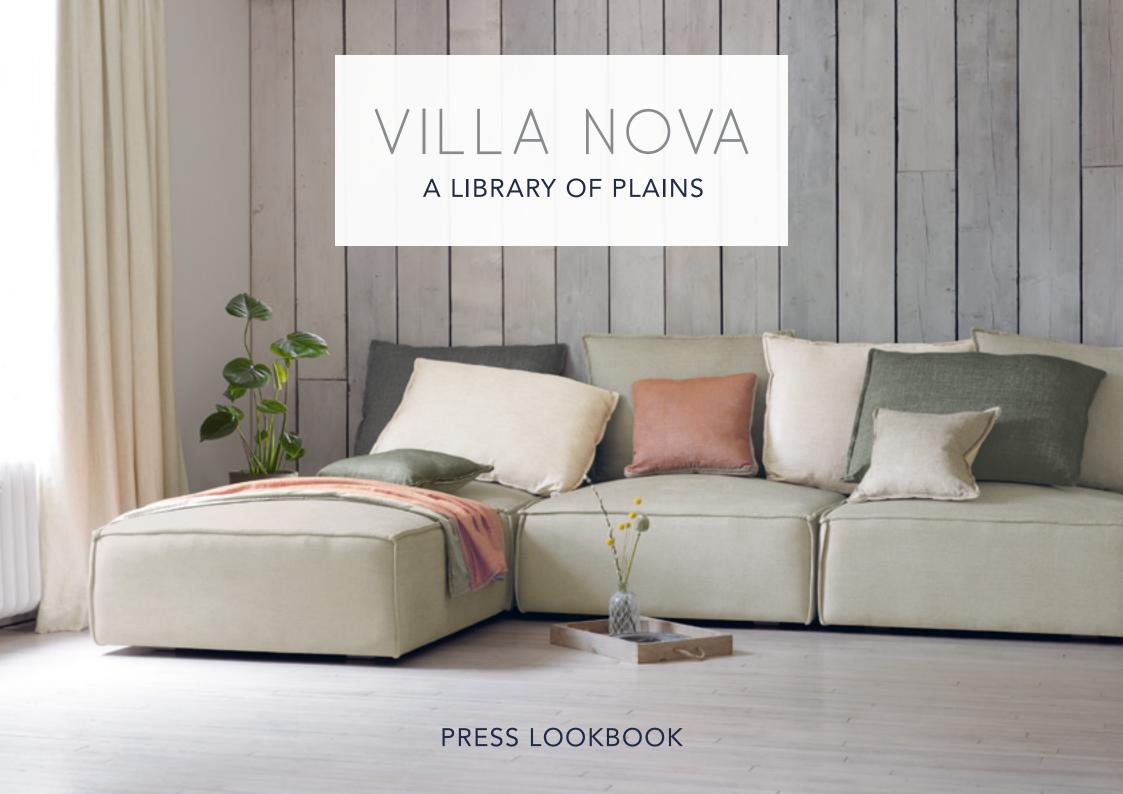

### VILLA NOVA'S LIBRARY OF PLAINS

This season, Villa Nova has revisited its extensive library of plains, re-introducing some of their much-loved and most practical and affordable plain fabrics.

The backbone of any interior scheme is choosing the right plain fabric. The great unifier, a plain weave can effortlessly unite a space through colour and texture, transforming a mismatched scheme into a cohesive and balanced space, humming with harmony.

These essential plains from Villa Nova include their best-selling plain cottons and linens; Geneva, Seville and Bilbao; alongside Alberta, a soft textured chenille; Mira, a stunning Trevira CS velvet and the ever-popular Valletta wide-width satin. These classic Villa Nova collections are relaunched this Autumn Winter in their most popular shades, with additional, fresh new tones that perfectly capture Villa Nova's ever evolving colour palette.

"Often overlooked a plain can really change the way a space feels. These essential collections are a one stop resource of go to plains that will work in any decorating scheme."

Hayley McAfee, Villa Nova Design Director