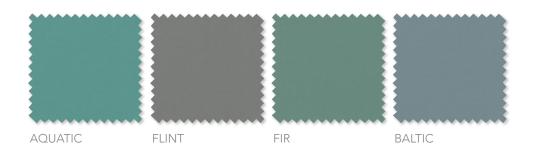

### ALBERTA CHENILLE

A beautifully soft, textured chenille, Alberta is wonderfully tactile and fluid fabric ideal for drapes and durable enough for upholstery. Alberta comes in a modern palette of easy-to-use shades making it an effortless complimentary plain to any feature fabric as well as being a stylish standalone fabric in its own right.

#### PRODUCT INFORMATION

Available in 41 colours | Including 19 new shades 47% CO, 44% VI, 9% LI | Dry Clean Only Suitable for upholstery, drapery and accessories