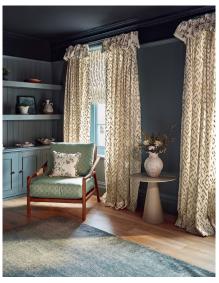

## Abloom An Exploration of Embroidery

Inspired by the rustic charm of garden gathered bouquets, a variety of expressive, tactile embroideries bring the beauty of homegrown flowers indoors. Complementary, modern patterns round off this feature collection for delightful, whole-room schemes.

The result was a collection of floral designs in a range of styles and concepts, from a wild, rustic arrangement, to a calming, all white trailing leaf design. Providing an endearing twist on the floral theme, small-scale patterns add a considered, contemporary feel. In a range of tactile qualities, ranging from single-width drapery to wide-width sheers, patterns can be mixed and matched to eye-catching effect, yet each design can capture attention alone.

Autumnal shades with blush pinks bring a sense of freshness and fun, whilst warming hues feel almost nostalgic to summer landscapes, and Villa Nova's classic blues and neutrals ensure timeless style.

Abloom | 5 Colours Embroidery ∂∑