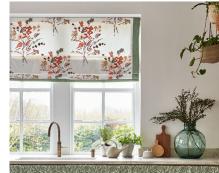

## Abloom An Exploration of Embroidery

Inspired by the rustic charm of garden gathered bouquets, a variety of expressive, tactile embroideries bring the beauty of homegrown flowers indoors. Complementary, modern patterns round off this feature collection for delightful, whole-room schemes.

The result was a collection of floral designs in a range of styles and concepts, from a wild, rustic arrangement, to a calming, all white trailing leaf design. Providing an endearing twist on the floral theme, small-scale patterns add a considered, contemporary feel. In a range of tactile qualities, ranging from single-width drapery to wide-width sheers, patterns can be mixed and matched to eye-catching effect, yet each design can capture attention alone.

Autumnal shades with blush pinks bring a sense of freshness and fun, whilst warming hues feel almost nostalgic to summer landscapes, and Villa Nova's classic blues and neutrals ensure timeless style.

Abloom | 5 Colours Embroidery ∂∑