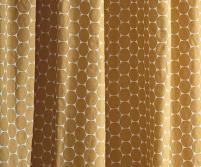

Enso | 4 Colours Embroidered Linen Blend

Audley | 2 Colours Embroidered Widewidth Sheer

Fiora | 4 Colours Embroidered Widewidth Sheer

Aurea | 5 Colours Embroidered Linen Blend ∲⊠

Folly | 4 Colours Embroidery

Cerelia | 5 Colours Embroidery ��

Parterre | 5 Colours Embroidery

Folia | 5 Colours Embroidered Sheer

| 2 | 1 |   |  |
|---|---|---|--|
|   |   | - |  |
| H |   |   |  |
|   |   |   |  |
|   |   | - |  |
| 1 | L |   |  |