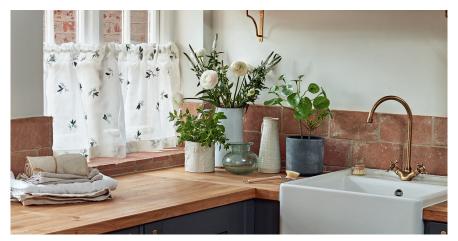

## Abloom An Exploration of Embroidery

Inspired by the rustic charm of garden gathered bouquets, a variety of expressive, tactile embroideries bring the beauty of homegrown flowers indoors. Complementary, modern patterns round off this feature collection for delightful, whole-room schemes.

The result was a collection of floral designs in a range of styles and concepts, from a wild, rustic arrangement, to a calming, all white trailing leaf design. Providing an endearing twist on the floral theme, small-scale patterns add a considered, contemporary feel. In a range of tactile qualities, ranging from single-width drapery to wide-width sheers, patterns can be mixed and matched to eye-catching effect, yet each design can capture attention alone.

Autumnal shades with blush pinks bring a sense of freshness and fun, whilst warming hues feel almost nostalgic to summer landscapes, and Villa Nova's classic blues and neutrals ensure timeless style.

Abloom | 5 Colours Embroidery ∂∑