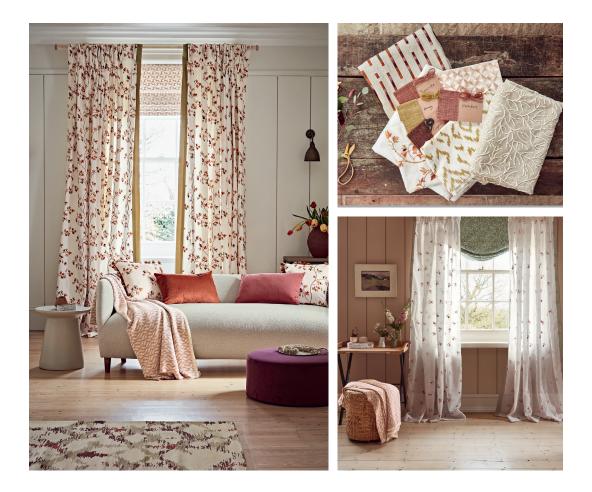

## Abloom An Exploration of Embroidery

Inspired by the rustic charm of garden gathered bouquets, a variety of expressive, tactile embroideries bring the beauty of homegrown flowers indoors. Complementary, modern patterns round off this feature collection for delightful, whole-room schemes.

The result was a collection of floral designs in a range of styles and concepts, from a wild, rustic arrangement, to a calming, all white trailing leaf design. Providing an endearing twist on the floral theme, small-scale patterns add a considered, contemporary feel. In a range of tactile qualities, ranging from single-width drapery to wide-width sheers, patterns can be mixed and matched to eye-catching effect, yet each design can capture attention alone.

Autumnal shades with blush pinks bring a sense of freshness and fun, whilst warming hues feel almost nostalgic to summer landscapes, and Villa Nova's classic blues and neutrals ensure timeless style.

Abloom | 5 Colours Embroidery ∂∑