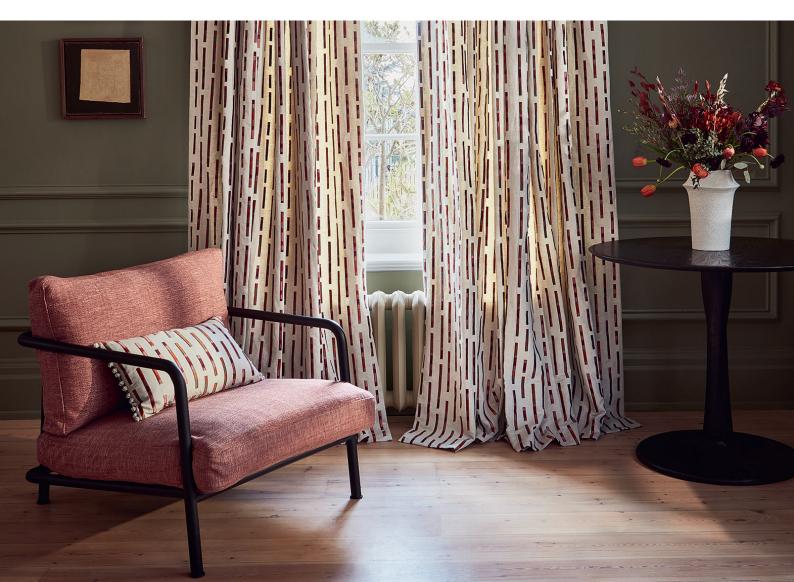

The result was a collection of floral designs in a range of styles and concepts, from a wild, rustic arrangement, to a calming, all white trailing leaf design. Providing an endearing twist on the floral theme, small-scale patterns add a considered, contemporary feel. In a range of tactile qualities, ranging from single-width drapery to wide-width sheers, patterns can be mixed and matched to eye-catching effect, yet each design can capture attention alone.

Autumnal shades with blush pinks bring a sense of freshness and fun, whilst warming hues feel almost nostalgic to summer landscapes, and Villa Nova's classic blues and neutrals ensure timeless style.

Abloom | 5 Colours Embroidery ∂∑

Cerelia | 5 Colours Embroidery ��

Parterre | 5 Colours Embroidery

Folia | 5 Colours Embroidered Sheer

| 2 | 1 |   |  |
|---|---|---|--|
|   |   | - |  |
| H |   |   |  |
|   |   |   |  |
|   |   | - |  |
| 1 | L |   |  |