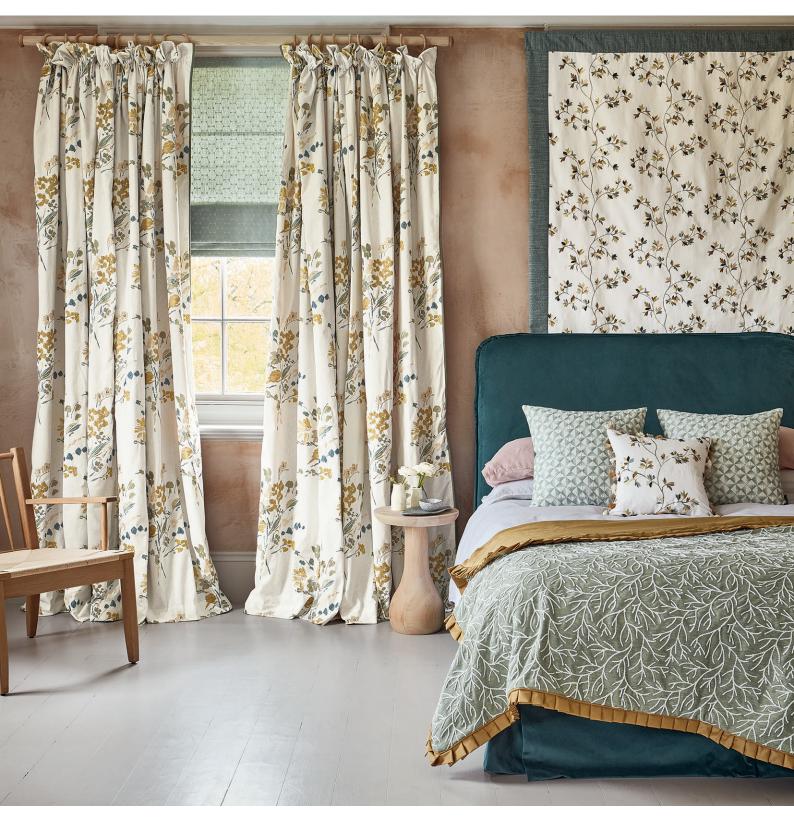

## Abloom An Exploration of Embroidery

Inspired by the rustic charm of garden gathered bouquets, a variety of expressive, tactile embroideries bring the beauty of homegrown flowers indoors. Complementary, modern patterns round off this feature collection for delightful, whole-room schemes.

Flowers have been a constant source of inspiration for the studio for many years and feature in the origination of this launch. The Villa Nova designers immersed themselves in the charm of classic florals, taking flowers and loosely arranging them in vases, to then paint and sketch the beautiful displays.

The result was a collection of floral designs in a range of styles and concepts, from a wild, rustic arrangement, to a calming, all white trailing leaf design. Providing an endearing twist on the floral theme, small-scale patterns add a considered, contemporary feel. In a range of tactile qualities, ranging from single-width drapery to wide-width sheers, patterns can be mixed and matched to eye-catching effect, yet each design can capture attention alone.

Autumnal shades with blush pinks bring a sense of freshness and fun, whilst warming hues feel almost nostalgic to summer landscapes, and Villa Nova's classic blues and neutrals ensure timeless style.

Abloom | 5 Colours Embroidery ∂∑