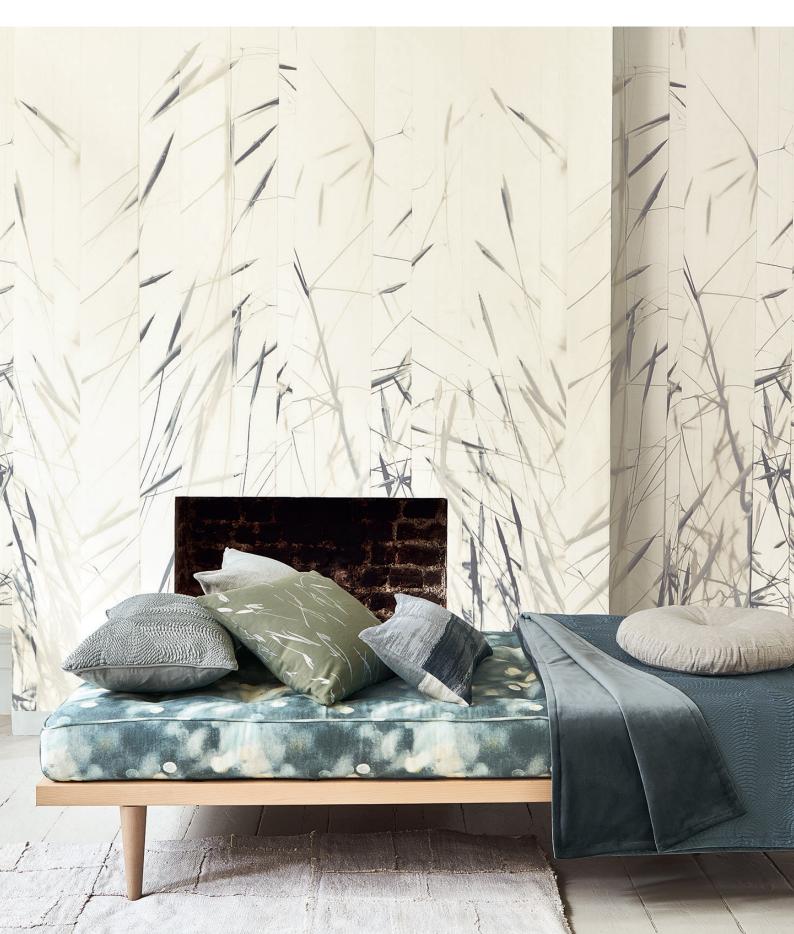

## NILA THROWS

Introducing the Nila throw, the perfect accompaniment to any bedroom or living room scheme.

For the first time, Villa Nova has created a collection of throws, featuring the sumptuous Nila quilted effect fabric luxuriously paired with an exquisitely soft, indulgent velvet providing the ultimate choice in comfort.

# SCENE CUSHIONS

Introducing Villa Nova's latest offering of cushions. A perfect mix of pattern and colour, this range of stunning cushions embodies timeless and contemporary designs, filled with artistic flare.

#### SCENE

Face: Printed Cotton Reverse: Plain Linen

Scene Tuscan VNC3429/01

Scene Prairie VNC3429/02

Scene Oasis VNC3429/03

Scene Nordic VNC3429/04

RYE

Face: Embroidered Cotton Reverse: Plain Cotton