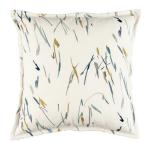

#### SCENE

Face: Printed Cotton Reverse: Plain Linen

Scene Tuscan VNC3429/01

Scene Prairie VNC3429/02

Scene Oasis VNC3429/03

Scene Nordic VNC3429/04

RYE

Face: Embroidered Cotton Reverse: Plain Cotton

Rye Nordic VNC3401/01

Rye Alpine VNC3401/05

Rye Prairie VNC3401/07

Rye Tuscan VNC3401/08

BROME

Face: Printed Cotton Reverse: Plain Cotton

Brome Oasis VNC3410/02

Brome Prairie VNC3410/04