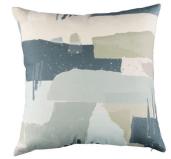

# SCENE CUSHIONS

Introducing Villa Nova's latest offering of cushions. A perfect mix of pattern and colour, this range of stunning cushions embodies timeless and contemporary designs, filled with artistic flare.

#### SCENE

Face: Printed Cotton Reverse: Plain Linen

Scene Tuscan VNC3429/01

Scene Prairie VNC3429/02

Scene Oasis VNC3429/03

Scene Nordic VNC3429/04

RYE

Face: Embroidered Cotton Reverse: Plain Cotton