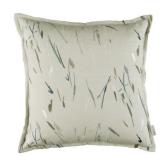

#### SCENE

Face: Printed Cotton Reverse: Plain Linen

Scene Tuscan VNC3429/01

Scene Prairie VNC3429/02

Scene Oasis VNC3429/03

Scene Nordic VNC3429/04

RYE

Face: Embroidered Cotton Reverse: Plain Cotton

Rye Nordic VNC3401/01

Rye Alpine VNC3401/05

Rye Prairie VNC3401/07

Rye Tuscan VNC3401/08

BROME

Face: Printed Cotton Reverse: Plain Cotton

Brome Oasis VNC3410/02

Brome Prairie VNC3410/04