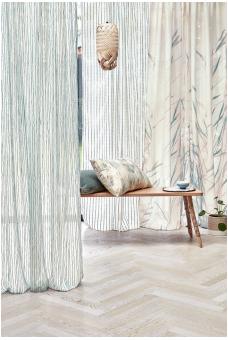

## Wide-width sheers

Thoughtfully designed, this versatile and delicate range of sheers offers an assortment of attractive designs and textures. Radiating understated elegance, metallic highlights, intriguing print techniques and unique yarn combinations create a memorable collection with endless potential. Offering movement and light, Ceto is presented in a broad spectrum of translucent whites, creams and neutrals and beautiful, watery shades.

Highlights include Kishi, a printed sheer reminiscent of a Japanese garden, Lin an elegant sheer with an all-over spot design created using an intriguing devoré technique and Ceto, a delicate sheer featuring a captivating design that graduates up the cloth.