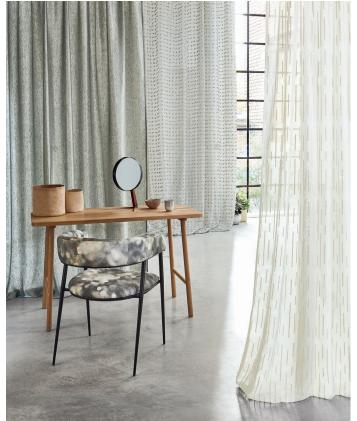

## Wide-width sheers

Thoughtfully designed, this versatile and delicate range of sheers offers an assortment of attractive designs and textures. Radiating understated elegance, metallic highlights, intriguing print techniques and unique yarn combinations create a memorable collection with endless potential. Offering movement and light, Ceto is presented in a broad spectrum of translucent whites, creams and neutrals and beautiful, watery shades.

Highlights include Kishi, a printed sheer reminiscent of a Japanese garden, Lin an elegant sheer with an all-over spot design created using an intriguing devoré technique and Ceto, a delicate sheer featuring a captivating design that graduates up the cloth.