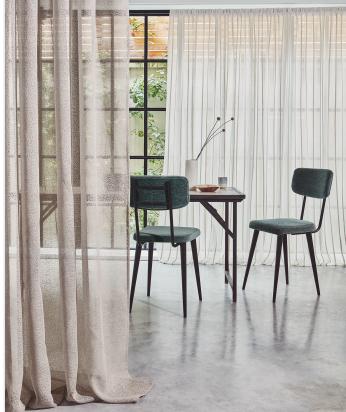

## Wide-width sheers

Thoughtfully designed, this versatile and delicate range of sheers offers an assortment of attractive designs and textures. Radiating understated elegance, metallic highlights, intriguing print techniques and unique yarn combinations create a memorable collection with endless potential. Offering movement and light, Ceto is presented in a broad spectrum of translucent whites, creams and neutrals and beautiful, watery shades.

Highlights include Kishi, a printed sheer reminiscent of a Japanese garden, Lin an elegant sheer with an all-over spot design created using an intriguing devoré technique and Ceto, a delicate sheer featuring a captivating design that graduates up the cloth.