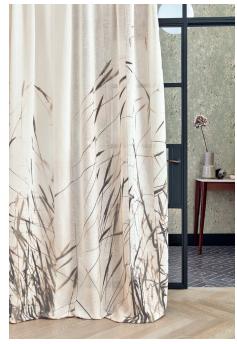

## Wide-width sheers

Thoughtfully designed, this versatile and delicate range of sheers offers an assortment of attractive designs and textures. Radiating understated elegance, metallic highlights, intriguing print techniques and unique yarn combinations create a memorable collection with endless potential. Offering movement and light, Ceto is presented in a broad spectrum of translucent whites, creams and neutrals and beautiful, watery shades.

Highlights include Kishi, a printed sheer reminiscent of a Japanese garden, Lin an elegant sheer with an all-over spot design created using an intriguing devoré technique and Ceto, a delicate sheer featuring a captivating design that graduates up the cloth.