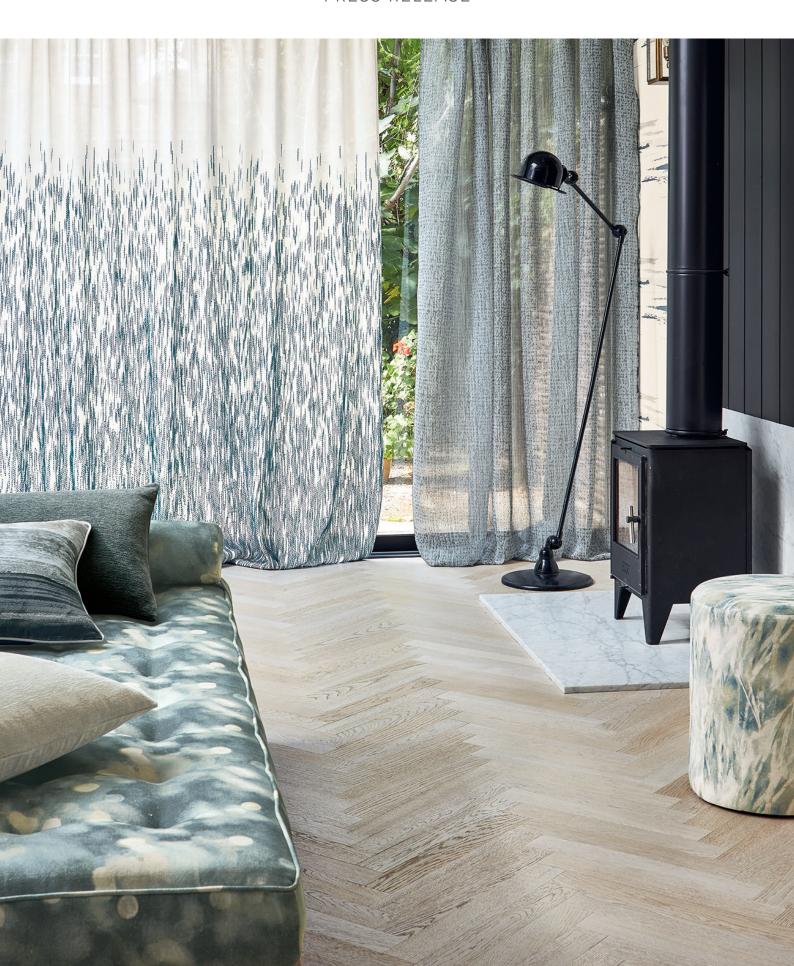

## Wide-width sheers

Thoughtfully designed, this versatile and delicate range of sheers offers an assortment of attractive designs and textures. Radiating understated elegance, metallic highlights, intriguing print techniques and unique yarn combinations create a memorable collection with endless potential. Offering movement and light, Ceto is presented in a broad spectrum of translucent whites, creams and neutrals and beautiful, watery shades.

Highlights include Kishi, a printed sheer reminiscent of a Japanese garden, Lin an elegant sheer with an all-over spot design created using an intriguing devoré technique and Ceto, a delicate sheer featuring a captivating design that graduates up the cloth.