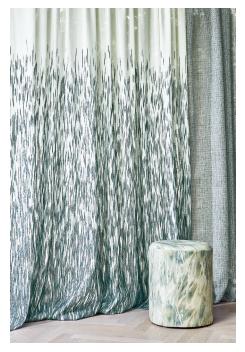

## Wide-width sheers

Thoughtfully designed, this versatile and delicate range of sheers offers an assortment of attractive designs and textures. Radiating understated elegance, metallic highlights, intriguing print techniques and unique yarn combinations create a memorable collection with endless potential. Offering movement and light, Ceto is presented in a broad spectrum of translucent whites, creams and neutrals and beautiful, watery shades.

Highlights include Kishi, a printed sheer reminiscent of a Japanese garden, Lin an elegant sheer with an all-over spot design created using an intriguing devoré technique and Ceto, a delicate sheer featuring a captivating design that graduates up the cloth.