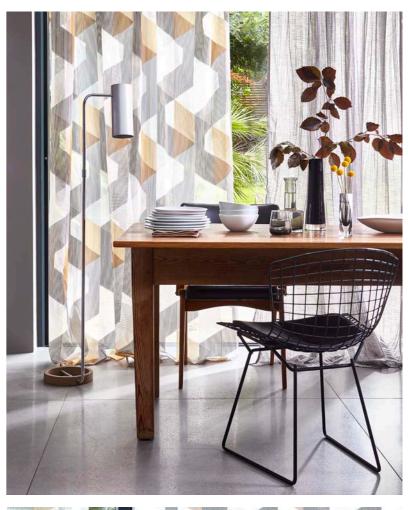

# RENZO WALLCOVERINGS

Renzo wallcoverings is a collection of statement vinyl wallcoverings that combine innovative embossed textures and patterns inspired by architectural structures and geometry. Colour combinations with flashes of metallic take inspiration from urban finishes such as distressed concrete and polished plaster to inject life and modernity to this collection and create a dramatic backdrop.

## RENZO

Wide-Width Trevira CS Weaves

Renzo captures an air of urban chic and exudes an atmosphere of luxury. This ensemble of easy care Trevira CS fabrics is a mix of modern, graphic pattern with contrasting textures. Renzo fabrics have a soft drape and stunning movement of colour and pattern with matt and shimmering hints that add radiance to the collection.

8 Designs Suitable for drapes and accessories

Alvar | 5 Colours Renzo | 4 Colours Zaha | 4 Colours Mies | 4 Colours