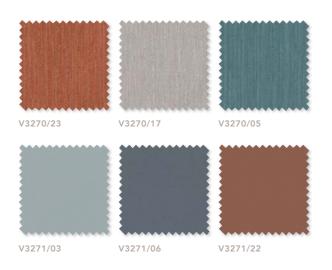

## VERONA

Wide-Width Trevira CS Plain

Verona is a luxurious, tactile and malleable Trevira CS plain with a soft, linen-look texture and subtle sheen that makes it immensely stylish for drapes and accessories. Presented in an array of shades from rich jewel-like tones, deep blues and soft greens to ontrend reds alongside a selection of easy to use neutrals.

Available in 38 colours Suitable for drapes, bedcovers and accessories