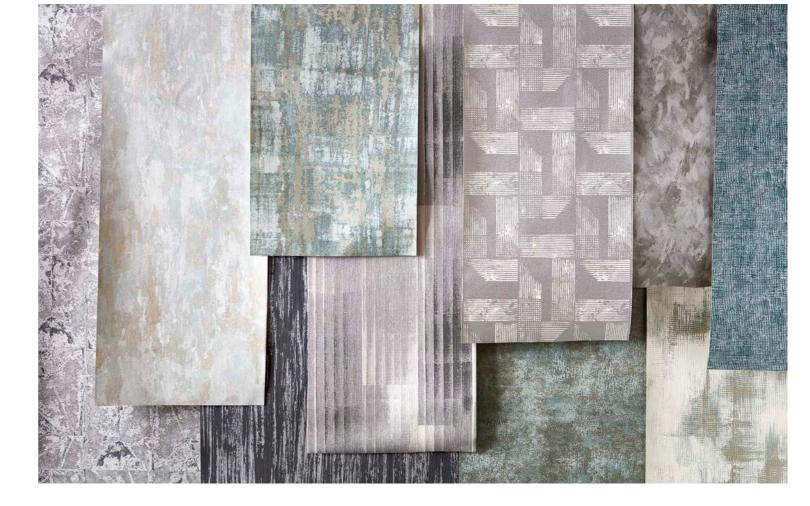

# RENZO WALLCOVERINGS

Renzo wallcoverings is a collection of statement vinyl wallcoverings that combine innovative embossed textures and patterns inspired by architectural structures and geometry. Colour combinations with flashes of metallic take inspiration from urban finishes such as distressed concrete and polished plaster to inject life and modernity to this collection and create a dramatic backdrop.

#### 10 Designs

Arriccio | 6 Colours Intona | 4 Colours Doric | 3 Colours Mauro | 4 Colours