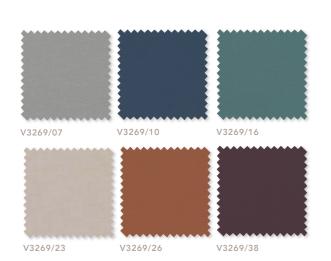

## VERONA

Wide-Width Trevira CS Plain

Verona is a luxurious, tactile and malleable Trevira CS plain with a soft, linen-look texture and subtle sheen that makes it immensely stylish for drapes and accessories. Presented in an array of shades from rich jewel-like tones, deep blues and soft greens to ontrend reds alongside a selection of easy to use neutrals.

Available in 38 colours Suitable for drapes, bedcovers and accessories