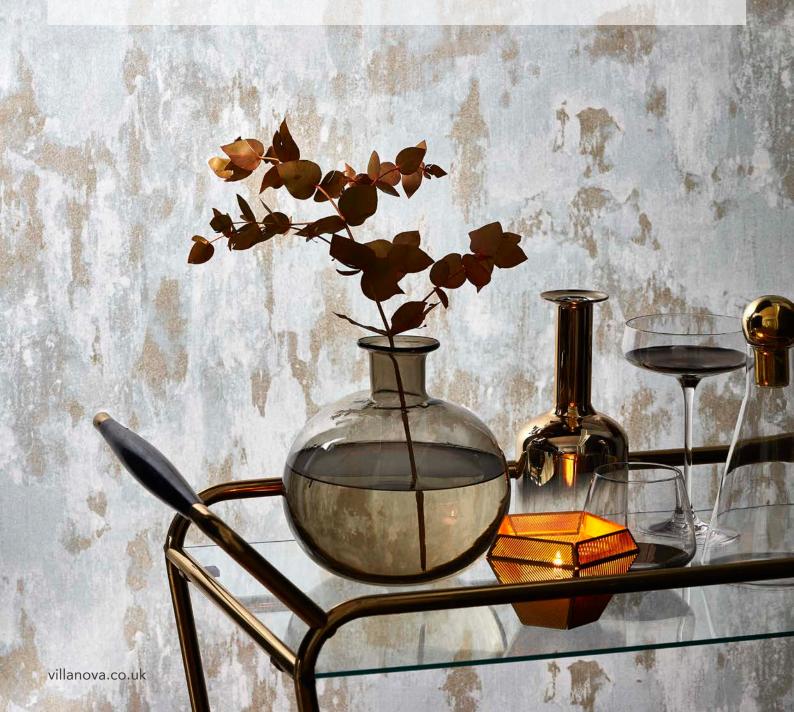

# RENZO WALLCOVERINGS

Renzo wallcoverings is a collection of statement vinyl wallcoverings that combine innovative embossed textures and patterns inspired by architectural structures and geometry. Colour combinations with flashes of metallic take inspiration from urban finishes such as distressed concrete and polished plaster to inject life and modernity to this collection and create a dramatic backdrop.

#### 10 Designs

Arriccio | 6 Colours Intona | 4 Colours Doric | 3 Colours Mauro | 4 Colours