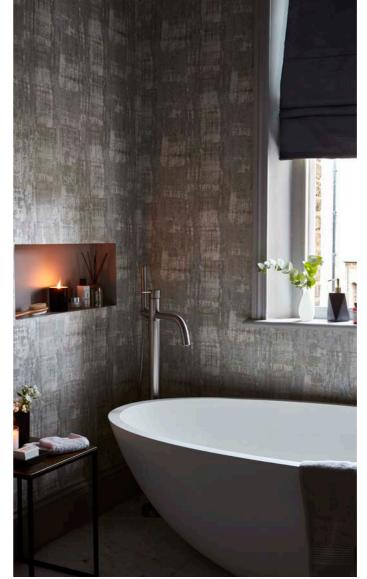

# RENZO WALLCOVERINGS

Renzo wallcoverings is a collection of statement vinyl wallcoverings that combine innovative embossed textures and patterns inspired by architectural structures and geometry. Colour combinations with flashes of metallic take inspiration from urban finishes such as distressed concrete and polished plaster to inject life and modernity to this collection and create a dramatic backdrop.

#### 10 Designs

Arriccio | 6 Colours Intona | 4 Colours Doric | 3 Colours Mauro | 4 Colours