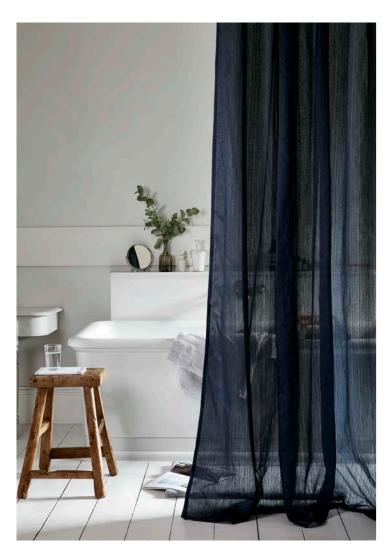

# FIRENZE

Wide-Width Trevira CS Plain Sheers

This collection of stylish Trevira CS Sheers, feature a supple, textured sheer and a fine organza. Chic colourations and a soft sheen coupled with simple textures are perfect for elegant drapes that gently diffuse the light.

Firenze - 24 Colours Torino - 22 Colours Suitable for drapes