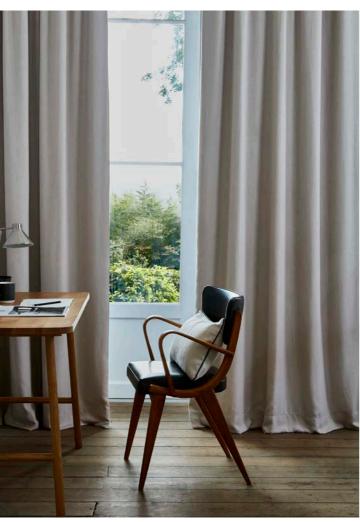

## VERONA

Wide-Width Trevira CS Plain

Verona is a luxurious, tactile and malleable Trevira CS plain with a soft, linen-look texture and subtle sheen that makes it immensely stylish for drapes and accessories. Presented in an array of shades from rich jewel-like tones, deep blues and soft greens to ontrend reds alongside a selection of easy to use neutrals.

Available in 38 colours Suitable for drapes, bedcovers and accessories