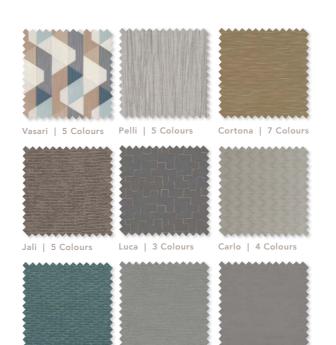

# RENZO WALLCOVERINGS

Renzo wallcoverings is a collection of statement vinyl wallcoverings that combine innovative embossed textures and patterns inspired by architectural structures and geometry. Colour combinations with flashes of metallic take inspiration from urban finishes such as distressed concrete and polished plaster to inject life and modernity to this collection and create a dramatic backdrop.

#### 10 Designs

Arriccio | 6 Colours Intona | 4 Colours Doric | 3 Colours Mauro | 4 Colours