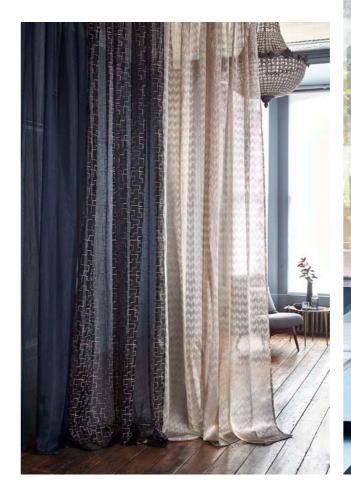

## VASARI

Wide Wide-Width Trevira CS Sheers

An interplay of texture and pattern defines the Vasari collection. Modern geometric patterns and structural designs are punctuated with a hint of dramatic colour; metallic shimmer and luxurious detailing that add depth and flair.

9 DesignsSuitable for drapes