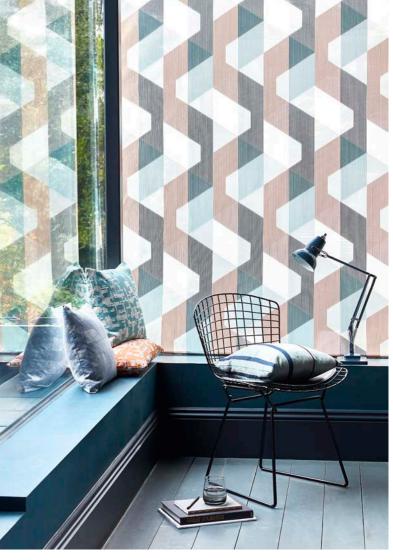

## RENZO

Wide-Width Trevira CS Weaves

Renzo captures an air of urban chic and exudes an atmosphere of luxury. This ensemble of easy care Trevira CS fabrics is a mix of modern, graphic pattern with contrasting textures. Renzo fabrics have a soft drape and stunning movement of colour and pattern with matt and shimmering hints that add radiance to the collection.

8 Designs Suitable for drapes and accessories

Alvar | 5 Colours Renzo | 4 Colours Zaha | 4 Colours Mies | 4 Colours