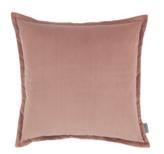

### CUSHIONS

Danxia Lotus VNC3531/04 60cm x 40cm / 23.5" x 15.75"

Danxia Sundown VNC3531/01 60cm x 40cm / 23.5" x 15.75"

Danxia Indigo VNC3531/02 60cm x 40cm / 23.5" x 15.75"

Danxia Emerald VNC3531/03 60cm x 40cm / 23.5" x 15.75"