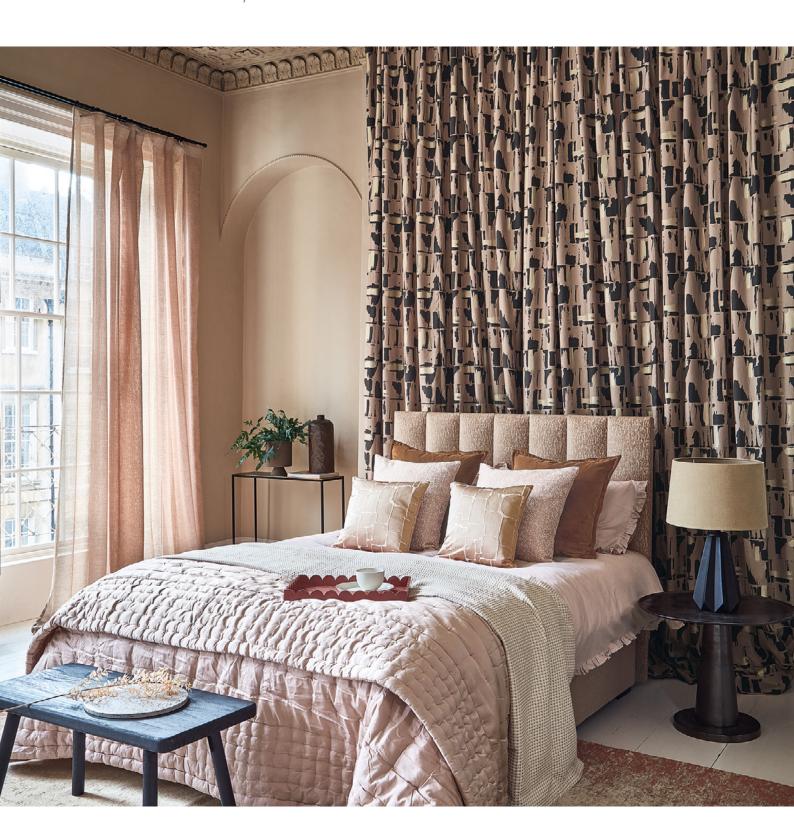

## PRINTS, WEAVES & WIDE-WIDTH SHEERS

Taking inspiration from a side of nature rarely explored by the brand, the Danxia collections features textures and patterns that recall the irregularities and shine of geological formations and precious metals, and harmoniously contrasts light and shade, structure and fluidity.

A geological wonder of the world, the Danxia design takes cues from the Danxia Landform Geological Park. The technicolour peaks known as the 'Rainbow Mountains', feature startling red, brown, yellow and green sandstones that fold over each other to create an incredible scene.

#### PRINTS & WEAVES

The Danxia collection of prints and weaves is luxurious, glamorous and wonderfully modern. Inspired by geological formations and precious metals found in rocks washed up by waves, a play of shape, texture and iridescence give prints and weaves depth and character, further accentuated by the contrast of matt and lustrous yarns.

## WIDE-WIDTH SHEERS

A stylish way to introduce a touch of glamour, the Danxia sheers collection captivate with their elegance. Full of creative charm, shimmering metallic highlights, unique yarn combinations and the inclusion of metal create distinct textures, whilst a supple drape ensures lasting style.