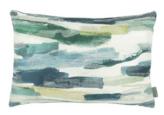

### CUSHIONS

Danxia Lotus VNC3531/04 60cm x 40cm / 23.5" x 15.75"

Danxia Sundown VNC3531/01 60cm x 40cm / 23.5" x 15.75"

Danxia Indigo VNC3531/02 60cm x 40cm / 23.5" x 15.75"

Danxia Emerald VNC3531/03 60cm x 40cm / 23.5" x 15.75"