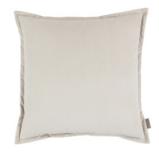

Lydia Pearl VNC3541/03 50cm x 50cm / 19.75" x 19.75"

Lydia Indigo VNC3541/04 50cm x 50cm / 19.75" x 19.75"

Laru Granite VNC3534/02 50cm x 30cm / 19.75" x 11.75"

Laru Thunder VNC3534/01 50cm x 30cm / 19.75" x 11.75"