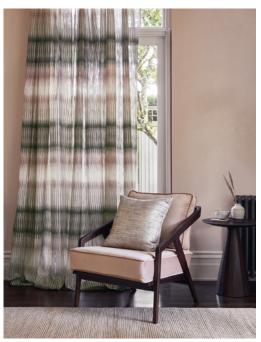

## PRINTS, WEAVES & WIDE-WIDTH SHEERS

Taking inspiration from a side of nature rarely explored by the brand, the Danxia collections features textures and patterns that recall the irregularities and shine of geological formations and precious metals, and harmoniously contrasts light and shade, structure and fluidity.

#### PRINTS & WEAVES

The Danxia collection of prints and weaves is luxurious, glamorous and wonderfully modern. Inspired by geological formations and precious metals found in rocks washed up by waves, a play of shape, texture and iridescence give prints and weaves depth and character, further accentuated by the contrast of matt and lustrous yarns.