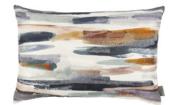

### CUSHIONS

Danxia Lotus VNC3531/04 60cm x 40cm / 23.5" x 15.75"

Danxia Sundown VNC3531/01 60cm x 40cm / 23.5" x 15.75"

Danxia Indigo VNC3531/02 60cm x 40cm / 23.5" x 15.75"

Danxia Emerald VNC3531/03 60cm x 40cm / 23.5" x 15.75"