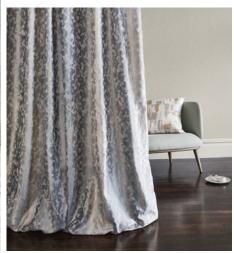

## WIDE-WIDTH SHEERS

A stylish way to introduce a touch of glamour, the Danxia sheers collection captivate with their elegance. Full of creative charm, shimmering metallic highlights, unique yarn combinations and the inclusion of metal create distinct textures, whilst a supple drape ensures lasting style.

Morro | 4 Colours Wide-Width Sheer ◆□

Goldstone | 9 Colours Wide-Width Semi-Sheer ❖□

Quartzite | 6 Colours Wide-Width Sheer

Mica | 2 Colours Wide-Width Sheer

Basalt | 5 Colours Wide-Width Semi-Sheer ❖ □

Atlan | 6 Colours Wide-Width Sheer