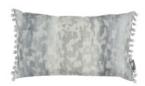

### CUSHIONS

Danxia Lotus VNC3531/04 60cm x 40cm / 23.5" x 15.75"

Danxia Sundown VNC3531/01 60cm x 40cm / 23.5" x 15.75"

Danxia Indigo VNC3531/02 60cm x 40cm / 23.5" x 15.75"

Danxia Emerald VNC3531/03 60cm x 40cm / 23.5" x 15.75"