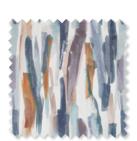

A geological wonder of the world, the Danxia design takes cues from the Danxia Landform Geological Park. The technicolour peaks known as the 'Rainbow Mountains', feature startling red, brown, yellow and green sandstones that fold over each other to create an incredible scene.

#### PRINTS & WEAVES

The Danxia collection of prints and weaves is luxurious, glamorous and wonderfully modern. Inspired by geological formations and precious metals found in rocks washed up by waves, a play of shape, texture and iridescence give prints and weaves depth and character, further accentuated by the contrast of matt and lustrous yarns.