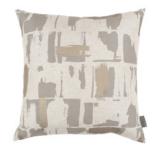

### CUSHIONS

Danxia Lotus VNC3531/04 60cm x 40cm / 23.5" x 15.75"

Danxia Sundown VNC3531/01 60cm x 40cm / 23.5" x 15.75"

Danxia Indigo VNC3531/02 60cm x 40cm / 23.5" x 15.75"

Danxia Emerald VNC3531/03 60cm x 40cm / 23.5" x 15.75"