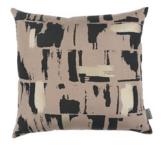

### CUSHIONS

Danxia Lotus VNC3531/04 60cm x 40cm / 23.5" x 15.75"

Danxia Sundown VNC3531/01 60cm x 40cm / 23.5" x 15.75"

Danxia Indigo VNC3531/02 60cm x 40cm / 23.5" x 15.75"

Danxia Emerald VNC3531/03 60cm x 40cm / 23.5" x 15.75"