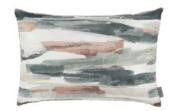

### CUSHIONS

Danxia Lotus VNC3531/04 60cm x 40cm / 23.5" x 15.75"

Danxia Sundown VNC3531/01 60cm x 40cm / 23.5" x 15.75"

Danxia Indigo VNC3531/02 60cm x 40cm / 23.5" x 15.75"

Danxia Emerald VNC3531/03 60cm x 40cm / 23.5" x 15.75"