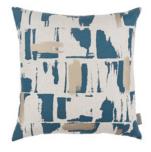

### CUSHIONS

Danxia Lotus VNC3531/04 60cm x 40cm / 23.5" x 15.75"

Danxia Sundown VNC3531/01 60cm x 40cm / 23.5" x 15.75"

Danxia Indigo VNC3531/02 60cm x 40cm / 23.5" x 15.75"

Danxia Emerald VNC3531/03 60cm x 40cm / 23.5" x 15.75"