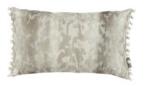

Rio Lotus VNC3539/31 55cm x 55cm / 21.75" x 21.75"

Rio Rain VNC3539/37 55cm x 55cm / 21.75" x 21.75"

Rio Agave VNC3539/45 55cm x 55cm / 21.75" x 21.75"

Rio Seal VNC3539/10 55cm x 55cm / 21.75" x 21.75"

Lydia Lotus VNC3541/01 50cm x 50cm / 19.75" x 19.75"

Lydia Pearl VNC3541/03 50cm x 50cm / 19.75" x 19.75"

Lydia Indigo VNC3541/04 50cm x 50cm / 19.75" x 19.75"

Laru Granite VNC3534/02 50cm x 30cm / 19.75" x 11.75"

Laru Thunder VNC3534/01 50cm x 30cm / 19.75" x 11.75"