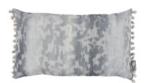

### CUSHIONS

Danxia Lotus VNC3531/04 60cm x 40cm / 23.5" x 15.75"

Danxia Sundown VNC3531/01 60cm x 40cm / 23.5" x 15.75"

Danxia Indigo VNC3531/02 60cm x 40cm / 23.5" x 15.75"

Danxia Emerald VNC3531/03 60cm x 40cm / 23.5" x 15.75"