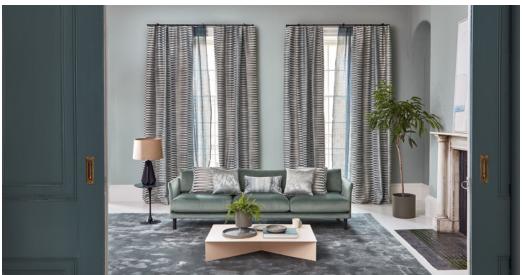

## PRINTS, WEAVES & WIDE-WIDTH SHEERS

Taking inspiration from a side of nature rarely explored by the brand, the Danxia collections features textures and patterns that recall the irregularities and shine of geological formations and precious metals, and harmoniously contrasts light and shade, structure and fluidity.

## WIDE-WIDTH SHEERS

A stylish way to introduce a touch of glamour, the Danxia sheers collection captivate with their elegance. Full of creative charm, shimmering metallic highlights, unique yarn combinations and the inclusion of metal create distinct textures, whilst a supple drape ensures lasting style.