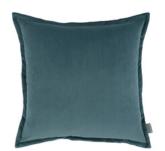

Rio Lotus VNC3539/31 55cm x 55cm / 21.75" x 21.75"

Rio Rain VNC3539/37 55cm x 55cm / 21.75" x 21.75"

Rio Agave VNC3539/45 55cm x 55cm / 21.75" x 21.75"

Rio Seal VNC3539/10 55cm x 55cm / 21.75" x 21.75"

Lydia Lotus VNC3541/01 50cm x 50cm / 19.75" x 19.75"

Lydia Pearl VNC3541/03 50cm x 50cm / 19.75" x 19.75"

Lydia Indigo VNC3541/04 50cm x 50cm / 19.75" x 19.75"

Laru Granite VNC3534/02 50cm x 30cm / 19.75" x 11.75"

Laru Thunder VNC3534/01 50cm x 30cm / 19.75" x 11.75"