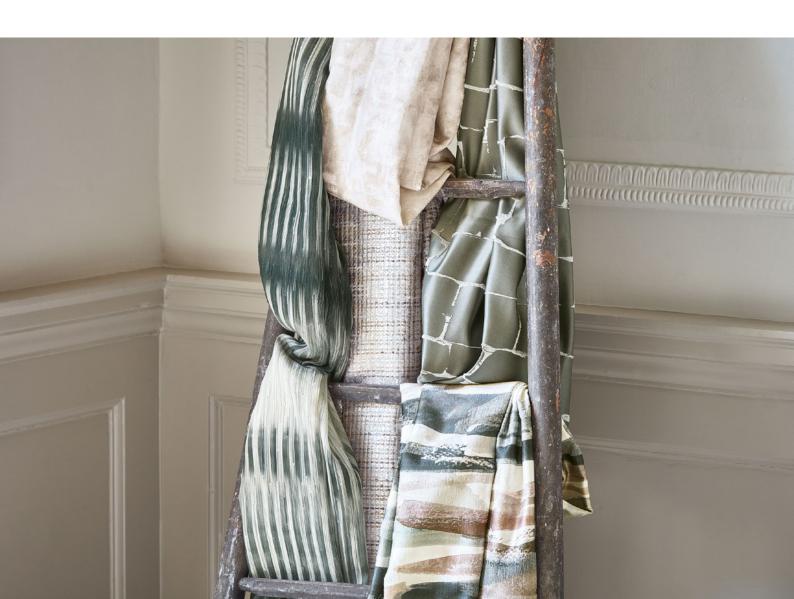

#### PRINTS & WEAVES

The Danxia collection of prints and weaves is luxurious, glamorous and wonderfully modern. Inspired by geological formations and precious metals found in rocks washed up by waves, a play of shape, texture and iridescence give prints and weaves depth and character, further accentuated by the contrast of matt and lustrous yarns.

## WIDE-WIDTH SHEERS

A stylish way to introduce a touch of glamour, the Danxia sheers collection captivate with their elegance. Full of creative charm, shimmering metallic highlights, unique yarn combinations and the inclusion of metal create distinct textures, whilst a supple drape ensures lasting style.