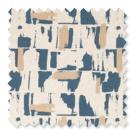

A geological wonder of the world, the Danxia design takes cues from the Danxia Landform Geological Park. The technicolour peaks known as the 'Rainbow Mountains', feature startling red, brown, yellow and green sandstones that fold over each other to create an incredible scene.

#### PRINTS & WEAVES

The Danxia collection of prints and weaves is luxurious, glamorous and wonderfully modern. Inspired by geological formations and precious metals found in rocks washed up by waves, a play of shape, texture and iridescence give prints and weaves depth and character, further accentuated by the contrast of matt and lustrous yarns.