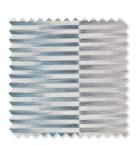

#### PRINTS & WEAVES

The Danxia collection of prints and weaves is luxurious, glamorous and wonderfully modern. Inspired by geological formations and precious metals found in rocks washed up by waves, a play of shape, texture and iridescence give prints and weaves depth and character, further accentuated by the contrast of matt and lustrous yarns.

Roca | 7 Colours Jacquard Satin Weave

Danixa | 4 Colours Wide-Width Printed Jacquard Weave

Mesa | 3 Colours Jacquard Weave

Caldera | 3 Colours Foil Printed Jacquard Weave

Galena | 5 Colours

Jacquard Weave

Laru | 3 Colours Wide-Width Jacquard Weave