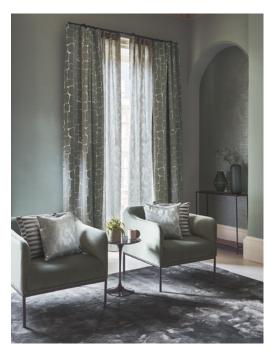

## PRINTS, WEAVES & WIDE-WIDTH SHEERS

Taking inspiration from a side of nature rarely explored by the brand, the Danxia collections features textures and patterns that recall the irregularities and shine of geological formations and precious metals, and harmoniously contrasts light and shade, structure and fluidity.

## WIDE-WIDTH SHEERS

A stylish way to introduce a touch of glamour, the Danxia sheers collection captivate with their elegance. Full of creative charm, shimmering metallic highlights, unique yarn combinations and the inclusion of metal create distinct textures, whilst a supple drape ensures lasting style.