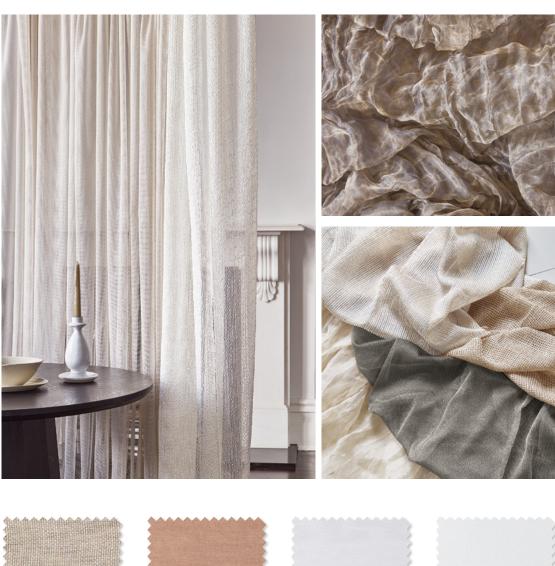

## PRINTS, WEAVES & WIDE-WIDTH SHEERS

Taking inspiration from a side of nature rarely explored by the brand, the Danxia collections features textures and patterns that recall the irregularities and shine of geological formations and precious metals, and harmoniously contrasts light and shade, structure and fluidity.

#### PRINTS & WEAVES

The Danxia collection of prints and weaves is luxurious, glamorous and wonderfully modern. Inspired by geological formations and precious metals found in rocks washed up by waves, a play of shape, texture and iridescence give prints and weaves depth and character, further accentuated by the contrast of matt and lustrous yarns.

## WIDE-WIDTH SHEERS

A stylish way to introduce a touch of glamour, the Danxia sheers collection captivate with their elegance. Full of creative charm, shimmering metallic highlights, unique yarn combinations and the inclusion of metal create distinct textures, whilst a supple drape ensures lasting style.