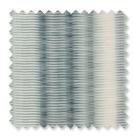

#### PRINTS & WEAVES

The Danxia collection of prints and weaves is luxurious, glamorous and wonderfully modern. Inspired by geological formations and precious metals found in rocks washed up by waves, a play of shape, texture and iridescence give prints and weaves depth and character, further accentuated by the contrast of matt and lustrous yarns.

Roca | 7 Colours Jacquard Satin Weave

Danixa | 4 Colours Wide-Width Printed Jacquard Weave

Mesa | 3 Colours Jacquard Weave

Caldera | 3 Colours Foil Printed Jacquard Weave

Galena | 5 Colours

Jacquard Weave

Laru | 3 Colours Wide-Width Jacquard Weave