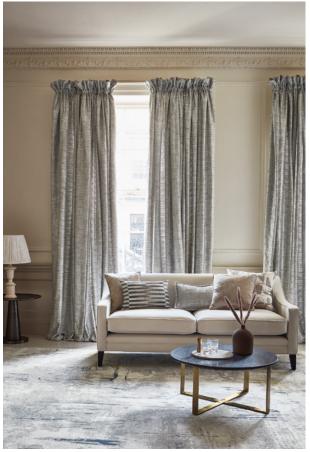

## PRINTS, WEAVES & WIDE-WIDTH SHEERS

Taking inspiration from a side of nature rarely explored by the brand, the Danxia collections features textures and patterns that recall the irregularities and shine of geological formations and precious metals, and harmoniously contrasts light and shade, structure and fluidity.

#### PRINTS & WEAVES

The Danxia collection of prints and weaves is luxurious, glamorous and wonderfully modern. Inspired by geological formations and precious metals found in rocks washed up by waves, a play of shape, texture and iridescence give prints and weaves depth and character, further accentuated by the contrast of matt and lustrous yarns.

## WIDE-WIDTH SHEERS

A stylish way to introduce a touch of glamour, the Danxia sheers collection captivate with their elegance. Full of creative charm, shimmering metallic highlights, unique yarn combinations and the inclusion of metal create distinct textures, whilst a supple drape ensures lasting style.