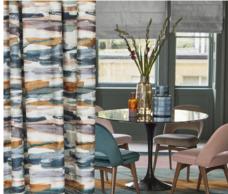

#### PRINTS & WEAVES

The Danxia collection of prints and weaves is luxurious, glamorous and wonderfully modern. Inspired by geological formations and precious metals found in rocks washed up by waves, a play of shape, texture and iridescence give prints and weaves depth and character, further accentuated by the contrast of matt and lustrous yarns.

Roca | 7 Colours Jacquard Satin Weave

Danixa | 4 Colours Wide-Width Printed Jacquard Weave

Mesa | 3 Colours Jacquard Weave

Caldera | 3 Colours Foil Printed Jacquard Weave

Galena | 5 Colours

Jacquard Weave

Laru | 3 Colours Wide-Width Jacquard Weave