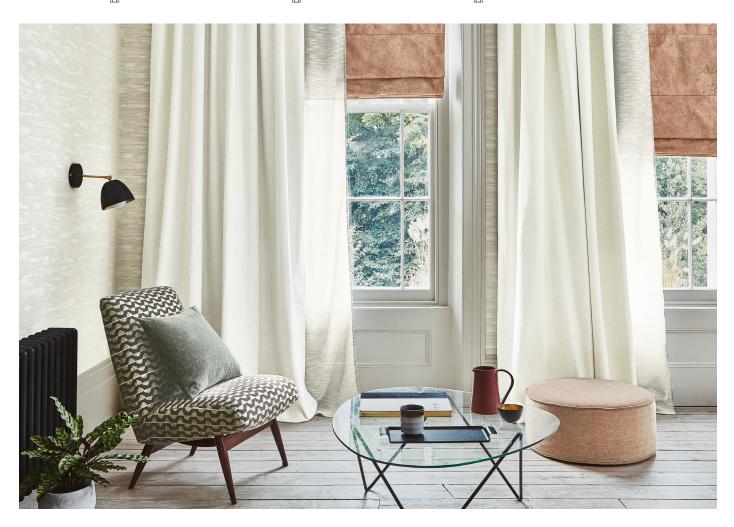

## Wide-width FR Blackouts

Modern lifestyles insist on interior fabrics that help create a space that is both relaxing and practical.

Creating a restful environment, Villa Nova presents Estella, a collection of stylish plains and semi-plains that are 100% blackout and fire retardant. Ideal for bedrooms and bright interiors, Estella is surprisingly fluid for drapery and features a natural look and a useable colour palette that enhances this incredibly versatile collection.

Hayley McAfee, Villa Nova Design Director

Estella | 14 Colours

Alya | 9 Colours

Carina | 11 Colours