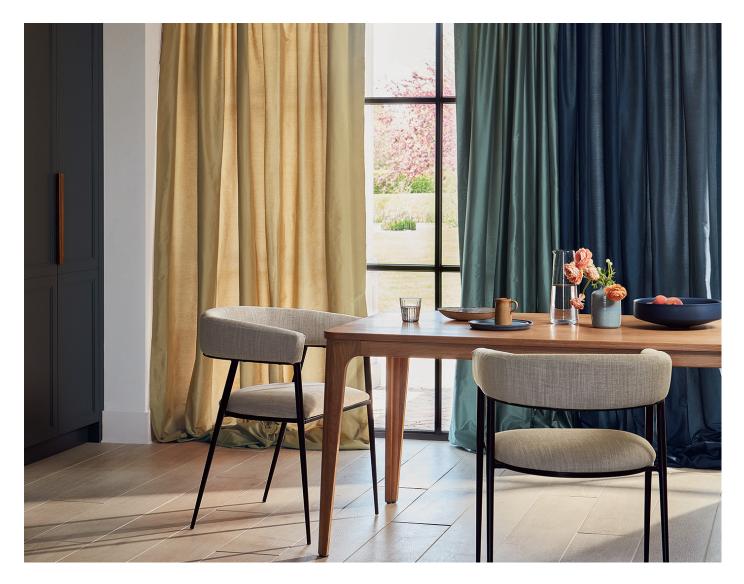

## Wide-width Plain

Thoughtfully created with drapery in mind, Florence is a wide-width, lightweight plain.

With an effortless fall, a subtle woven, two-tone effect sets it apart from the crowd alongside its extensive, versatile colour palette. Easy to use, this quality is also washable, and although perfect for drapery, it is also ideal for accessories.

## 50 Colours Suitable for drapes and accessories

V3550/27 V3550/24 V3550/48 V3550/41 V3550/31