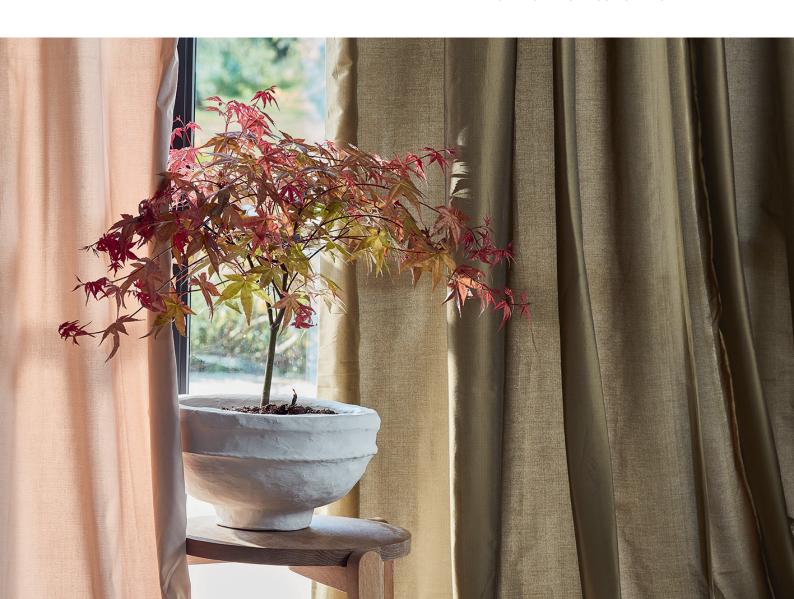

## Wide-width Plain

Thoughtfully created with drapery in mind, Florence is a wide-width, lightweight plain.

With an effortless fall, a subtle woven, two-tone effect sets it apart from the crowd alongside its extensive, versatile colour palette. Easy to use, this quality is also washable, and although perfect for drapery, it is also ideal for accessories.