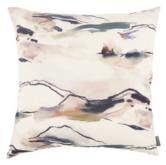

## CUSHIONS

Hana Outdoor Eden VNC3523/03 50cm x 50cm / 19.75" x 19.75"

Simi Outdoor Eden VNC3524/03 43cm x 43cm / 17" x 17"

Hana Outdoor Spring VNC3523/02 50cm x 50cm / 19.75" x 19.75"

Hana Outdoor Acacia VNC3523/01 50cm x 50cm / 19.75" x 19.75"

Hana Outdoor Cinnamon VNC3523/04 50cm x 50cm / 19.75" x 19.75"

Simi Outdoor Cinnamon VNC3524/04 43cm x 43cm / 17" x 17"

Samui Outdoor Pine VNC3528/02 65cm x 65cm / 25.50" x 25.50"

Milos Outdoor Pine VNC3525/03 60cm x 40cm / 23.5" x 15.75"