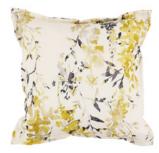

## CUSHIONS

Hana Outdoor Eden VNC3523/03 50cm x 50cm / 19.75" x 19.75"

Simi Outdoor Eden VNC3524/03 43cm x 43cm / 17" x 17"

Hana Outdoor Spring VNC3523/02 50cm x 50cm / 19.75" x 19.75"

Hana Outdoor Acacia VNC3523/01 50cm x 50cm / 19.75" x 19.75"

Hana Outdoor Cinnamon VNC3523/04 50cm x 50cm / 19.75" x 19.75"

Simi Outdoor Cinnamon VNC3524/04 43cm x 43cm / 17" x 17"

Samui Outdoor Pine VNC3528/02 65cm x 65cm / 25.50" x 25.50"

Milos Outdoor Pine VNC3525/03 60cm x 40cm / 23.5" x 15.75"