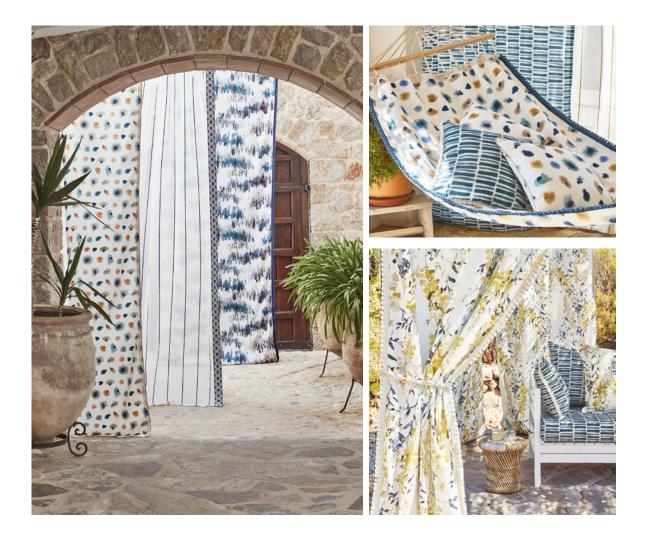

# OUTDOOR PRINTS, WEAVES & TRIMMINGS

The exterior takes centre stage this season with Villa Nova's first collection of outdoor fabrics and trimmings.

As diverse and dynamic as ever, the Horto collections take Villa Nova's distinctive style and colour palette and translates it effortlessly into a blissful, high-performance outdoor collection.

Capturing the soul of travels, Horto has been designed to enjoy and endure, offering extreme durability alongside upbeat quirkiness and pots of personality. Whether on a sun-lounger, next to a pool or under a pergola, the practical, easy-care features ensure outdoor suitability.

#### PRINTS & WEAVES

Unmissably bold and imaginative, a host of distinct designs and artistic patterns create a colourful, modern atmosphere. Carefree but curated, iconic Villa Nova designs, Hana and Norrland return alongside a simple, subtle sheer and elegant plain. In a palette inspired by the most stylish of coastlines, intense hues and rustic shades give rhythm to exterior décor.