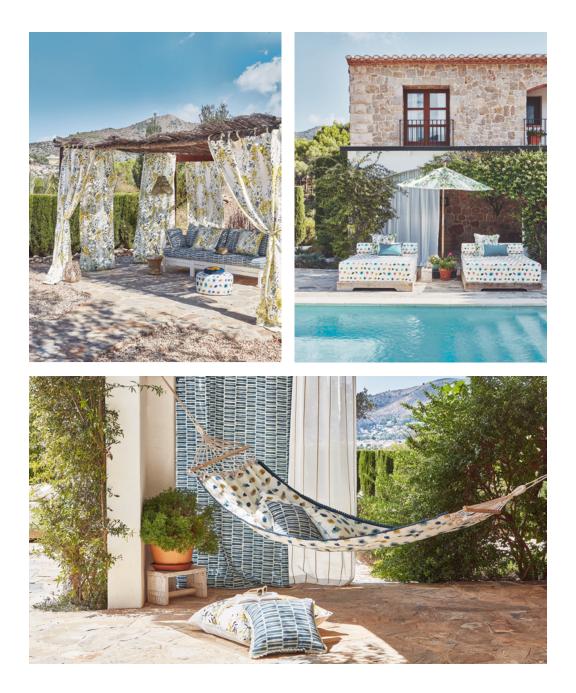

# OUTDOOR PRINTS, WEAVES & TRIMMINGS

The exterior takes centre stage this season with Villa Nova's first collection of outdoor fabrics and trimmings.

As diverse and dynamic as ever, the Horto collections take Villa Nova's distinctive style and colour palette and translates it effortlessly into a blissful, high-performance outdoor collection.

Capturing the soul of travels, Horto has been designed to enjoy and endure, offering extreme durability alongside upbeat quirkiness and pots of personality. Whether on a sun-lounger, next to a pool or under a pergola, the practical, easy-care features ensure outdoor suitability.

#### PRINTS & WEAVES

Unmissably bold and imaginative, a host of distinct designs and artistic patterns create a colourful, modern atmosphere. Carefree but curated, iconic Villa Nova designs, Hana and Norrland return alongside a simple, subtle sheer and elegant plain. In a palette inspired by the most stylish of coastlines, intense hues and rustic shades give rhythm to exterior décor.

### TRIMMINGS

A wonderful accompaniment to outdoor fabrics, Villa Nova expands their trimming offering with a collection of decorative outdoor trimmings that are classic and playful in equal measure. Cleverly designed for both indoor and outdoor settings, four, individual trimmings exude a rustic elegance in a versatile colour palette that includes coastal inspired, watery shades.