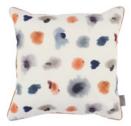

Hana Outdoor Cinnamon VNC3523/04 50cm x 50cm / 19.75" x 19.75"

Simi Outdoor Cinnamon VNC3524/04 43cm x 43cm / 17" x 17"

Samui Outdoor Pine VNC3528/02 65cm x 65cm / 25.50" x 25.50"

Milos Outdoor Pine VNC3525/03 60cm x 40cm / 23.5" x 15.75"

Simi Outdoor Sunset

43cm x 43cm / 17" x 17"

VNC3524/02

Samui Outdoor Sunset VNC3528/01 65cm x 65cm / 25.50" x 25.50"

Milos Outdoor Carbon VNC3525/02 60cm x 40cm / 23.5" x 15.75"

Simi Outdoor Acacia

43cm x 43cm / 17" x 17"