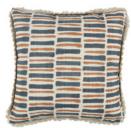

## CUSHIONS

Hana Outdoor Eden VNC3523/03 50cm x 50cm / 19.75" x 19.75"

Simi Outdoor Eden VNC3524/03 43cm x 43cm / 17" x 17"

Hana Outdoor Spring VNC3523/02 50cm x 50cm / 19.75" x 19.75"

Hana Outdoor Acacia VNC3523/01 50cm x 50cm / 19.75" x 19.75"

Hana Outdoor Cinnamon VNC3523/04 50cm x 50cm / 19.75" x 19.75"

Simi Outdoor Cinnamon VNC3524/04 43cm x 43cm / 17" x 17"

Samui Outdoor Pine VNC3528/02 65cm x 65cm / 25.50" x 25.50"

Milos Outdoor Pine VNC3525/03 60cm x 40cm / 23.5" x 15.75"