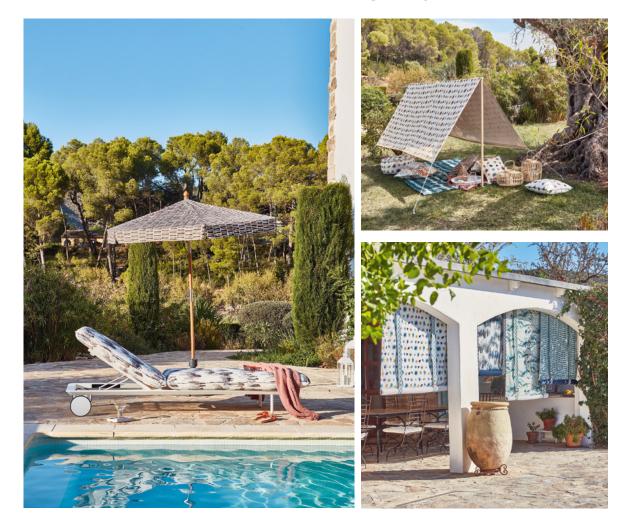

# OUTDOOR PRINTS, WEAVES & TRIMMINGS

The exterior takes centre stage this season with Villa Nova's first collection of outdoor fabrics and trimmings.

As diverse and dynamic as ever, the Horto collections take Villa Nova's distinctive style and colour palette and translates it effortlessly into a blissful, high-performance outdoor collection.

Capturing the soul of travels, Horto has been designed to enjoy and endure, offering extreme durability alongside upbeat quirkiness and pots of personality. Whether on a sun-lounger, next to a pool or under a pergola, the practical, easy-care features ensure outdoor suitability.

#### PRINTS & WEAVES

Unmissably bold and imaginative, a host of distinct designs and artistic patterns create a colourful, modern atmosphere. Carefree but curated, iconic Villa Nova designs, Hana and Norrland return alongside a simple, subtle sheer and elegant plain. In a palette inspired by the most stylish of coastlines, intense hues and rustic shades give rhythm to exterior décor.

### TRIMMINGS

A wonderful accompaniment to outdoor fabrics, Villa Nova expands their trimming offering with a collection of decorative outdoor trimmings that are classic and playful in equal measure. Cleverly designed for both indoor and outdoor settings, four, individual trimmings exude a rustic elegance in a versatile colour palette that includes coastal inspired, watery shades.