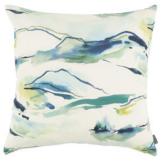

## CUSHIONS

Hana Outdoor Eden VNC3523/03 50cm x 50cm / 19.75" x 19.75"

Simi Outdoor Eden VNC3524/03 43cm x 43cm / 17" x 17"

Hana Outdoor Spring VNC3523/02 50cm x 50cm / 19.75" x 19.75"

Hana Outdoor Acacia VNC3523/01 50cm x 50cm / 19.75" x 19.75"

Hana Outdoor Cinnamon VNC3523/04 50cm x 50cm / 19.75" x 19.75"

Simi Outdoor Cinnamon VNC3524/04 43cm x 43cm / 17" x 17"

Samui Outdoor Pine VNC3528/02 65cm x 65cm / 25.50" x 25.50"

Milos Outdoor Pine VNC3525/03 60cm x 40cm / 23.5" x 15.75"