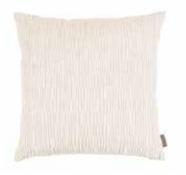

#### ELSWYTH - 50x50cm

A beautiful cushion with a simple, feathery embroidery on a super soft cotton velvet edged in a stylish bobble fringe and paired with a contrasting shade of textured satin on the reverse.

Face: Decorative Velvet | Reverse: Textured Satin

Elswyth Bone VNC3480/03 60cm x 60cm /23.5" x 23.5"

Elswyth Conch VNC3480/02 60cm x 60cm /23.5" x 23.5"

Elswyth Narwhal VNC3480/01 60cm x 60cm /23.5" x 23.5"