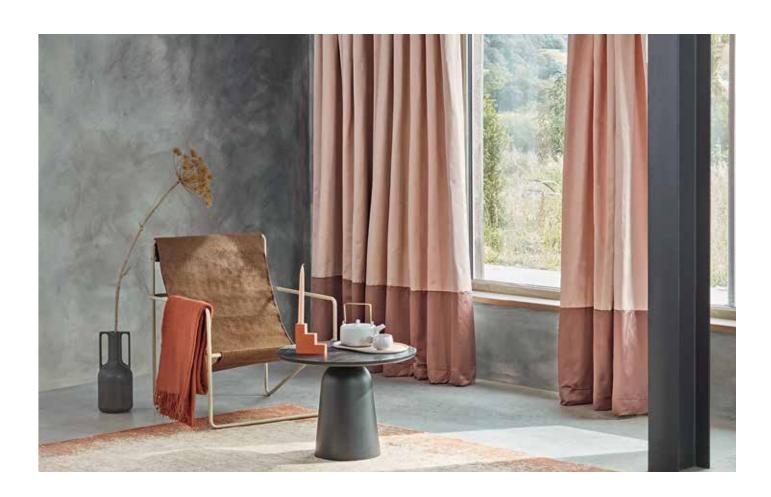

#### GENEVA VINTAGE

Washable Linen Union

Laurie FR is an effortless and essential wide-width, Trevira CS sheer. This supple, linen-look sheer creates billowing drapes that gently diffuse the light. Laurie is available in the subtlest of colourations from watery tones to versatile naturals and rich earthy shades.

24 Colours Suitable for drapes & accessories With a relaxed, casual appearance, Geneva Vintage sees Villa Nova's popular Geneva plain given a stonewashed effect finish, resulting in a charming cloth with the look of a stonewash denim. This washable linen union has an appealing distressed appearance with subtle faded variations in tone and texture that create a lived-in aesthetic. Geneva Vintage drapes in a beautifully soft and fluid way and is highly durable for upholstery.

34 Colours
Suitable for upholstery, drapes and accessories