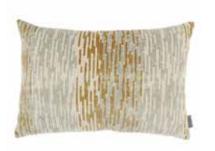

#### BRODY - 50x30cm

A stunning cushion with a semi-plain velvet featuring irregular tones of colour. The Brody fabric has an attractive textural appearance and is sumptuously soft

Face: Decorative Velvet | Reverse: Textured Satin

Brody Deco VNC3485/04 60cm x 40cm / 23.5" x 15.75"

Brody Graphite VNC3485/02 60cm x 40cm / 23.5" x 15.75"

Brody Sundown VNC3485/01 60cm x 40cm / 23.5" x 15.75"