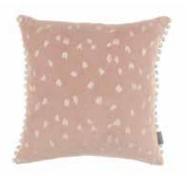

#### PERRIE - 50x50cm

An exceptionally, soft cut velvet featuring irregular blocks that form an abstract geometric all-over pattern, this luxurious cushion is teamed with a textured glossy satin on the reverse.

Face: Decorative Velvet | Reverse: Textured Satin

Perrie Clay VNC3482/01 55cm x 55cm / 21.75" x 21.75"

Perrie Conch VNC3482/02 55cm x 55cm / 21.75" x 21.75"

Perrie Ice VNC3482/03 55cm x 55cm / 21.75" x 21.75"