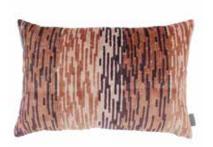

#### BRODY - 50x30cm

A stunning cushion with a semi-plain velvet featuring irregular tones of colour. The Brody fabric has an attractive textural appearance and is sumptuously soft

Face: Decorative Velvet | Reverse: Textured Satin

Brody Deco VNC3485/04 60cm x 40cm / 23.5" x 15.75"

Brody Graphite VNC3485/02 60cm x 40cm / 23.5" x 15.75"

Brody Sundown VNC3485/01 60cm x 40cm / 23.5" x 15.75"