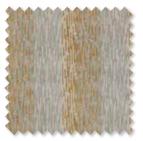

#### KASIAN & ILIA

Textured Satins

This timeless collection of satin weaves radiates effortless sophistication. Featuring three qualities, these elegant, washable fabrics have an impressive drape with a glamorous, sheen and are coloured in a palette of deep, luxurious colours, and versatile neutral shades.

The range encompasses the popular Kasian, a supple, plain satin with a unique touch reminiscent of hammered metal, and Ilia, a softly flowing weave with an irregular linear pattern and fine texture. Completing the collection is Kasian Gradient, which sees the Kasian satin printed to feature an on-trend ombre that gently moves in strength of tone from light to dark across the cloth.

Kasian | 33 Colours Textured Satin ❖□

Ilia | 14 Colours Jacquard Weave ◆□

Kasian Gradient | 3 Colours Textured Satin ⊕ □