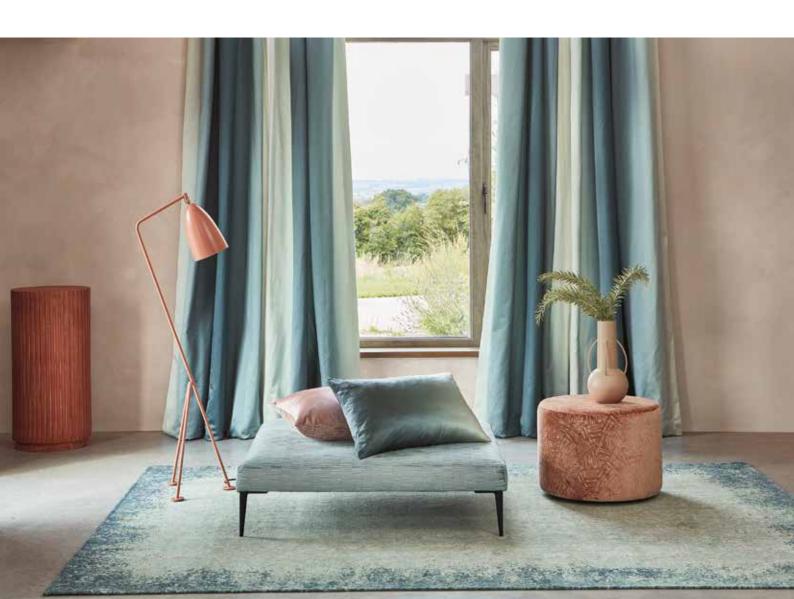

#### GENEVA VINTAGE

Washable Linen Union

Laurie FR is an effortless and essential wide-width, Trevira CS sheer. This supple, linen-look sheer creates billowing drapes that gently diffuse the light. Laurie is available in the subtlest of colourations from watery tones to versatile naturals and rich earthy shades.

24 Colours Suitable for drapes & accessories With a relaxed, casual appearance, Geneva Vintage sees Villa Nova's popular Geneva plain given a stonewashed effect finish, resulting in a charming cloth with the look of a stonewash denim. This washable linen union has an appealing distressed appearance with subtle faded variations in tone and texture that create a lived-in aesthetic. Geneva Vintage drapes in a beautifully soft and fluid way and is highly durable for upholstery.

34 Colours
Suitable for upholstery, drapes and accessories