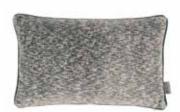

#### PERRIE - 50x50cm

An exceptionally, soft cut velvet featuring irregular blocks that form an abstract geometric all-over pattern, this luxurious cushion is teamed with a textured glossy satin on the reverse.

Face: Decorative Velvet | Reverse: Textured Satin

Perrie Clay VNC3482/01 55cm x 55cm / 21.75" x 21.75"

Perrie Conch VNC3482/02 55cm x 55cm / 21.75" x 21.75"

Perrie Ice VNC3482/03 55cm x 55cm / 21.75" x 21.75"