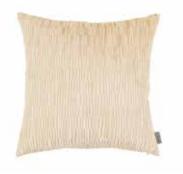

## KASIAN OMBRE CUSHION

60cm x 40cm

A stunning cushion featuring an on trend ombre print on a textured glossy satin finished with a stylish bobble fringe.

Cover: Textured Satin

Kasian Gradient Lead VNC3478/01 50cm x 30cm / 19.75" x 11.75"

Kasian Gradient Rain VNC3478/02 50cm x 30cm / 19.75" x 11.75"