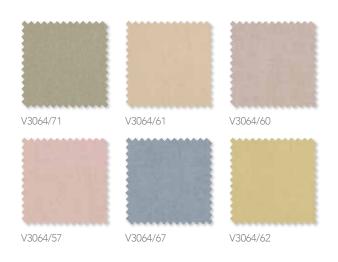

#### KASIAN & ILIA

Textured Satins

This timeless collection of satin weaves radiates effortless sophistication. Featuring three qualities, these elegant, washable fabrics have an impressive drape with a glamorous, sheen and are coloured in a palette of deep, luxurious colours, and versatile neutral shades.

The range encompasses the popular Kasian, a supple, plain satin with a unique touch reminiscent of hammered metal, and Ilia, a softly flowing weave with an irregular linear pattern and fine texture. Completing the collection is Kasian Gradient, which sees the Kasian satin printed to feature an on-trend ombre that gently moves in strength of tone from light to dark across the cloth.

Kasian | 33 Colours Textured Satin ❖□

Ilia | 14 Colours Jacquard Weave ◆□

Kasian Gradient | 3 Colours Textured Satin ⊕ □