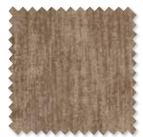

#### GENEVA VINTAGE

Washable Linen Union

Laurie FR is an effortless and essential wide-width, Trevira CS sheer. This supple, linen-look sheer creates billowing drapes that gently diffuse the light. Laurie is available in the subtlest of colourations from watery tones to versatile naturals and rich earthy shades.

24 Colours Suitable for drapes & accessories With a relaxed, casual appearance, Geneva Vintage sees Villa Nova's popular Geneva plain given a stonewashed effect finish, resulting in a charming cloth with the look of a stonewash denim. This washable linen union has an appealing distressed appearance with subtle faded variations in tone and texture that create a lived-in aesthetic. Geneva Vintage drapes in a beautifully soft and fluid way and is highly durable for upholstery.

34 Colours
Suitable for upholstery, drapes and accessories