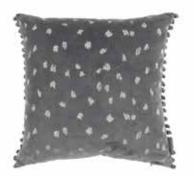

#### PERRIE - 50x50cm

An exceptionally, soft cut velvet featuring irregular blocks that form an abstract geometric all-over pattern, this luxurious cushion is teamed with a textured glossy satin on the reverse.

Face: Decorative Velvet | Reverse: Textured Satin

Perrie Clay VNC3482/01 55cm x 55cm / 21.75" x 21.75"

Perrie Conch VNC3482/02 55cm x 55cm / 21.75" x 21.75"

Perrie Ice VNC3482/03 55cm x 55cm / 21.75" x 21.75"