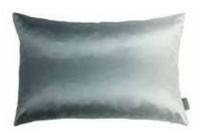

## KASIAN OMBRE CUSHION

60cm x 40cm

A stunning cushion featuring an on trend ombre print on a textured glossy satin finished with a stylish bobble fringe.

Cover: Textured Satin

Kasian Gradient Lead VNC3478/01 50cm x 30cm / 19.75" x 11.75"

Kasian Gradient Rain VNC3478/02 50cm x 30cm / 19.75" x 11.75"