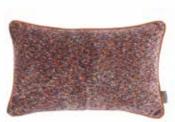

#### BRODY - 50x30cm

A stunning cushion with a semi-plain velvet featuring irregular tones of colour. The Brody fabric has an attractive textural appearance and is sumptuously soft

Face: Decorative Velvet | Reverse: Textured Satin

Brody Deco VNC3485/04 60cm x 40cm / 23.5" x 15.75"

Brody Graphite VNC3485/02 60cm x 40cm / 23.5" x 15.75"

Brody Sundown VNC3485/01 60cm x 40cm / 23.5" x 15.75"