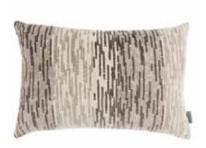

#### BRODY - 50x30cm

A stunning cushion with a semi-plain velvet featuring irregular tones of colour. The Brody fabric has an attractive textural appearance and is sumptuously soft

Face: Decorative Velvet | Reverse: Textured Satin

Brody Deco VNC3485/04 60cm x 40cm / 23.5" x 15.75"

Brody Graphite VNC3485/02 60cm x 40cm / 23.5" x 15.75"

Brody Sundown VNC3485/01 60cm x 40cm / 23.5" x 15.75"