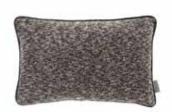

#### BRODY - 50x30cm

A stunning cushion with a semi-plain velvet featuring irregular tones of colour. The Brody fabric has an attractive textural appearance and is sumptuously soft

Face: Decorative Velvet | Reverse: Textured Satin

Brody Deco VNC3485/04 60cm x 40cm / 23.5" x 15.75"

Brody Graphite VNC3485/02 60cm x 40cm / 23.5" x 15.75"

Brody Sundown VNC3485/01 60cm x 40cm / 23.5" x 15.75"