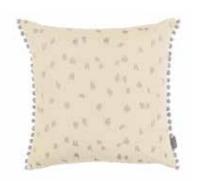

#### PERRIE - 50x50cm

An exceptionally, soft cut velvet featuring irregular blocks that form an abstract geometric all-over pattern, this luxurious cushion is teamed with a textured glossy satin on the reverse.

Face: Decorative Velvet | Reverse: Textured Satin

Perrie Clay VNC3482/01 55cm x 55cm / 21.75" x 21.75"

Perrie Conch VNC3482/02 55cm x 55cm / 21.75" x 21.75"

Perrie Ice VNC3482/03 55cm x 55cm / 21.75" x 21.75"