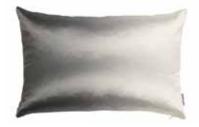

## KASIAN OMBRE CUSHION

60cm x 40cm

A stunning cushion featuring an on trend ombre print on a textured glossy satin finished with a stylish bobble fringe.

Cover: Textured Satin

Kasian Gradient Lead VNC3478/01 50cm x 30cm / 19.75" x 11.75"

Kasian Gradient Rain VNC3478/02 50cm x 30cm / 19.75" x 11.75"