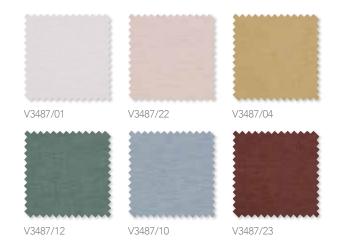

#### KASIAN & ILIA

Textured Satins

This timeless collection of satin weaves radiates effortless sophistication. Featuring three qualities, these elegant, washable fabrics have an impressive drape with a glamorous, sheen and are coloured in a palette of deep, luxurious colours, and versatile neutral shades.

The range encompasses the popular Kasian, a supple, plain satin with a unique touch reminiscent of hammered metal, and Ilia, a softly flowing weave with an irregular linear pattern and fine texture. Completing the collection is Kasian Gradient, which sees the Kasian satin printed to feature an on-trend ombre that gently moves in strength of tone from light to dark across the cloth.

Kasian | 33 Colours Textured Satin ❖□

Ilia | 14 Colours Jacquard Weave ◆□

Kasian Gradient | 3 Colours Textured Satin ⊕ □