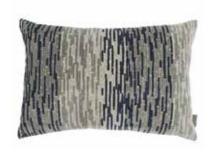

#### CALLY

60cm x 40cm

A statement cut velvet cushion with abstract blocks of colour that form a broad diffused stripe, featuring Cally from the Elswyth Collection teamed with contrasting cotton plain on the reverse.

Face: Decorative Velvet

Reverse: Cotton Plain

Cally Desert VNC3484/02 40cm x 40cm / 15.75" x 15.75"

Cally Driftwood VNC3484/03 40cm x 40cm / 15.75" x 15.75"

Cally Sundown VNC3484/01 40cm x 40cm / 15.75" x 15.75"