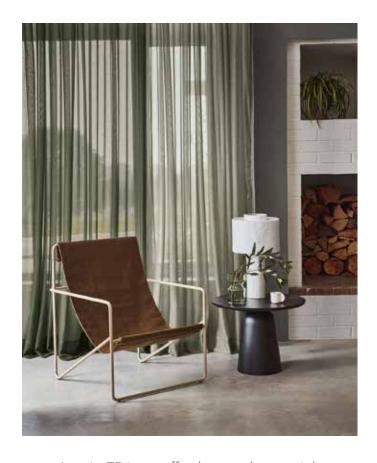

### LAURIE Trevira CS Wide-Width Sheer

#### GENEVA VINTAGE

Washable Linen Union

Laurie FR is an effortless and essential wide-width, Trevira CS sheer. This supple, linen-look sheer creates billowing drapes that gently diffuse the light. Laurie is available in the subtlest of colourations from watery tones to versatile naturals and rich earthy shades.