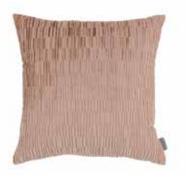

## KASIAN OMBRE CUSHION

60cm x 40cm

A stunning cushion featuring an on trend ombre print on a textured glossy satin finished with a stylish bobble fringe.

Cover: Textured Satin

Kasian Gradient Lead VNC3478/01 50cm x 30cm / 19.75" x 11.75"

Kasian Gradient Rain VNC3478/02 50cm x 30cm / 19.75" x 11.75"