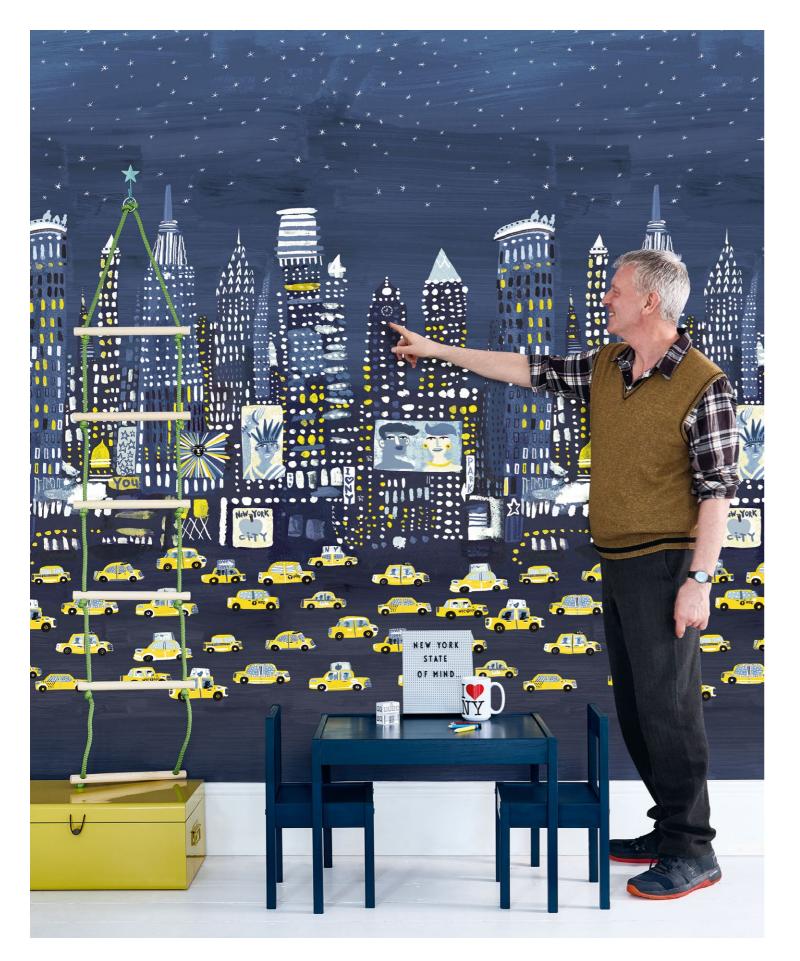

### WALLCOVERINGS

Teeny Santorini in Aqua

Colourwash in Ocean

Twinkle Twinkle in Turauoise

Pretty Kitty

000000 City Lights

WALL MURAL

NYC Wall Mural