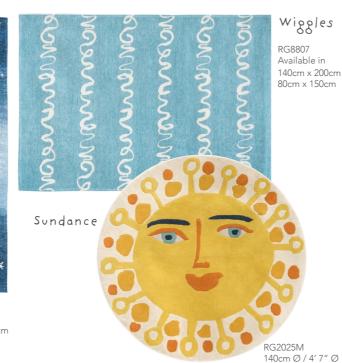

## RUGS

Pretty Kitty

Hustle Bustle

Sundance

Available in 140cm x 200cm and 80cm x 150cm

Twinkle Twinkle

Available in 140cm x 200cm and 80cm x 150cm