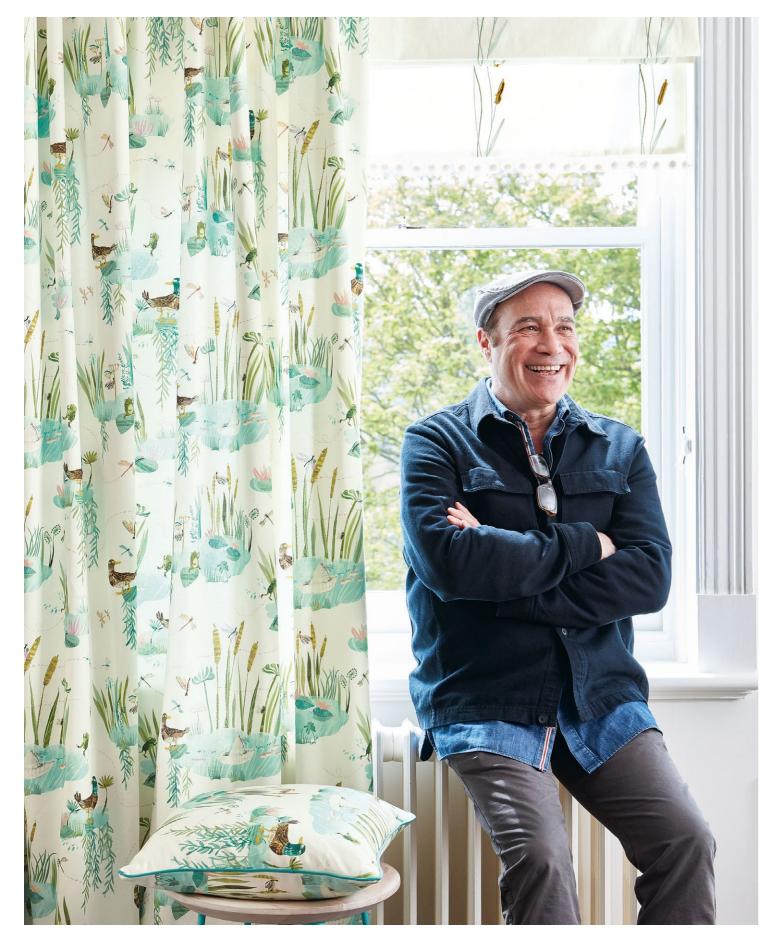

Flowerful

WALLCOVERINGS

Oaky Dokey

Ladybugs

Buzzed Off in Blush

Fetch in Sandpit

Available in colour Pavement RG8803 or Sandpit RG8804 Size 140cm x 200cm and 80cm x 150cm

Walkies