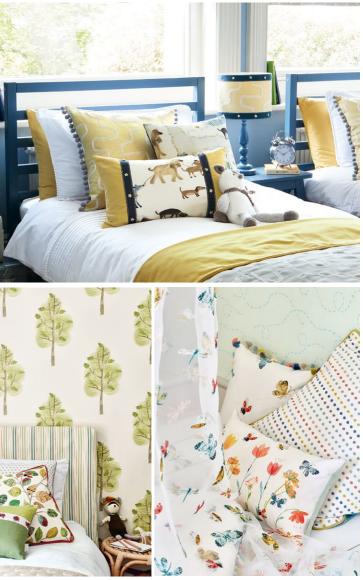

#### CUSHIONS

Bark Life

Busy Buzzy

RUGS

Pitter Patter

Buzzing Around

Ladybug Trail

Ladybugs

Flowerful

WALLCOVERINGS

Oaky Dokey

Ladybugs

Buzzed Off in Blush

Fetch in Sandpit

Available in colour Pavement RG8803 or Sandpit RG8804 Size 140cm x 200cm and 80cm x 150cm

Walkies