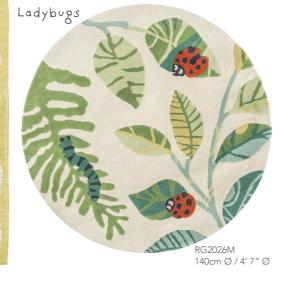

Bark Life

Pitter Patter in Pavement

Apples & Pears

Apples and Pears

Ladybugs

Busy Buzzy

Busy Buzzy

Duck Pond

#### CUSHIONS

Bark Life

Busy Buzzy

RUGS

Pitter Patter

Buzzing Around

Ladybug Trail

Ladybugs

Flowerful

WALLCOVERINGS

Oaky Dokey

Ladybugs

Buzzed Off in Blush

Fetch in Sandpit

Available in colour Pavement RG8803 or Sandpit RG8804 Size 140cm x 200cm and 80cm x 150cm

Walkies