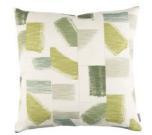

## ELOLE CUSHION

VNC3298-01 | 60x40cm

VNC3298-02 | 60x40cm

VNC3298-03 | 60x40cm

VNC3298-04 | 60x40cm

VNC3298-05 | 60x40cm