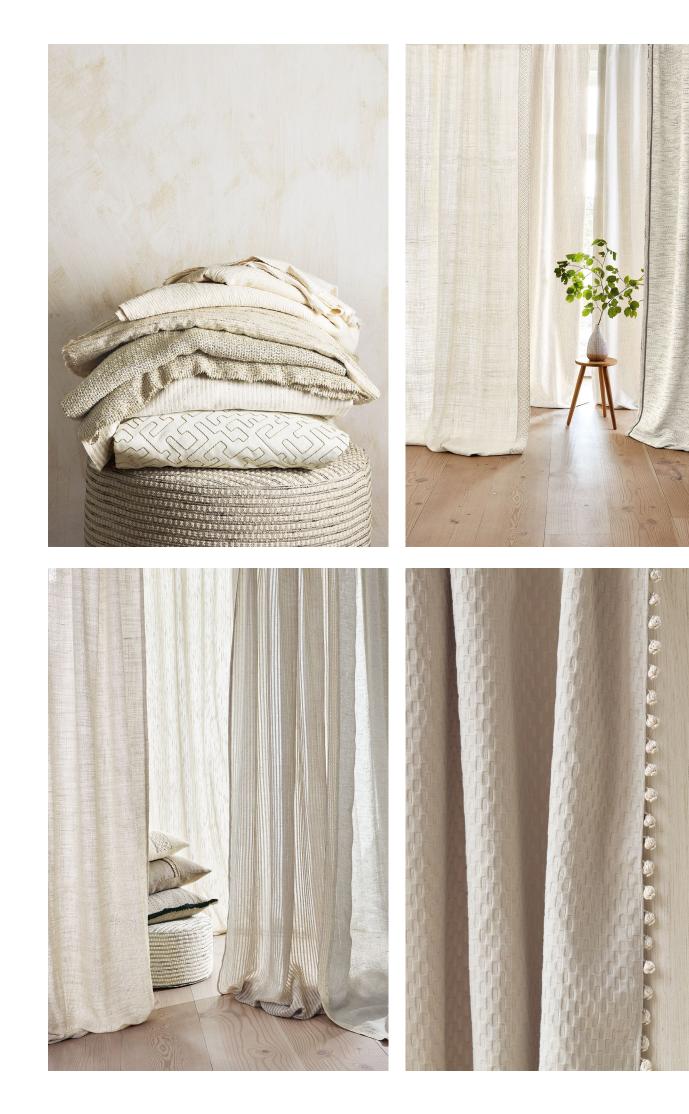

## SATORI

With a focus on relaxed effortless style, Satori is a comprehensive range of natural weaves and sheers.

#### SATORI SHEERS Wide-Width Sheers

Satori Sheers is an extensive collection of wide-width sheers that offers a diverse range of fine textures and subtle weave effects. Deliberately minimalist in style, these supple and translucent sheers have charm, character and originality, and are presented in a soft neutral palette.

#### SATORI NATURALS Lightweight Weaves

Satori Naturals features tactile weaves, simple embroideries, subtle stripes and finely textured plains, all in a neutral colour palette. The neutral organic tones of these designs coupled with tactile nuances of texture characterize this timeless range.