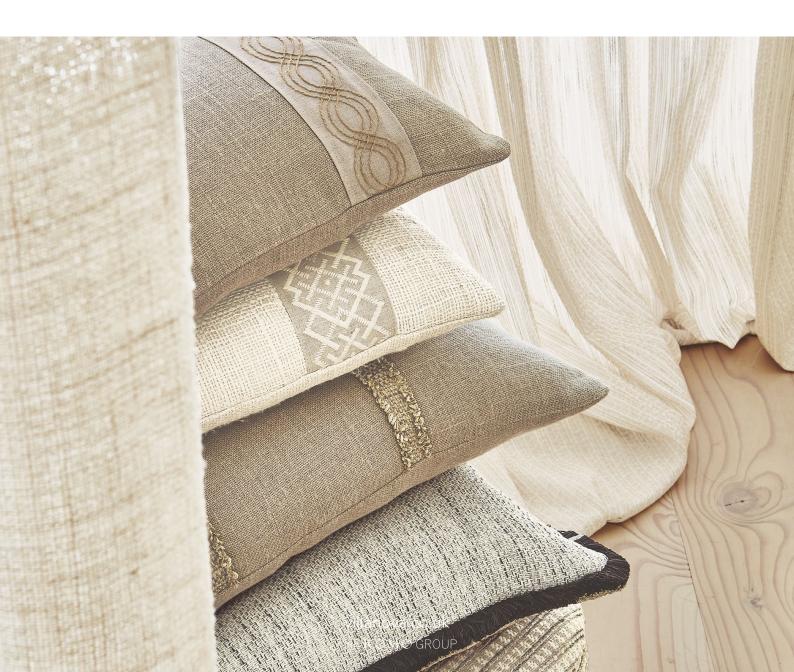

#### SATORI NATURALS Lightweight Weaves

Satori Naturals features tactile weaves, simple embroideries, subtle stripes and finely textured plains, all in a neutral colour palette. The neutral organic tones of these designs coupled with tactile nuances of texture characterize this timeless range.