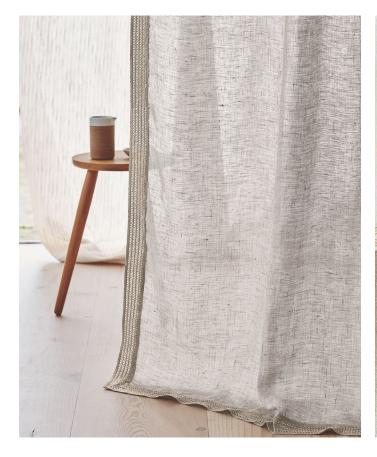

#### SATORI SHEERS Wide-Width Sheers

Satori Sheers is an extensive collection of wide-width sheers that offers a diverse range of fine textures and subtle weave effects. Deliberately minimalist in style, these supple and translucent sheers have charm, character and originality, and are presented in a soft neutral palette.

#### SATORI NATURALS Lightweight Weaves

Satori Naturals features tactile weaves, simple embroideries, subtle stripes and finely textured plains, all in a neutral colour palette. The neutral organic tones of these designs coupled with tactile nuances of texture characterize this timeless range.