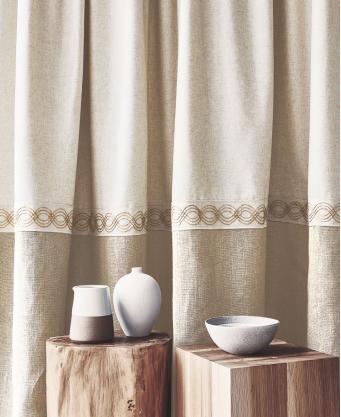

#### SATORI NATURALS Lightweight Weaves

Satori Naturals features tactile weaves, simple embroideries, subtle stripes and finely textured plains, all in a neutral colour palette. The neutral organic tones of these designs coupled with tactile nuances of texture characterize this timeless range.