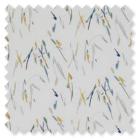

Scene | 4 Colours Printed Cotton ⊖��⊠

Rye | 8 Colours Embroidered Cotton

Brome | 3 Colours Printed Cotton

Amble | 4 Colours Printed Cotton

Bokeh | 3 Colours Printed Cotton

Taiga | 3 Colours Wide-width Jacquard Sheer