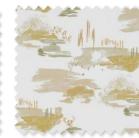

Scene | 4 Colours Printed Cotton ⊖��⊠

Rye | 8 Colours Embroidered Cotton

Brome | 3 Colours Printed Cotton

Amble | 4 Colours Printed Cotton

Bokeh | 3 Colours Printed Cotton

Taiga | 3 Colours Wide-width Jacquard Sheer