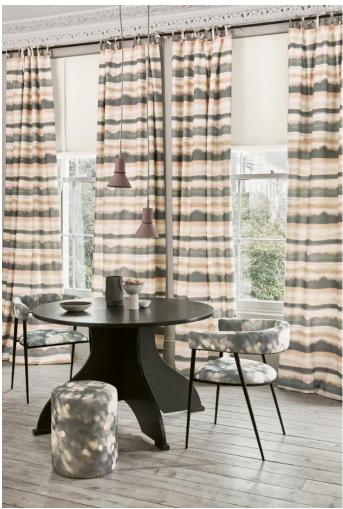

## Prints, Weaves and Embroideries

Evoking a serene setting, the Scene collection of prints, weaves and embroideries takes you on a relaxing journey through nature.

Inspired by the rolling hills of the British countryside and nature reserves, the Villa Nova design studio have interpreted and translated their own exceptional photography and detailed sketches of atmospheric scenes and vast landscapes into a comprehensive collection of artistic designs, with a hint of the orient providing further inspiration.

Filled with creative flare, painterly designs offer a restful retreat, whilst stylish embroideries usher in a sense of artistry and intricacy. Presented in a palette that denotes confidence, designs are infused with fresh tones influenced by natural settings, to form a collection that combines organic beauty with modernity.

Scene | 4 Colours Printed Cotton ⊖��⊠

Rye | 8 Colours Embroidered Cotton

Brome | 3 Colours Printed Cotton

Amble | 4 Colours Printed Cotton

Bokeh | 3 Colours Printed Cotton

Taiga | 3 Colours Wide-width Jacquard Sheer