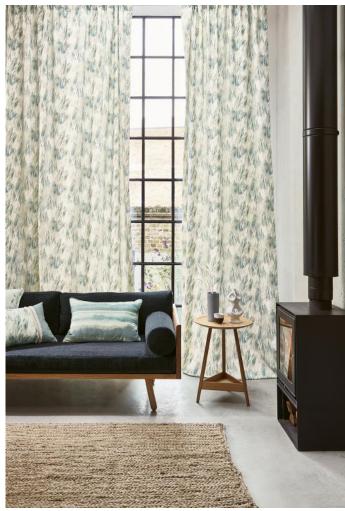

## Prints, Weaves and Embroideries

Evoking a serene setting, the Scene collection of prints, weaves and embroideries takes you on a relaxing journey through nature.

Inspired by the rolling hills of the British countryside and nature reserves, the Villa Nova design studio have interpreted and translated their own exceptional photography and detailed sketches of atmospheric scenes and vast landscapes into a comprehensive collection of artistic designs, with a hint of the orient providing further inspiration.

Filled with creative flare, painterly designs offer a restful retreat, whilst stylish embroideries usher in a sense of artistry and intricacy. Presented in a palette that denotes confidence, designs are infused with fresh tones influenced by natural settings, to form a collection that combines organic beauty with modernity.

Scene | 4 Colours Printed Cotton ⊖��⊠

Rye | 8 Colours Embroidered Cotton

Brome | 3 Colours Printed Cotton

Amble | 4 Colours Printed Cotton

Bokeh | 3 Colours Printed Cotton

Taiga | 3 Colours Wide-width Jacquard Sheer