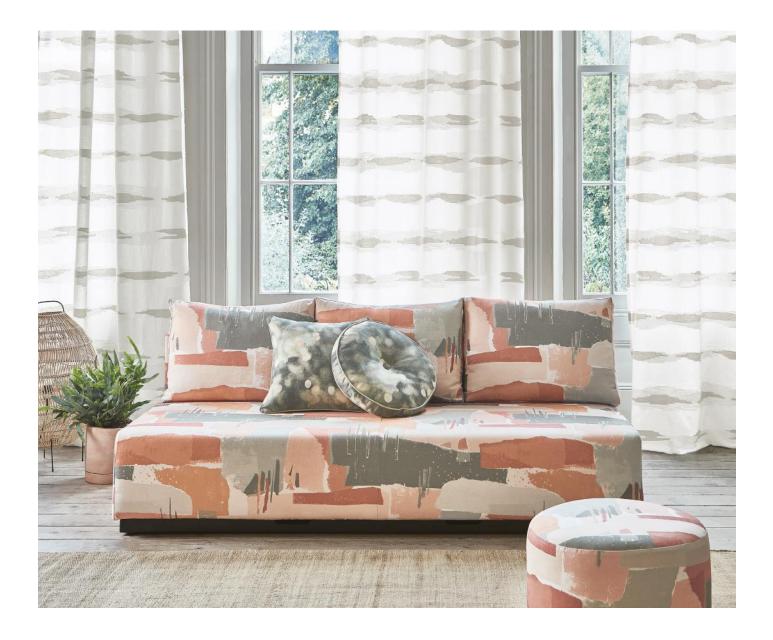

## Prints, Weaves and Embroideries

Evoking a serene setting, the Scene collection of prints, weaves and embroideries takes you on a relaxing journey through nature.

Inspired by the rolling hills of the British countryside and nature reserves, the Villa Nova design studio have interpreted and translated their own exceptional photography and detailed sketches of atmospheric scenes and vast landscapes into a comprehensive collection of artistic designs, with a hint of the orient providing further inspiration.

Filled with creative flare, painterly designs offer a restful retreat, whilst stylish embroideries usher in a sense of artistry and intricacy. Presented in a palette that denotes confidence, designs are infused with fresh tones influenced by natural settings, to form a collection that combines organic beauty with modernity.