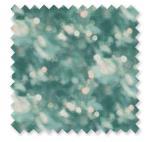

Scene | 4 Colours Printed Cotton ⊖��⊠

Rye | 8 Colours Embroidered Cotton

Brome | 3 Colours Printed Cotton

Amble | 4 Colours Printed Cotton

Bokeh | 3 Colours Printed Cotton

Taiga | 3 Colours Wide-width Jacquard Sheer