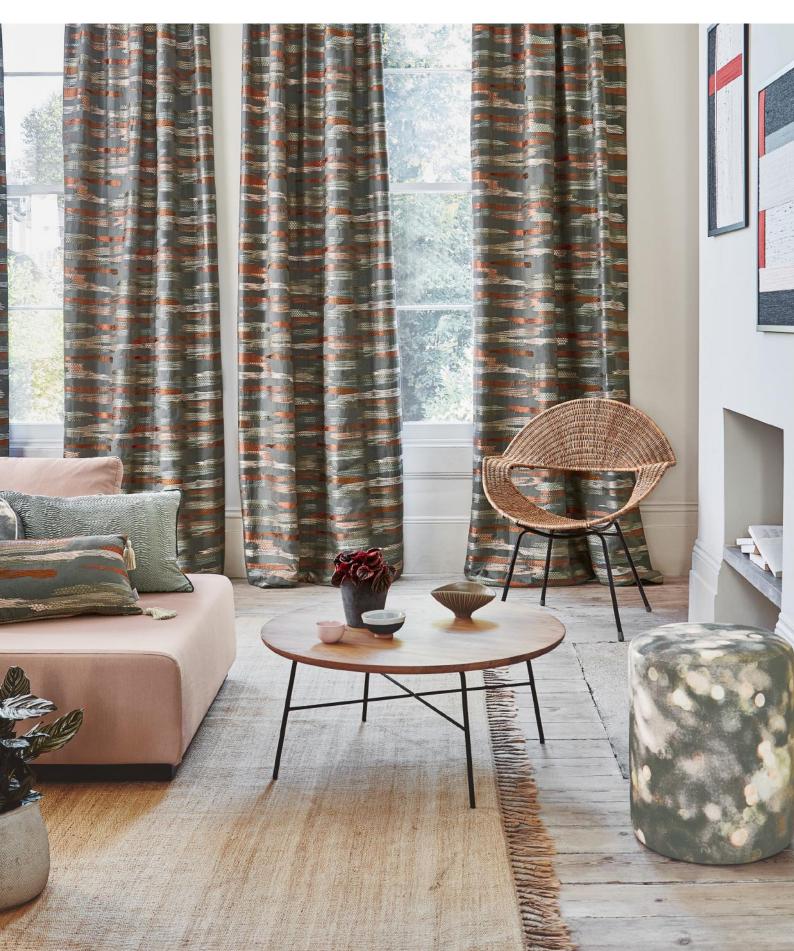

## Prints, Weaves and Embroideries

Evoking a serene setting, the Scene collection of prints, weaves and embroideries takes you on a relaxing journey through nature.

Inspired by the rolling hills of the British countryside and nature reserves, the Villa Nova design studio have interpreted and translated their own exceptional photography and detailed sketches of atmospheric scenes and vast landscapes into a comprehensive collection of artistic designs, with a hint of the orient providing further inspiration.

Filled with creative flare, painterly designs offer a restful retreat, whilst stylish embroideries usher in a sense of artistry and intricacy. Presented in a palette that denotes confidence, designs are infused with fresh tones influenced by natural settings, to form a collection that combines organic beauty with modernity.

Scene | 4 Colours Printed Cotton ⊖��⊠

Rye | 8 Colours Embroidered Cotton

Brome | 3 Colours Printed Cotton

Amble | 4 Colours Printed Cotton

Bokeh | 3 Colours Printed Cotton

Taiga | 3 Colours Wide-width Jacquard Sheer