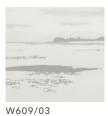

The collection is completed by Kishi, a striking wall mural that exudes natural beauty, with fluid, wild grasses that hint at a Japanese aesthetic. Taking cues from the craft of origami and the layering of paper, an intriguing play with focus and opacity forms a gentle movement across the wall.

W608/02

W608/03

Heath | 4 Colours Textured Wallcovering

W610/02 W610/03 W610/04

Taiga | 3 Colours Non-woven Wallcovering

Loess | 5 Colours Embossed Vinyl Wallcovering

W614/01 W614/02

Kaolin | 6 Colours Embossed Vinyl Wallcovering