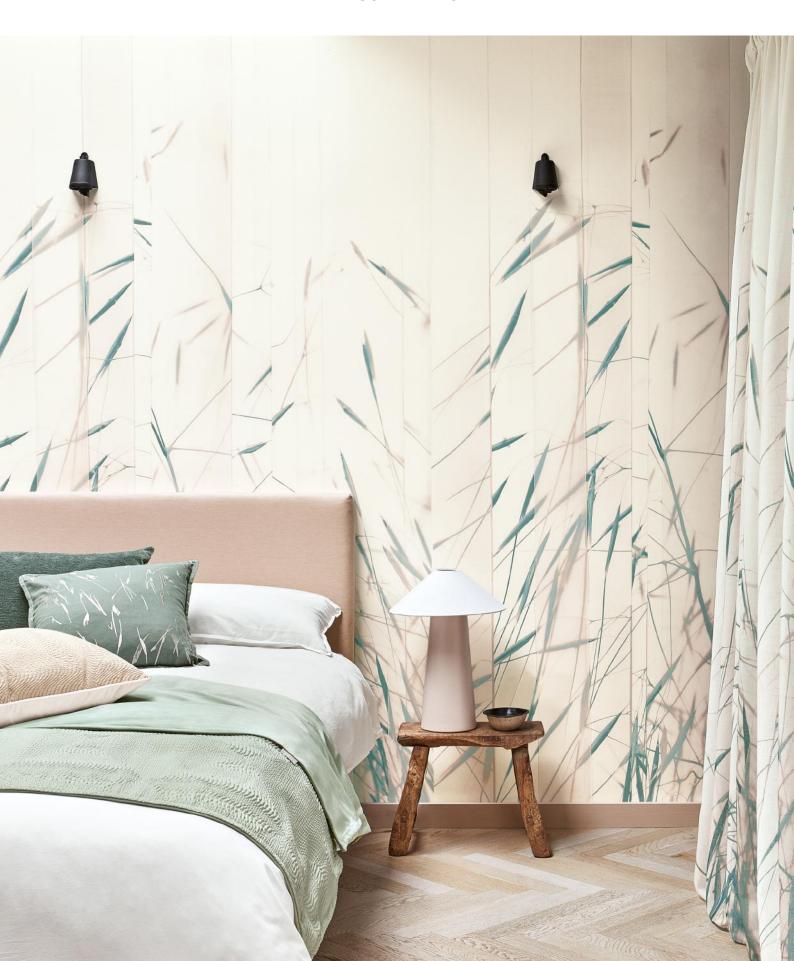

The collection is completed by Kishi, a striking wall mural that exudes natural beauty, with fluid, wild grasses that hint at a Japanese aesthetic. Taking cues from the craft of origami and the layering of paper, an intriguing play with focus and opacity forms a gentle movement across the wall.

"Vivid yet subtle, the Scene wallcovering collection features designs and a colour palette that can be used in any interior to create a truly tranquil space."

Hayley McAfee, Villa Nova Design Director

Kishi | 3 Colours Wall Mural