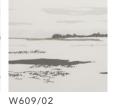

A calming range, the Scene wallcoverings collection features sophisticated and elegant designs that depict soft focus points of lights, abstract landscapes and subtle silver birch branches, complimented by a stunning distressed wallcovering, a subtle linear design and an all-over design which mimics an embroidery.