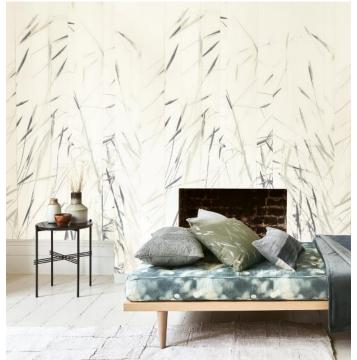

The collection is completed by Kishi, a striking wall mural that exudes natural beauty, with fluid, wild grasses that hint at a Japanese aesthetic. Taking cues from the craft of origami and the layering of paper, an intriguing play with focus and opacity forms a gentle movement across the wall.

"Vivid yet subtle, the Scene wallcovering collection features designs and a colour palette that can be used in any interior to create a truly tranquil space."

Hayley McAfee, Villa Nova Design Director

Kishi | 3 Colours Wall Mural