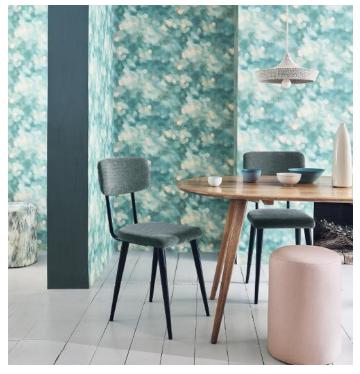

## Wallcoverings

Scene Wallcoverings is a collection of vinyl and non-woven wallcoverings inspired by oriental culture, vast landscapes and colourful horizons. Expressive and unique, enticing textures are paired with a muted palette to create wallcoverings that are full of charm.

A calming range, the Scene wallcoverings collection features sophisticated and elegant designs that depict soft focus points of lights, abstract landscapes and subtle silver birch branches, complimented by a stunning distressed wallcovering, a subtle linear design and an all-over design which mimics an embroidery.

"Vivid yet subtle, the Scene wallcovering collection features designs and a colour palette that can be used in any interior to create a truly tranquil space."

Hayley McAfee, Villa Nova Design Director

Kishi | 3 Colours Wall Mural