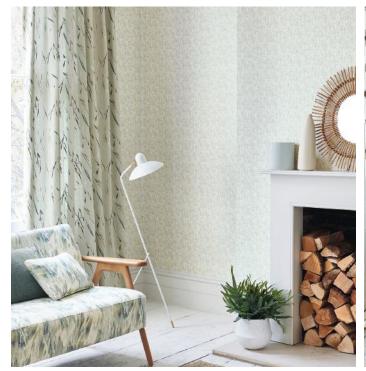

A calming range, the Scene wallcoverings collection features sophisticated and elegant designs that depict soft focus points of lights, abstract landscapes and subtle silver birch branches, complimented by a stunning distressed wallcovering, a subtle linear design and an all-over design which mimics an embroidery.

The collection is completed by Kishi, a striking wall mural that exudes natural beauty, with fluid, wild grasses that hint at a Japanese aesthetic. Taking cues from the craft of origami and the layering of paper, an intriguing play with focus and opacity forms a gentle movement across the wall.

"Vivid yet subtle, the Scene wallcovering collection features designs and a colour palette that can be used in any interior to create a truly tranquil space."

Hayley McAfee, Villa Nova Design Director

Kishi | 3 Colours Wall Mural