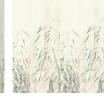

The collection is completed by Kishi, a striking wall mural that exudes natural beauty, with fluid, wild grasses that hint at a Japanese aesthetic. Taking cues from the craft of origami and the layering of paper, an intriguing play with focus and opacity forms a gentle movement across the wall.

"Vivid yet subtle, the Scene wallcovering collection features designs and a colour palette that can be used in any interior to create a truly tranquil space."

Hayley McAfee, Villa Nova Design Director

Kishi | 3 Colours Wall Mural