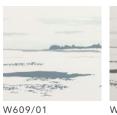

A calming range, the Scene wallcoverings collection features sophisticated and elegant designs that depict soft focus points of lights, abstract landscapes and subtle silver birch branches, complimented by a stunning distressed wallcovering, a subtle linear design and an all-over design which mimics an embroidery.