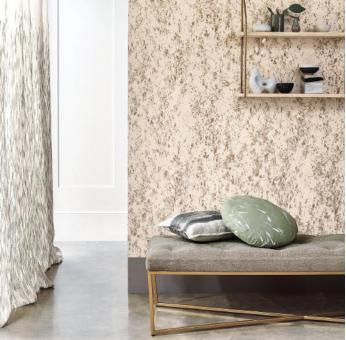

## Wallcoverings

Scene Wallcoverings is a collection of vinyl and non-woven wallcoverings inspired by oriental culture, vast landscapes and colourful horizons. Expressive and unique, enticing textures are paired with a muted palette to create wallcoverings that are full of charm.

A calming range, the Scene wallcoverings collection features sophisticated and elegant designs that depict soft focus points of lights, abstract landscapes and subtle silver birch branches, complimented by a stunning distressed wallcovering, a subtle linear design and an all-over design which mimics an embroidery.