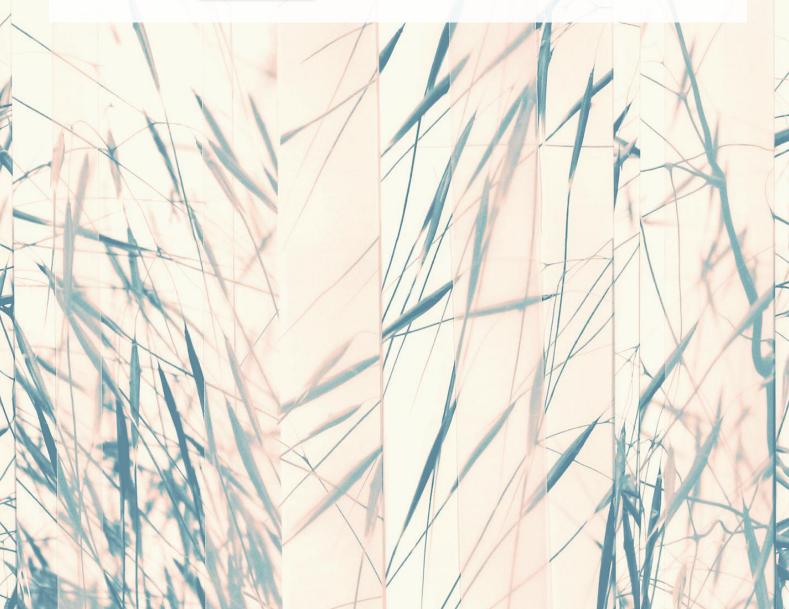

The collection is completed by Kishi, a striking wall mural that exudes natural beauty, with fluid, wild grasses that hint at a Japanese aesthetic. Taking cues from the craft of origami and the layering of paper, an intriguing play with focus and opacity forms a gentle movement across the wall.

"Vivid yet subtle, the Scene wallcovering collection features designs and a colour palette that can be used in any interior to create a truly tranquil space."

Hayley McAfee, Villa Nova Design Director

Kishi | 3 Colours Wall Mural