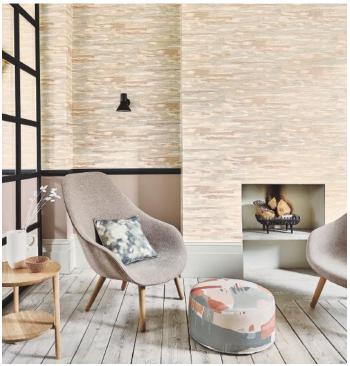

## Wallcoverings

Scene Wallcoverings is a collection of vinyl and non-woven wallcoverings inspired by oriental culture, vast landscapes and colourful horizons. Expressive and unique, enticing textures are paired with a muted palette to create wallcoverings that are full of charm.

A calming range, the Scene wallcoverings collection features sophisticated and elegant designs that depict soft focus points of lights, abstract landscapes and subtle silver birch branches, complimented by a stunning distressed wallcovering, a subtle linear design and an all-over design which mimics an embroidery.