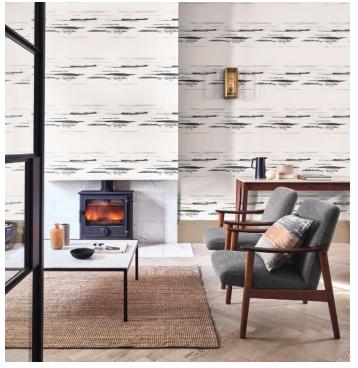

A calming range, the Scene wallcoverings collection features sophisticated and elegant designs that depict soft focus points of lights, abstract landscapes and subtle silver birch branches, complimented by a stunning distressed wallcovering, a subtle linear design and an all-over design which mimics an embroidery.