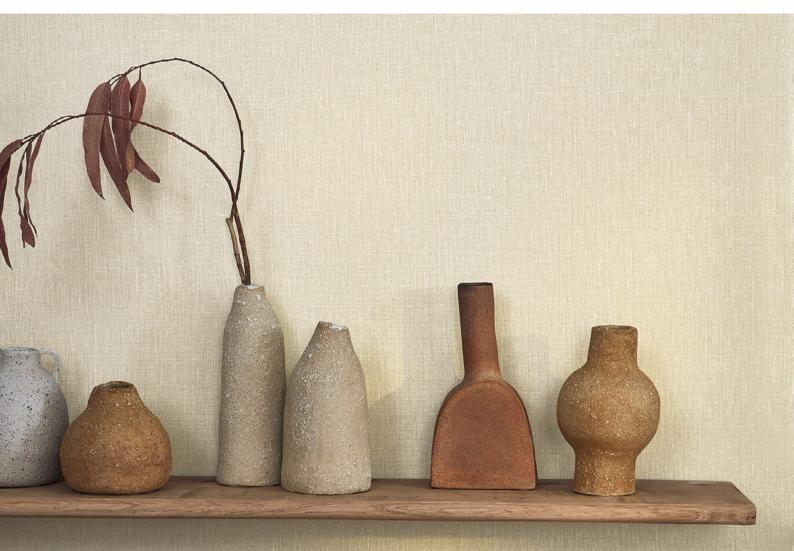

## SERENE WALLCOVERINGS

A stylish, versatile collection of understated designs, this collection is the ultimate go-to library.

The perfect backdrop to contemporary interiors, intricate details and unique embosses add intriguing depth and detail, whilst a refined palette of soft shades and versatile tones ensure effortless sophistication. With a focus on durability, these wallcoverings are either washable or scrubbable, ensuring long-lasting, stylish walls.