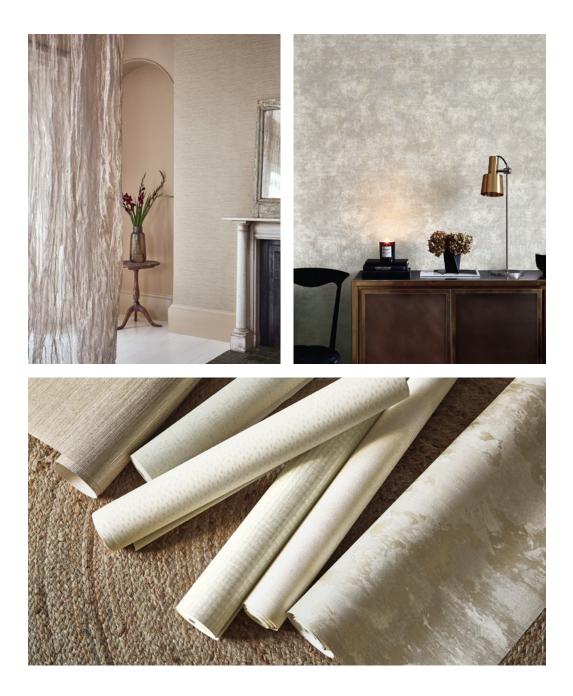

## SERENE WALLCOVERINGS

A stylish, versatile collection of understated designs, this collection is the ultimate go-to library.

The perfect backdrop to contemporary interiors, intricate details and unique embosses add intriguing depth and detail, whilst a refined palette of soft shades and versatile tones ensure effortless sophistication. With a focus on durability, these wallcoverings are either washable or scrubbable, ensuring long-lasting, stylish walls.

Malmo | 17 Colours Embossed Vinyl Wallcovering

Chandbali | 13 Colours Embossed Vinyl Wallcovering

Cortona | 1 Colour Embossed Vinyl Wallcovering

Nikko | 1 Colours Embossed Vinyl Wallcovering

Lucidato | 1 Colour Embossed Vinyl Wallcovering

Yelana | 13 Colours Embossed Vinyl Wallcovering

Arriccio | 3 Colours Embossed Vinyl Wallcovering

Speckle | 8 Colours Embossed Vinyl Wallcovering

Intona | 4 Colours Embossed Vinyl Wallcovering

Alumina | 5 Colours Embossed Vinyl Wallcovering