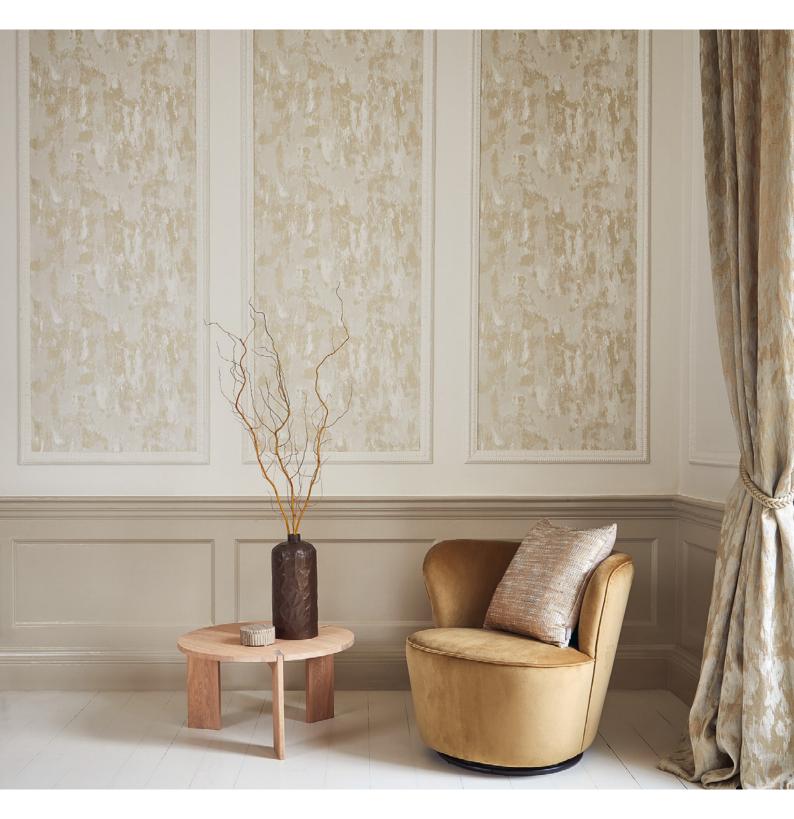

## SERENE WALLCOVERINGS

A stylish, versatile collection of understated designs, this collection is the ultimate go-to library.

The perfect backdrop to contemporary interiors, intricate details and unique embosses add intriguing depth and detail, whilst a refined palette of soft shades and versatile tones ensure effortless sophistication. With a focus on durability, these wallcoverings are either washable or scrubbable, ensuring long-lasting, stylish walls.

Malmo | 17 Colours Embossed Vinyl Wallcovering

Chandbali | 13 Colours Embossed Vinyl Wallcovering

Cortona | 1 Colour Embossed Vinyl Wallcovering

Nikko | 1 Colours Embossed Vinyl Wallcovering

Lucidato | 1 Colour Embossed Vinyl Wallcovering

Yelana | 13 Colours Embossed Vinyl Wallcovering

Arriccio | 3 Colours Embossed Vinyl Wallcovering

Speckle | 8 Colours Embossed Vinyl Wallcovering

Intona | 4 Colours Embossed Vinyl Wallcovering

Alumina | 5 Colours Embossed Vinyl Wallcovering