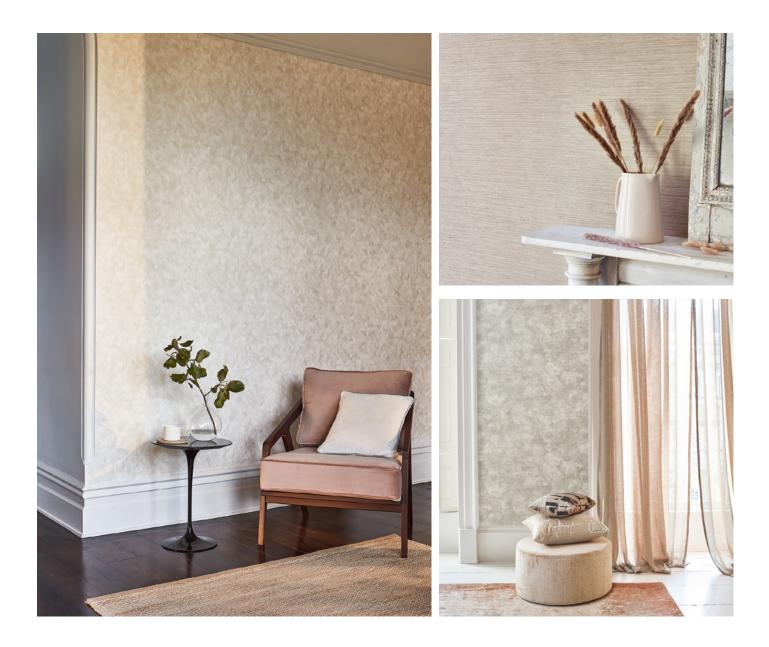

## SERENE WALLCOVERINGS

A stylish, versatile collection of understated designs, this collection is the ultimate go-to library.

The perfect backdrop to contemporary interiors, intricate details and unique embosses add intriguing depth and detail, whilst a refined palette of soft shades and versatile tones ensure effortless sophistication. With a focus on durability, these wallcoverings are either washable or scrubbable, ensuring long-lasting, stylish walls.

Malmo | 17 Colours Embossed Vinyl Wallcovering

Chandbali | 13 Colours Embossed Vinyl Wallcovering

Cortona | 1 Colour Embossed Vinyl Wallcovering

Nikko | 1 Colours Embossed Vinyl Wallcovering

Lucidato | 1 Colour Embossed Vinyl Wallcovering

Yelana | 13 Colours Embossed Vinyl Wallcovering

Arriccio | 3 Colours Embossed Vinyl Wallcovering

Speckle | 8 Colours Embossed Vinyl Wallcovering

Intona | 4 Colours Embossed Vinyl Wallcovering

Alumina | 5 Colours Embossed Vinyl Wallcovering