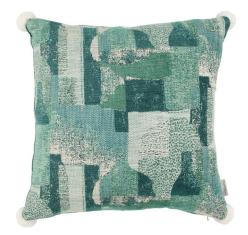

#### STILL LIFE

50x50cm

A charming cushion that features a textured chenille depicting an abstract still life scene, trimmed with a large pom pom in each corner adding a playful touch.

Cover: Decorative Weave

Serpentine VNC3467/02

Pigeon VNC3467/04

Slate VNC3467/01

Ink VNC3467/03