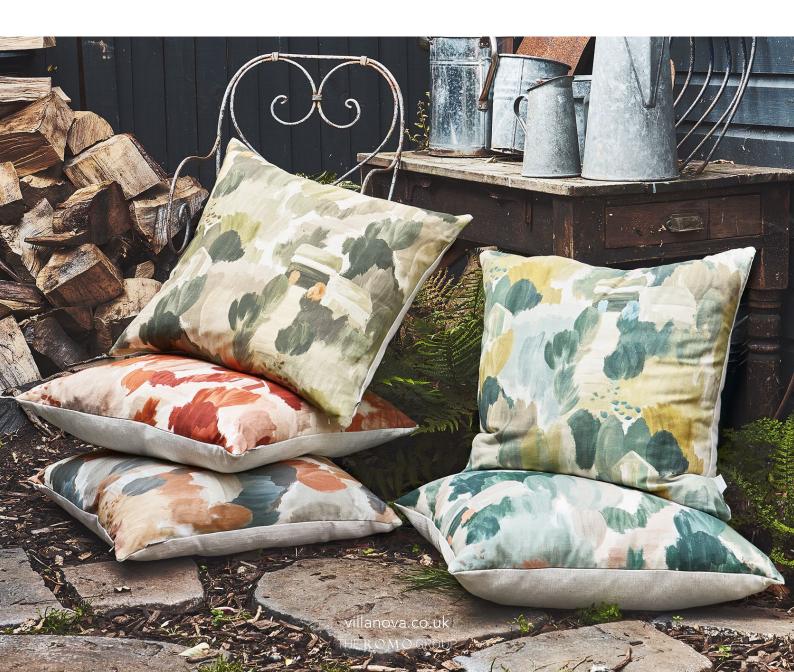

#### POTTING SHED

60x60cm

Taken from the Still Life fabric collection, the Potting Shed print features an abstract potting shed nestled in rows of vegetables rendered with large brush strokes.

Face: Printed Cotton

Reverse: Semi-plain weave

Haze VNC3471/04

Sunset VNC3471/05

Sunshine VNC3471/03

Autumn VNC3471/02

Spring VNC3471/01