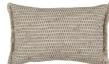

DOYU 60x40cm

A rustic style cushion featuring a finely textured raw linen weave with a relaxed and understated appearance, embellished by stripes of a tactile chenille fringe.

Cover: Linen Weave

A beautiful cushion featuring a corded embroidery design and edged with a bobble fringe. This cushion is paired with a coordinating shade of a soft cotton plain on the reverse.

Face: Embroidery Reverse: Plain Cotton