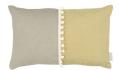

#### LULEA

50x30cm

A stylish cushion featuring two contrasting shades of Lulea linen enhanced by a charming bobble fringe.

Face: Plain Linen

Reverse: Semi-plain weave

lvy VNC3463/25

Pepper VNC3463/16

Cognac VNC3463/24

Linden VNC3463/19

Azurite VNC3463/27