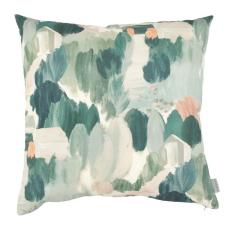

#### POTTING SHED

60x60cm

Taken from the Still Life fabric collection, the Potting Shed print features an abstract potting shed nestled in rows of vegetables rendered with large brush strokes.

Face: Printed Cotton

Reverse: Semi-plain weave

Haze VNC3471/04

Sunset VNC3471/05

Sunshine VNC3471/03

Autumn VNC3471/02

Spring VNC3471/01