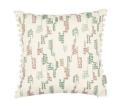

DOYU 60x40cm

A rustic style cushion featuring a finely textured raw linen weave with a relaxed and understated appearance, embellished by stripes of a tactile chenille fringe.

Cover: Linen Weave

A beautiful cushion featuring a corded embroidery design and edged with a bobble fringe. This cushion is paired with a coordinating shade of a soft cotton plain on the reverse.

Face: Embroidery Reverse: Plain Cotton