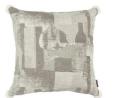

#### GILMAN

60x40cm

A statement cushion with a woven geometric design and distinctive chunky texture, trimmed with a stylish two-tone ruche.

Cover: Decorative Weave

Shingle VNC3470/01

Pigeon VNC3470/04

Shale VNC3470/02