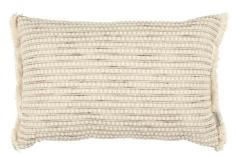

#### LULEA

50x30cm

A stylish cushion featuring two contrasting shades of Lulea linen enhanced by a charming bobble fringe.

Face: Plain Linen

Reverse: Semi-plain weave

lvy VNC3463/25

Pepper VNC3463/16

Cognac VNC3463/24

Linden VNC3463/19

Azurite VNC3463/27