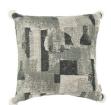

#### GILMAN

60x40cm

A statement cushion with a woven geometric design and distinctive chunky texture, trimmed with a stylish two-tone ruche.

Cover: Decorative Weave

Shingle VNC3470/01

Pigeon VNC3470/04

Shale VNC3470/02