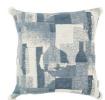

#### STILL LIFE

50x50cm

A charming cushion that features a textured chenille depicting an abstract still life scene, trimmed with a large pom pom in each corner adding a playful touch.

Cover: Decorative Weave

Serpentine VNC3467/02

Pigeon VNC3467/04

Slate VNC3467/01

Ink VNC3467/03