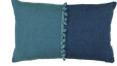

#### LULEA

50x30cm

A stylish cushion featuring two contrasting shades of Lulea linen enhanced by a charming bobble fringe.

Face: Plain Linen

Reverse: Semi-plain weave

lvy VNC3463/25

Pepper VNC3463/16

Cognac VNC3463/24

Linden VNC3463/19

Azurite VNC3463/27