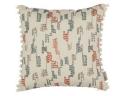

#### **BRODERIE**

40x40cm

A stunning accessory featuring an unconventional and intriguing print influenced by hand stitched patterns and finished with a charming bobble fringe.

Cover: Printed Cotton Linen

Spring VNC3473/01

Sunset VNC3473/05

Sunshine VNC3473/03

Haze VNC3473/04

Autumn VNC3473/02