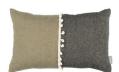

#### LULEA

50x30cm

A stylish cushion featuring two contrasting shades of Lulea linen enhanced by a charming bobble fringe.

Face: Plain Linen

Reverse: Semi-plain weave

lvy VNC3463/25

Pepper VNC3463/16

Cognac VNC3463/24

Linden VNC3463/19

Azurite VNC3463/27