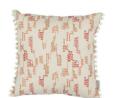

#### **BRODERIE**

40x40cm

A stunning accessory featuring an unconventional and intriguing print influenced by hand stitched patterns and finished with a charming bobble fringe.

Cover: Printed Cotton Linen

Spring VNC3473/01

Sunset VNC3473/05

Sunshine VNC3473/03

Haze VNC3473/04

Autumn VNC3473/02