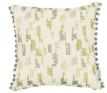

#### GILMAN

60x40cm

A statement cushion with a woven geometric design and distinctive chunky texture, trimmed with a stylish two-tone ruche.

Cover: Decorative Weave

Shingle VNC3470/01

Pigeon VNC3470/04

Shale VNC3470/02