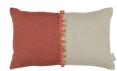

#### LULEA

50x30cm

A stylish cushion featuring two contrasting shades of Lulea linen enhanced by a charming bobble fringe.

Face: Plain Linen

Reverse: Semi-plain weave

lvy VNC3463/25

Pepper VNC3463/16

Cognac VNC3463/24

Linden VNC3463/19

Azurite VNC3463/27