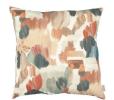

#### STILL LIFE

50x50cm

A charming cushion that features a textured chenille depicting an abstract still life scene, trimmed with a large pom pom in each corner adding a playful touch.

Cover: Decorative Weave

Serpentine VNC3467/02

Pigeon VNC3467/04

Slate VNC3467/01

Ink VNC3467/03