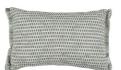

#### GILMAN

60x40cm

A statement cushion with a woven geometric design and distinctive chunky texture, trimmed with a stylish two-tone ruche.

Cover: Decorative Weave

Shingle VNC3470/01

Pigeon VNC3470/04

Shale VNC3470/02