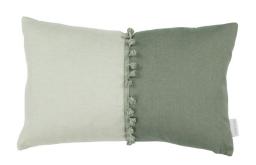

#### LULEA

50x30cm

A stylish cushion featuring two contrasting shades of Lulea linen enhanced by a charming bobble fringe.

Face: Plain Linen

Reverse: Semi-plain weave

lvy VNC3463/25

Pepper VNC3463/16

Cognac VNC3463/24

Linden VNC3463/19

Azurite VNC3463/27