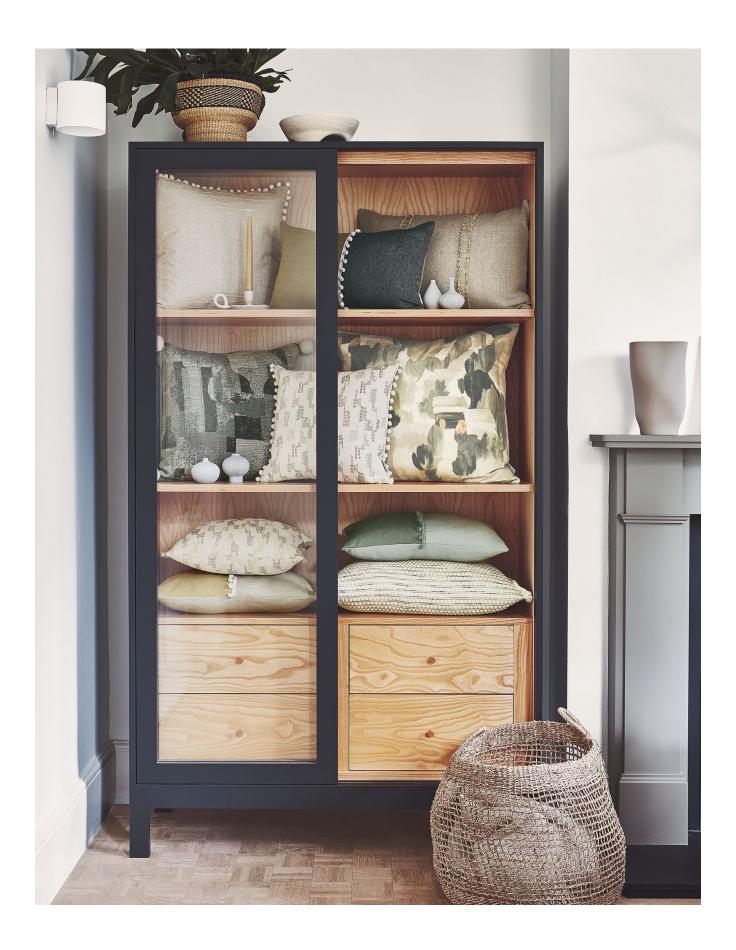

### Readymade Cushions

Introducing Villa Nova's latest offering of readymade cushions. A perfect mix of design and colour, featuring painterly patterns and hand drawn elements paired with an abundance of appealing textures. Presented in a homespun colour palette, these readymade cushions are designed to complement any interior.

#### **BRODERIE**

40x40cm

A stunning accessory featuring an unconventional and intriguing print influenced by hand stitched patterns and finished with a charming bobble fringe.

Cover: Printed Cotton Linen

#### LULEA

50x30cm

A stylish cushion featuring two contrasting shades of Lulea linen enhanced by a charming bobble fringe.

Face: Plain Linen

Reverse: Semi-plain weave

lvy VNC3463/25

Pepper VNC3463/16

Cognac VNC3463/24

#### STILL LIFE

50x50cm

A charming cushion that features a textured chenille depicting an abstract still life scene, trimmed with a large pom pom in each corner adding a playful touch.

Cover: Decorative Weave

#### GILMAN

60x40cm

A statement cushion with a woven geometric design and distinctive chunky texture, trimmed with a stylish two-tone ruche.

Cover: Decorative Weave

Shingle VNC3470/01

Pigeon VNC3470/04

Shale VNC3470/02