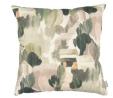

#### STILL LIFE

50x50cm

A charming cushion that features a textured chenille depicting an abstract still life scene, trimmed with a large pom pom in each corner adding a playful touch.

Cover: Decorative Weave

Serpentine VNC3467/02

Pigeon VNC3467/04

Slate VNC3467/01

Ink VNC3467/03