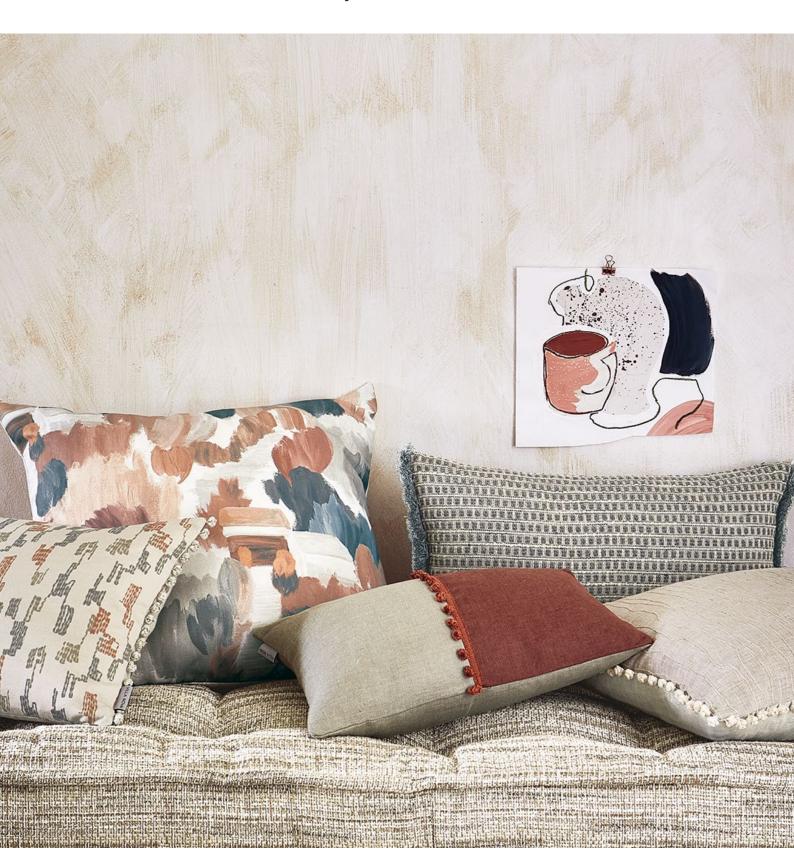

#### **BRODERIE**

40x40cm

A stunning accessory featuring an unconventional and intriguing print influenced by hand stitched patterns and finished with a charming bobble fringe.

Cover: Printed Cotton Linen

Spring VNC3473/01

Sunset VNC3473/05

Sunshine VNC3473/03

Haze VNC3473/04

Autumn VNC3473/02

#### LULEA

50x30cm

A stylish cushion featuring two contrasting shades of Lulea linen enhanced by a charming bobble fringe.

Face: Plain Linen

Reverse: Semi-plain weave

lvy VNC3463/25

Pepper VNC3463/16

Cognac VNC3463/24

Linden VNC3463/19

Azurite VNC3463/27

#### STILL LIFE

50x50cm

A charming cushion that features a textured chenille depicting an abstract still life scene, trimmed with a large pom pom in each corner adding a playful touch.

Cover: Decorative Weave

Serpentine VNC3467/02

Pigeon VNC3467/04

Slate VNC3467/01

Ink VNC3467/03

#### GILMAN

60x40cm

A statement cushion with a woven geometric design and distinctive chunky texture, trimmed with a stylish two-tone ruche.

Cover: Decorative Weave

Shingle VNC3470/01

Pigeon VNC3470/04

Shale VNC3470/02

DOYU 60x40cm

A rustic style cushion featuring a finely textured raw linen weave with a relaxed and understated appearance, embellished by stripes of a tactile chenille fringe.

Cover: Linen Weave

A beautiful cushion featuring a corded embroidery design and edged with a bobble fringe. This cushion is paired with a coordinating shade of a soft cotton plain on the reverse.

Face: Embroidery Reverse: Plain Cotton