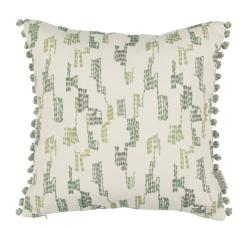

#### **BRODERIE**

40x40cm

A stunning accessory featuring an unconventional and intriguing print influenced by hand stitched patterns and finished with a charming bobble fringe.

Cover: Printed Cotton Linen

Spring VNC3473/01

Sunset VNC3473/05

Sunshine VNC3473/03

Haze VNC3473/04

Autumn VNC3473/02