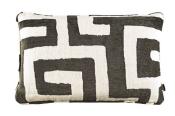

### MACRAME

Cover: Decorative Embroidery

A tactile delight, this elegant cushion features a modern, funky, maze-like design embroidered to resemble the hand knotted structure of macramé.

Macrame Linen ZC523/01 50x50cm (19.5" x 19.5")

Macrame Linen 35cm ZC523/01R 55x35cm (21.5" x 13.5")