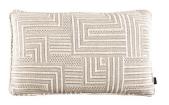

### MACRAME

Cover: Decorative Embroidery

A tactile delight, this elegant cushion features a modern, funky, maze-like design embroidered to resemble the hand knotted structure of macramé.

Macrame Linen ZC523/01 50x50cm (19.5" x 19.5")

Macrame Linen 35cm ZC523/01R 55x35cm (21.5" x 13.5")