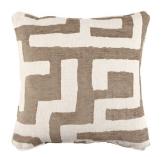

### MACRAME

Cover: Decorative Embroidery

A tactile delight, this elegant cushion features a modern, funky, maze-like design embroidered to resemble the hand knotted structure of macramé.

Macrame Linen ZC523/01 50x50cm (19.5" x 19.5")

Macrame Linen 35cm ZC523/01R 55x35cm (21.5" x 13.5")