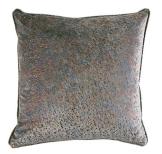

### MARBLEOUS

Cover: Decorative Jacquard Weave

A silk and linen mix that ingeniously mimics a veined piece of marble creates a contemporary and statement cushion.

Marbleous Dusk

ZC257/04B 50x50cm (19.5" x 19.5")

Marbleous Khaki

ZC527/06B 50x50cm (19.5" x 19.5")

Marbleous Linen

ZC257/14B 50x50cm (19.5" x 19.5")