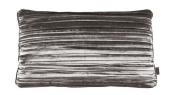

## PENTHOUSE

Cover: Pleated Velvet

A luxuriously pleasing cushion made from an irregular pleated velvet with a highly lustrous sheen.

Penthouse Mercury

ZC118/01 50x50cm (19.5" x 19.5")

Penthouse Mercury 30cm

ZC118/01R 50x30cm (19.5" x 11.5")

Penthouse Platinum

ZC118/02 50x50cm (19.5" x 19.5")

Penthouse Platinum 30cm

ZC118/02R 50x30cm (19.5" x 11.5")