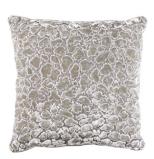

### KUBA CAY

Cover: Decorative Weave

This wonderfully tactile, boldly patterned cushion features Kuba Cay - a rustic pocket cloth weave with an almost quilted appearance formed from contrasting jute and soft chenille yarns.

Kuba Cay Pebble

ZC418/03 50x50cm (19.5" x 19.5")

Kuba Cay Pebble 35cm

ZC418/03R 55x35cm (21.5" x 13.5")

Kuba Cay Dalmatian

ZC418/06 50x50cm (19.5" x 19.5")

Kuba Cay Dalmatian 35cm

ZC418/06R 55x35cm (21.5" x 13.5")