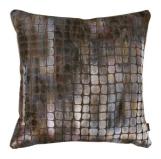

### GIACOMETTI

Cover: Foil Printed Velvet

A luxurious cushion made from a soft, supple velvet embellished with metallic effect foiling in oxidised tones.

Cover: Decorative Velvet

This stylish cushion presents mysterious, animalistic shapes formed from plush velvet contrasted by a chic metallic background.

Snap Silver Grey

ZC450/02 50x50cm (19.5" x 19.5")

Giacometti Mineral

ZC500/04 50x50cm (19.5" x 19.5")

Ocelot Silver Grey

ZC516/01 50x50cm (19.5" x 19.5")