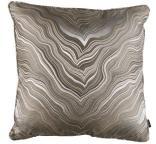

### MARBLEOUS

Cover: Decorative Jacquard Weave

A silk and linen mix that ingeniously mimics a veined piece of marble creates a contemporary and statement cushion.

Marbleous Dusk

ZC257/04B 50x50cm (19.5" x 19.5")

Marbleous Khaki

ZC527/06B 50x50cm (19.5" x 19.5")

Marbleous Linen

ZC257/14B 50x50cm (19.5" x 19.5")