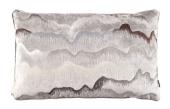

### BARRIFRF

Cover: Embroidered Velvet

This creative cushion features a striking embroidered velvet that evokes snow-capped mountains with intonations of complementary colour

Barriere Linen ZC446/01 50x50cm (19.5" x 19.5")

Barriere Linen 35cm ZC446/01R 55x35cm (21.5" x 13.5")

A sumptuous cushion formed from a textural linen blend velvet.

Ellice Moonbeam ZC565/01 50x50cm (19.5" x 19.5")

Ellice Tobacco ZC565/04 50x50cm (19.5" x 19.5")