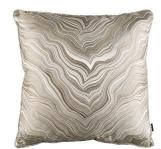

### MARBLEOUS

Cover: Decorative Jacquard Weave

A silk and linen mix that ingeniously mimics a veined piece of marble creates a contemporary and statement cushion.

Marbleous Dusk

ZC257/04B 50x50cm (19.5" x 19.5")

Marbleous Khaki

ZC527/06B 50x50cm (19.5" x 19.5")

Marbleous Linen

ZC257/14B 50x50cm (19.5" x 19.5")