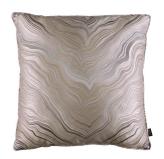

## PENTHOUSE

Cover: Pleated Velvet

A luxuriously pleasing cushion made from an irregular pleated velvet with a highly lustrous sheen.

Penthouse Mercury

ZC118/01 50x50cm (19.5" x 19.5")

Penthouse Mercury 30cm

ZC118/01R 50x30cm (19.5" x 11.5")

Penthouse Platinum

ZC118/02 50x50cm (19.5" x 19.5")

Penthouse Platinum 30cm

ZC118/02R 50x30cm (19.5" x 11.5")