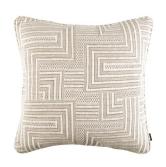

### MACRAME

Cover: Decorative Embroidery

A tactile delight, this elegant cushion features a modern, funky, maze-like design embroidered to resemble the hand knotted structure of macramé.

Macrame Linen ZC523/01 50x50cm (19.5" x 19.5")

Macrame Linen 35cm ZC523/01R 55x35cm (21.5" x 13.5")