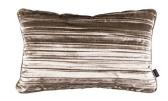

## PENTHOUSE

Cover: Pleated Velvet

A luxuriously pleasing cushion made from an irregular pleated velvet with a highly lustrous sheen.

Penthouse Mercury

ZC118/01 50x50cm (19.5" x 19.5")

Penthouse Mercury 30cm

ZC118/01R 50x30cm (19.5" x 11.5")

Penthouse Platinum

ZC118/02 50x50cm (19.5" x 19.5")

Penthouse Platinum 30cm

ZC118/02R 50x30cm (19.5" x 11.5")