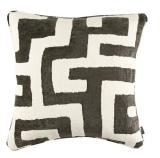

### MACRAME

Cover: Decorative Embroidery

A tactile delight, this elegant cushion features a modern, funky, maze-like design embroidered to resemble the hand knotted structure of macramé.

Macrame Linen ZC523/01 50x50cm (19.5" x 19.5")

Macrame Linen 35cm ZC523/01R 55x35cm (21.5" x 13.5")