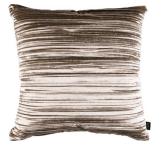

## PENTHOUSE

Cover: Pleated Velvet

A luxuriously pleasing cushion made from an irregular pleated velvet with a highly lustrous sheen.

Penthouse Mercury

ZC118/01 50x50cm (19.5" x 19.5")

Penthouse Mercury 30cm

ZC118/01R 50x30cm (19.5" x 11.5")

Penthouse Platinum

ZC118/02 50x50cm (19.5" x 19.5")

Penthouse Platinum 30cm

ZC118/02R 50x30cm (19.5" x 11.5")