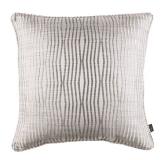

### BARRIFRF

Cover: Embroidered Velvet

This creative cushion features a striking embroidered velvet that evokes snow-capped mountains with intonations of complementary colour

Barriere Linen ZC446/01 50x50cm (19.5" x 19.5")

Barriere Linen 35cm ZC446/01R 55x35cm (21.5" x 13.5")

A sumptuous cushion formed from a textural linen blend velvet.

Ellice Moonbeam ZC565/01 50x50cm (19.5" x 19.5")

Ellice Tobacco ZC565/04 50x50cm (19.5" x 19.5")