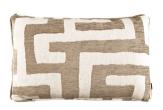

### MACRAME

Cover: Decorative Embroidery

A tactile delight, this elegant cushion features a modern, funky, maze-like design embroidered to resemble the hand knotted structure of macramé.

Macrame Linen ZC523/01 50x50cm (19.5" x 19.5")

Macrame Linen 35cm ZC523/01R 55x35cm (21.5" x 13.5")