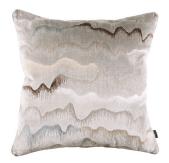

### BARRIFRF

Cover: Embroidered Velvet

This creative cushion features a striking embroidered velvet that evokes snow-capped mountains with intonations of complementary colour

Barriere Linen ZC446/01 50x50cm (19.5" x 19.5")

Barriere Linen 35cm ZC446/01R 55x35cm (21.5" x 13.5")

A sumptuous cushion formed from a textural linen blend velvet.

Ellice Moonbeam ZC565/01 50x50cm (19.5" x 19.5")

Ellice Tobacco ZC565/04 50x50cm (19.5" x 19.5")