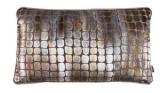

### KUBA CAY

Cover: Decorative Weave

This wonderfully tactile, boldly patterned cushion features Kuba Cay - a rustic pocket cloth weave with an almost quilted appearance formed from contrasting jute and soft chenille yarns.

Kuba Cay Pebble

ZC418/03 50x50cm (19.5" x 19.5")

Kuba Cay Pebble 35cm

ZC418/03R 55x35cm (21.5" x 13.5")

Kuba Cay Dalmatian

ZC418/06 50x50cm (19.5" x 19.5")

Kuba Cay Dalmatian 35cm

ZC418/06R 55x35cm (21.5" x 13.5")