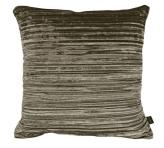

### KUBA CAY

Cover: Decorative Weave

This wonderfully tactile, boldly patterned cushion features Kuba Cay - a rustic pocket cloth weave with an almost quilted appearance formed from contrasting jute and soft chenille yarns.

Kuba Cay Pebble

ZC418/03 50x50cm (19.5" x 19.5")

Kuba Cay Pebble 35cm

ZC418/03R 55x35cm (21.5" x 13.5")

Kuba Cay Dalmatian

ZC418/06 50x50cm (19.5" x 19.5")

Kuba Cay Dalmatian 35cm

ZC418/06R 55x35cm (21.5" x 13.5")