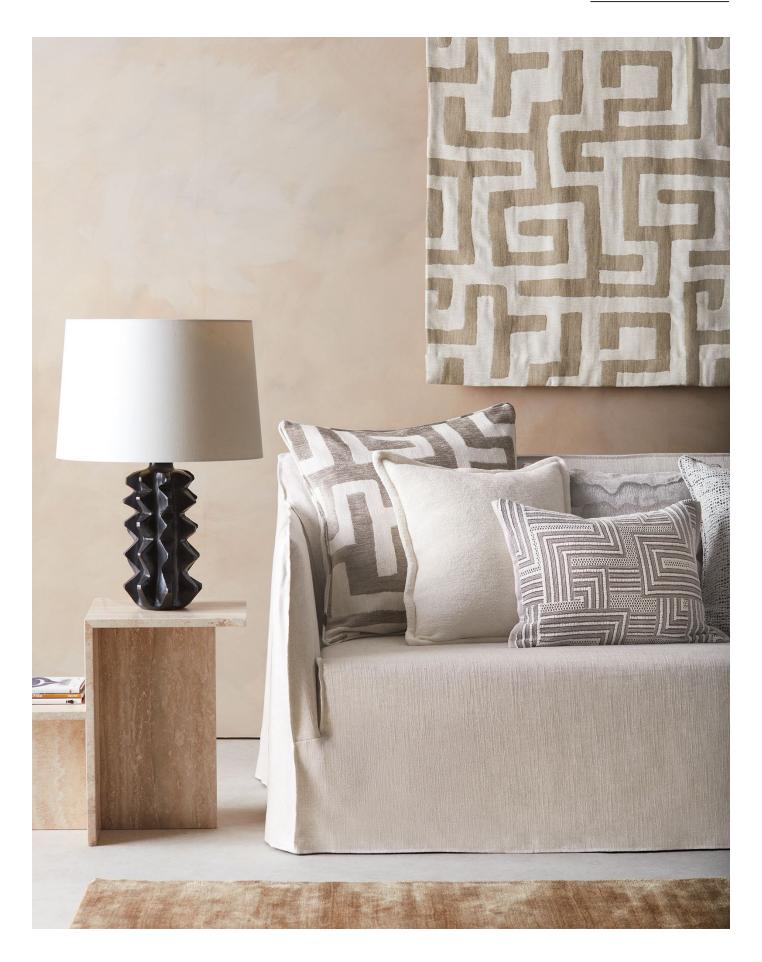

### BARRIFRF

Cover: Embroidered Velvet

This creative cushion features a striking embroidered velvet that evokes snow-capped mountains with intonations of complementary colour

Barriere Linen ZC446/01 50x50cm (19.5" x 19.5")

Barriere Linen 35cm ZC446/01R 55x35cm (21.5" x 13.5")

A sumptuous cushion formed from a textural linen blend velvet.

Ellice Moonbeam ZC565/01 50x50cm (19.5" x 19.5")

Ellice Tobacco ZC565/04 50x50cm (19.5" x 19.5")

### MACRAME

Cover: Decorative Embroidery

A tactile delight, this elegant cushion features a modern, funky, maze-like design embroidered to resemble the hand knotted structure of macramé.

Macrame Linen ZC523/01 50x50cm (19.5" x 19.5")

### SNAP

Cover: Decorative Weave

A quirky cushion featuring an irregular stripe with eye-catching shine and movement of colour.