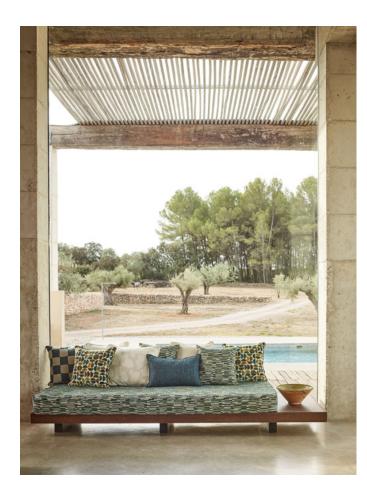

Full of gregarious designs and highly textured fabrics, Juego features elaborate embroideries, colourful tapestries, linens, chenilles and velvets. Crude patterns bring a beachy vibe with their beautifully bold, organic demeanour and rugged character.

Both collections are presented in an earthy colour palette that echoes the collections casual nature, summer loving neutrals are joined by Spiced reds, Ocean blues and Cypress greens, as well the newest addition to the family, Eggplant.