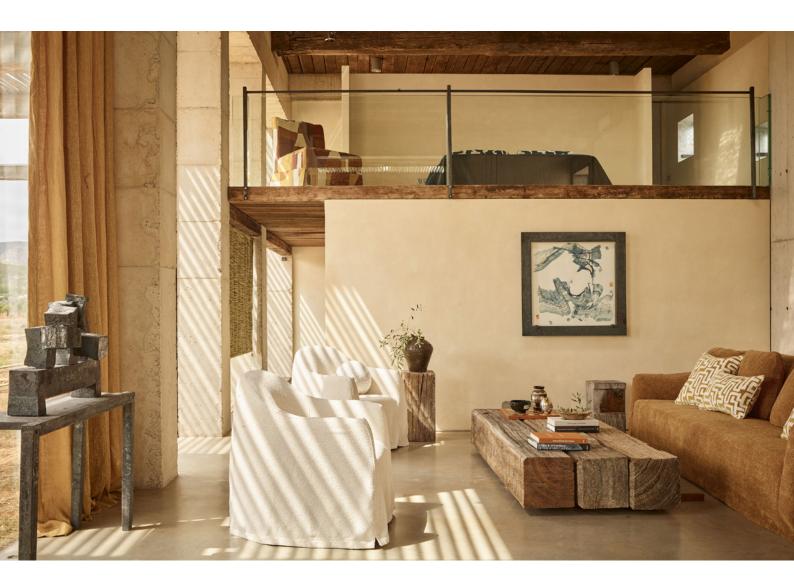

Full of gregarious designs and highly textured fabrics, Juego features elaborate embroideries, colourful tapestries, linens, chenilles and velvets. Crude patterns bring a beachy vibe with their beautifully bold, organic demeanour and rugged character.

Both collections are presented in an earthy colour palette that echoes the collections casual nature, summer loving neutrals are joined by Spiced reds, Ocean blues and Cypress greens, as well the newest addition to the family, Eggplant.