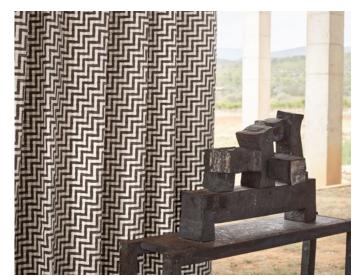

ladder Chevron Weave 4 colours POOD

labyrinth Embroidered Cotton Velvet 4 Colours