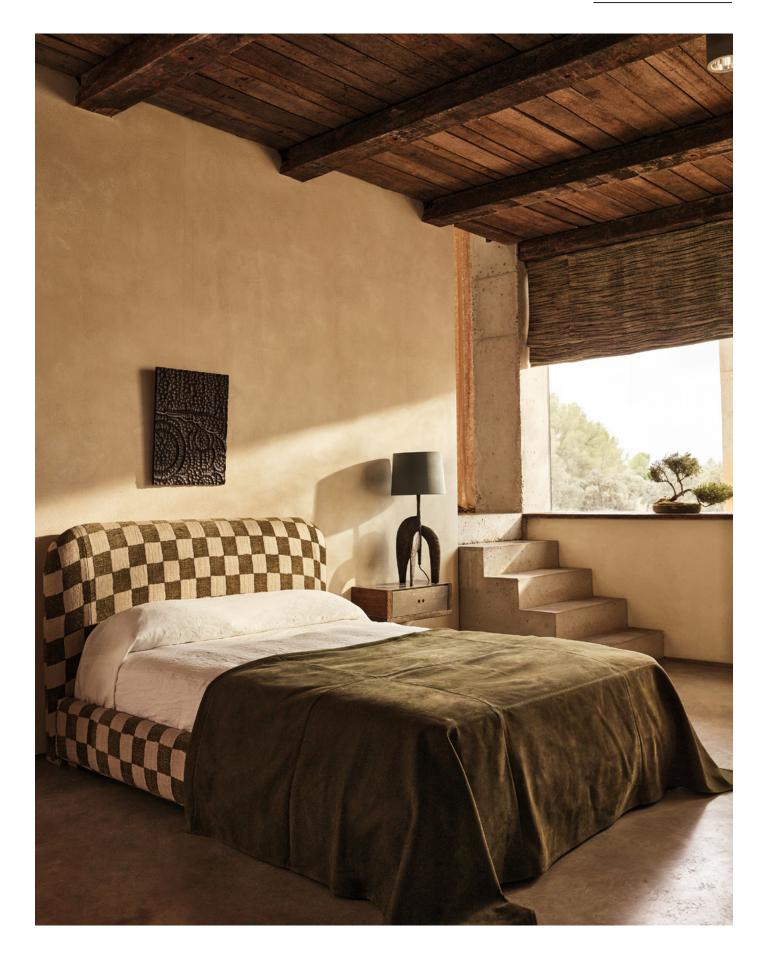

Juego's laid-back counterpart, Checkmate see's Zinc's relaxed, causal persona come out in the form of seemingly simple textured fabrics. An eclectic mix, you'll find super heavy weight, chunky cloths including chenille and velvet, sitting alongside a relaxed linen and a handwoven silk ottoman.

Both collections are presented in an earthy colour palette that echoes the collections casual nature, summer loving neutrals are joined by Spiced reds, Ocean blues and Cypress greens, as well the newest addition to the family, Eggplant.