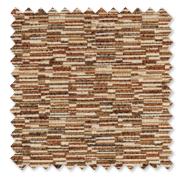

Juego's laid-back counterpart, Checkmate see's Zinc's relaxed, causal persona come out in the form of seemingly simple textured fabrics. An eclectic mix, you'll find super heavy weight, chunky cloths including chenille and velvet, sitting alongside a relaxed linen and a handwoven silk ottoman.

#### textured weaves & plains

checkmate Pocket Weave 7 Colours

lasca

7 Colours

◈⊠

100% Linen Plain

barbudi <sup>Chenille</sup> 4 Colours ₽��

solitaire Silk Ottoman 7 Colours

pachisi Semi-Plain Weave 5 Colours ♦ []]

draughts Washable Chenille 7 colours P

ellice Linen Blend Velvet 8 Colours 🖵 🛠