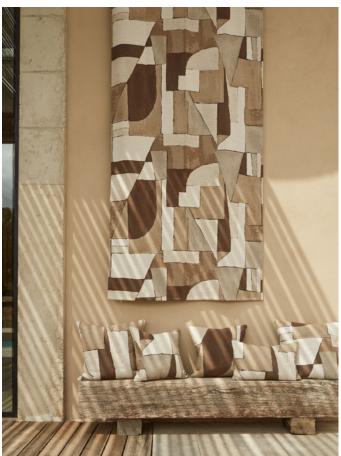

Full of gregarious designs and highly textured fabrics, Juego features elaborate embroideries, colourful tapestries, linens, chenilles and velvets. Crude patterns bring a beachy vibe with their beautifully bold, organic demeanour and rugged character.

### jUEGO decorative & textured weaves

Iudo Embroidery 2 Colours

**jenga** Bouclé 5 Colours

@�∅

arraz Tapestry Jacquard Weave 3 Colours

cubilete Tapestry Jacquard Weave 2 Colours P I I

hex Bouclé Pocket Weave 4 Colours PP �

ladder Chevron Weave 4 colours POOD

labyrinth Embroidered Cotton Velvet 4 Colours