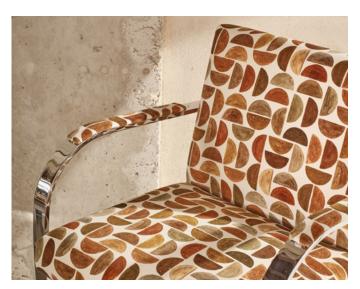

Full of gregarious designs and highly textured fabrics, Juego features elaborate embroideries, colourful tapestries, linens, chenilles and velvets. Crude patterns bring a beachy vibe with their beautifully bold, organic demeanour and rugged character.

### jUEGO decorative & textured weaves

Iudo Embroidery 2 Colours

**jenga** Bouclé 5 Colours

@�∅

arraz Tapestry Jacquard Weave 3 Colours

cubilete Tapestry Jacquard Weave 2 Colours P I I

hex Bouclé Pocket Weave 4 Colours PP �