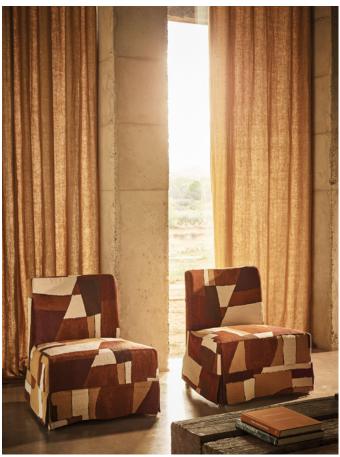

Juego's laid-back counterpart, Checkmate see's Zinc's relaxed, causal persona come out in the form of seemingly simple textured fabrics. An eclectic mix, you'll find super heavy weight, chunky cloths including chenille and velvet, sitting alongside a relaxed linen and a handwoven silk ottoman.

Both collections are presented in an earthy colour palette that echoes the collections casual nature, summer loving neutrals are joined by Spiced reds, Ocean blues and Cypress greens, as well the newest addition to the family, Eggplant.