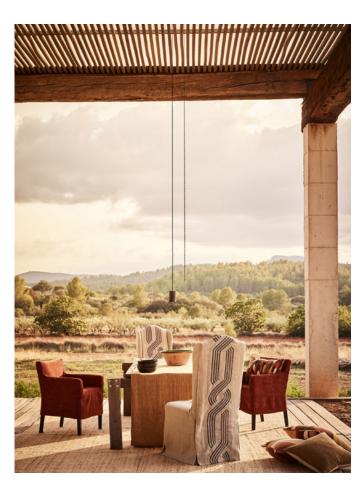

Full of gregarious designs and highly textured fabrics, Juego features elaborate embroideries, colourful tapestries, linens, chenilles and velvets. Crude patterns bring a beachy vibe with their beautifully bold, organic demeanour and rugged character.

Juego's laid-back counterpart, Checkmate see's Zinc's relaxed, causal persona come out in the form of seemingly simple textured fabrics. An eclectic mix, you'll find super heavy weight, chunky cloths including chenille and velvet, sitting alongside a relaxed linen and a handwoven silk ottoman.

Both collections are presented in an earthy colour palette that echoes the collections casual nature, summer loving neutrals are joined by Spiced reds, Ocean blues and Cypress greens, as well the newest addition to the family, Eggplant.