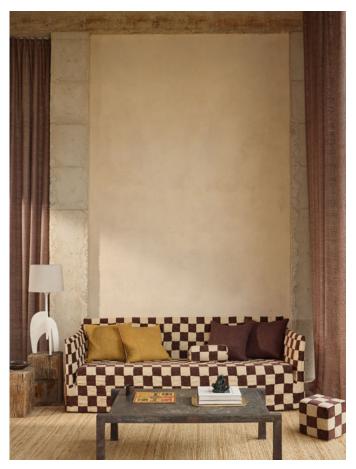

Juego's laid-back counterpart, Checkmate see's Zinc's relaxed, causal persona come out in the form of seemingly simple textured fabrics. An eclectic mix, you'll find super heavy weight, chunky cloths including chenille and velvet, sitting alongside a relaxed linen and a handwoven silk ottoman.

#### textured weaves & plains

checkmate Pocket Weave 7 Colours

lasca

7 Colours

◈⊠

100% Linen Plain

barbudi <sup>Chenille</sup> 4 Colours ₽��

solitaire Silk Ottoman 7 Colours