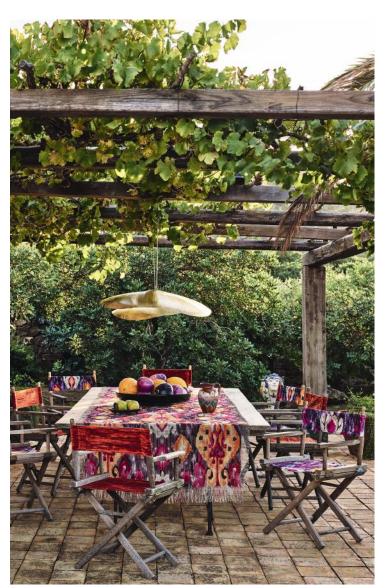

#### Decorative Prints

Inspired by the rich colours and simple, yet eye catching designs found on the island of Pantelleria, classic motifs have been reimagined in a signature Zinc style. A large scale lkat embellishes rugged jute, while watercolour washes and an abstract geometric decorates a faux silk, offering an assortment of qualities that are as varied as the designs on them. A mixed palette of vibrant jewel tones, warm terracotta and soft grey injects further personality into this bold new collection.