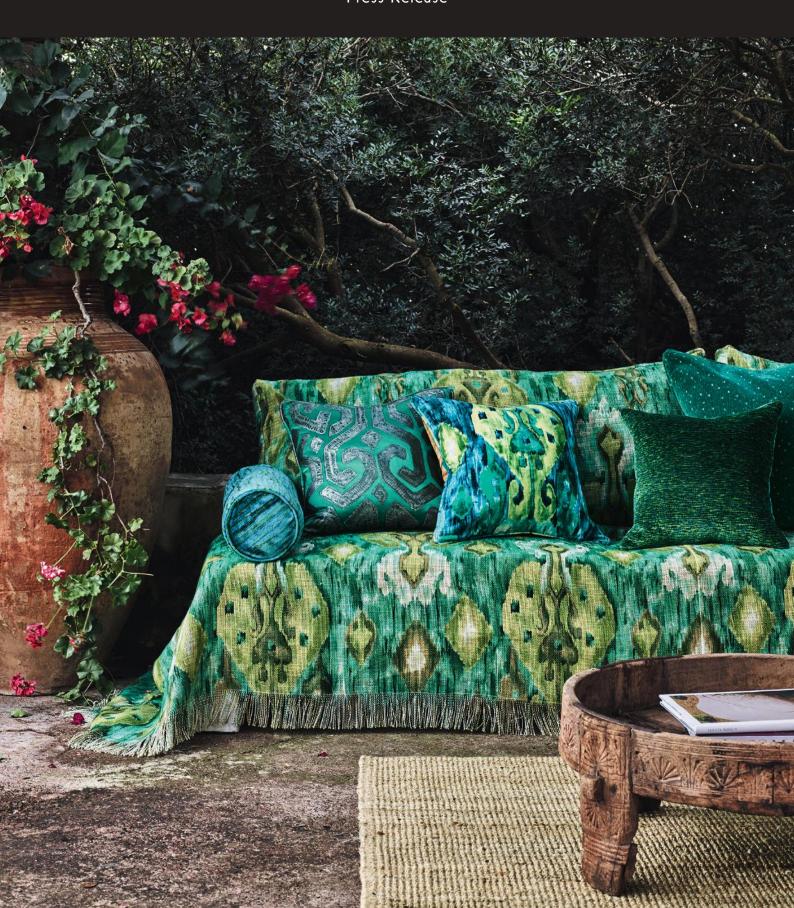

#### Decorative Prints

Inspired by the rich colours and simple, yet eye catching designs found on the island of Pantelleria, classic motifs have been reimagined in a signature Zinc style. A large scale lkat embellishes rugged jute, while watercolour washes and an abstract geometric decorates a faux silk, offering an assortment of qualities that are as varied as the designs on them. A mixed palette of vibrant jewel tones, warm terracotta and soft grey injects further personality into this bold new collection.

### Decorative Weaves

A stylish treasure trove of diversely inspired pattern and rich colour, Pantelleria Weaves offers an eclectic mix of relaxed designs that coordinate perfectly with one another. Playful velvets are a defining statement of the collection, while decorative jacquard weaves and colourful chenille, prove that rough and refined work effortlessly together. Pantelleria Weaves showcases Zinc's experimentation of colour, with a palette that bursts with deep jewel tones, flamboyant orange and pink hues, alongside their signature metallics.