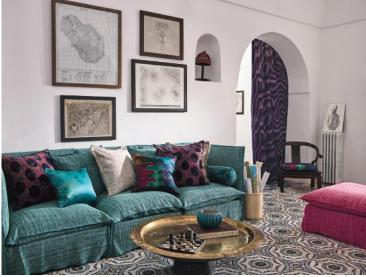

#### Decorative Prints

Inspired by the rich colours and simple, yet eye catching designs found on the island of Pantelleria, classic motifs have been reimagined in a signature Zinc style. A large scale lkat embellishes rugged jute, while watercolour washes and an abstract geometric decorates a faux silk, offering an assortment of qualities that are as varied as the designs on them. A mixed palette of vibrant jewel tones, warm terracotta and soft grey injects further personality into this bold new collection.

### Decorative Weaves

A stylish treasure trove of diversely inspired pattern and rich colour, Pantelleria Weaves offers an eclectic mix of relaxed designs that coordinate perfectly with one another. Playful velvets are a defining statement of the collection, while decorative jacquard weaves and colourful chenille, prove that rough and refined work effortlessly together. Pantelleria Weaves showcases Zinc's experimentation of colour, with a palette that bursts with deep jewel tones, flamboyant orange and pink hues, alongside their signature metallics.