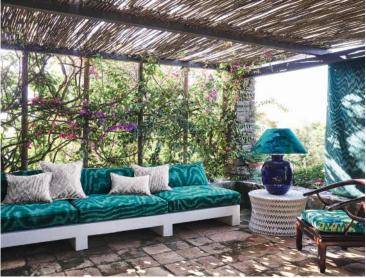

### Decorative Weaves

A stylish treasure trove of diversely inspired pattern and rich colour, Pantelleria Weaves offers an eclectic mix of relaxed designs that coordinate perfectly with one another. Playful velvets are a defining statement of the collection, while decorative jacquard weaves and colourful chenille, prove that rough and refined work effortlessly together. Pantelleria Weaves showcases Zinc's experimentation of colour, with a palette that bursts with deep jewel tones, flamboyant orange and pink hues, alongside their signature metallics.