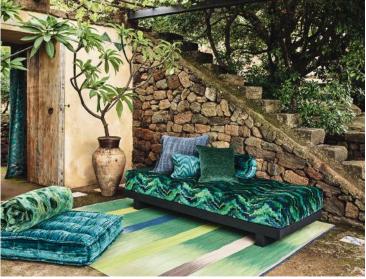

### Decorative Weaves

A stylish treasure trove of diversely inspired pattern and rich colour, Pantelleria Weaves offers an eclectic mix of relaxed designs that coordinate perfectly with one another. Playful velvets are a defining statement of the collection, while decorative jacquard weaves and colourful chenille, prove that rough and refined work effortlessly together. Pantelleria Weaves showcases Zinc's experimentation of colour, with a palette that bursts with deep jewel tones, flamboyant orange and pink hues, alongside their signature metallics.