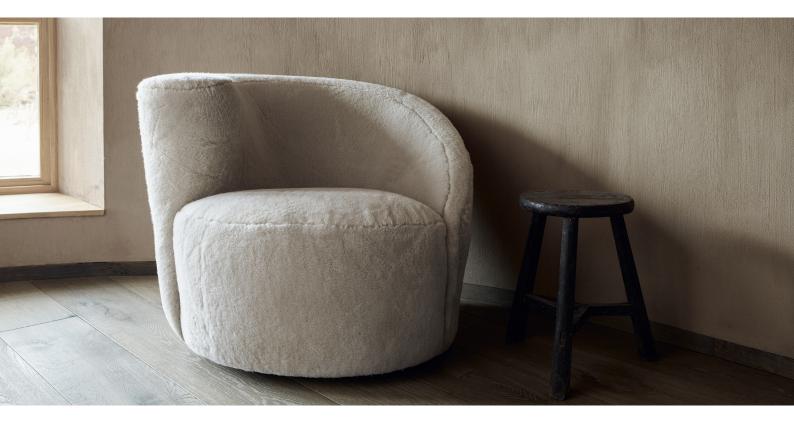

## Genuine Shearling by the metre

Sumptuous texture that adds comfort and warmth, Zinc Textile has created Shorn Sheepskin, genuine sheepskins with straightened wool that are unbelievably soft to the touch and available by the metre. This appealing product is the epitome of luxury, Shorn Sheepskin is made up of soft Australian fleeces expertly dyed and ironed to straighten the fleece before being sewn together and trimmed resulting in a neatly finished continuous roll.

Created by the natural characteristics of the fleece, a variation in texture is a unique charm of Shorn Sheepskin. With a luxurious texture and appearance, Shorn Sheepskin is also incredibly hard-wearing, sustainable and magnificently warming or cooling thanks to the hollow fibres that allow it to breathe naturally. Zinc Textile continue to adapt this niche and usually challenging product into a usable, must-have 'textile' that offers the ultimate luxury for stylish upholstery.