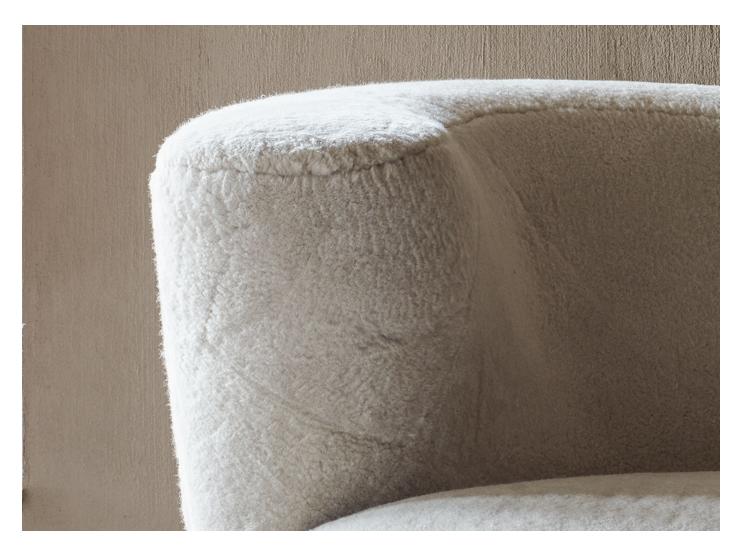

## Genuine Shearling by the metre

Sumptuous texture that adds comfort and warmth, Zinc Textile has created Shorn Sheepskin, genuine sheepskins with straightened wool that are unbelievably soft to the touch and available by the metre. This appealing product is the epitome of luxury, Shorn Sheepskin is made up of soft Australian fleeces expertly dyed and ironed to straighten the fleece before being sewn together and trimmed resulting in a neatly finished continuous roll.

Created by the natural characteristics of the fleece, a variation in texture is a unique charm of Shorn Sheepskin. With a luxurious texture and appearance, Shorn Sheepskin is also incredibly hard-wearing, sustainable and magnificently warming or cooling thanks to the hollow fibres that allow it to breathe naturally. Zinc Textile continue to adapt this niche and usually challenging product into a usable, must-have 'textile' that offers the ultimate luxury for stylish upholstery.