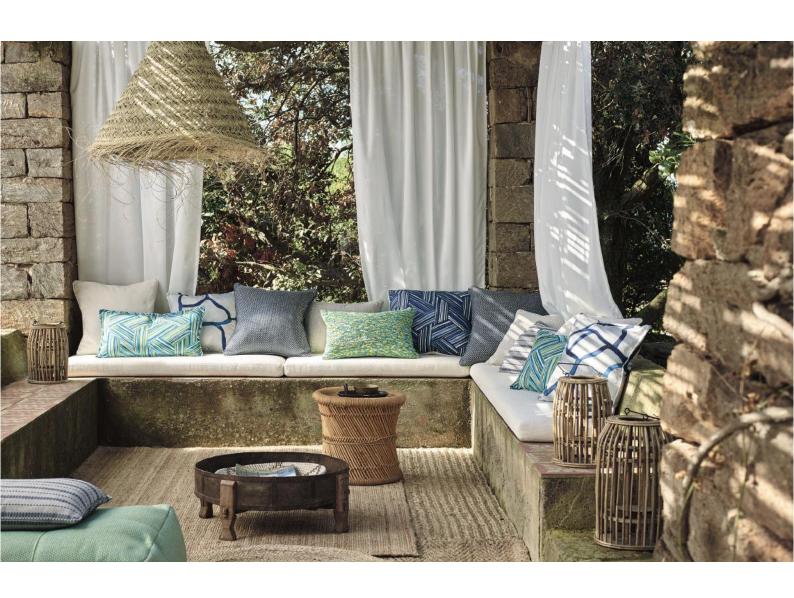

## Outdoor Weaves

Zinc's penchant for breaking the mould continues with this fun and colourful collection of new outdoor fabrics.

Known as 'the black pearl of the Mediterranean', the island of Pantelleria is the backdrop and part inspiration for the Splash Outdoor collection. The perfect balance between bold and versatile designs, Splash Outdoor is an effortless collection of decorative stripes, a tactile bouclé and statement prints that all work alongside one another while offering their own unique character.

Light fastness — 6/7 | Stain resistant
UV ray resistant | Washable at 40 degrees
Mildew, mould and bacteria resistant

"Following on from the success of our Plage Outdoor collection, Splash Outdoor pushes the boundaries of outdoor designs and sets a new standard for durable fabrics."