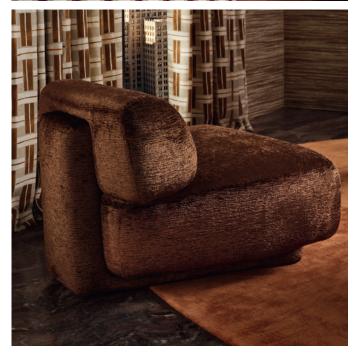

## SUPERSTARS Decorative Weaves & Print

Making the world a brighter place one design at a time, Zinc showmanship is on full display in the Superstars collection.

Named after and inspired by a group of cool misfits, including actors, models and artists that Andy Warhol surrounded himself with in the '60s and '70s, and who he endearingly called his Superstars. The collection is brimming with impactful colour and playful patterns; crewel embroideries, shot velvets, bouclé weaves and metallic prints ride the retro wave of nostalgia, while looking innovatively forward with imaginative designs.

A time when excess was the norm, the heady inspiration of this iconic era is evident in this collection of extravagant fabrics.

INGRID

Velvet 4 Colours