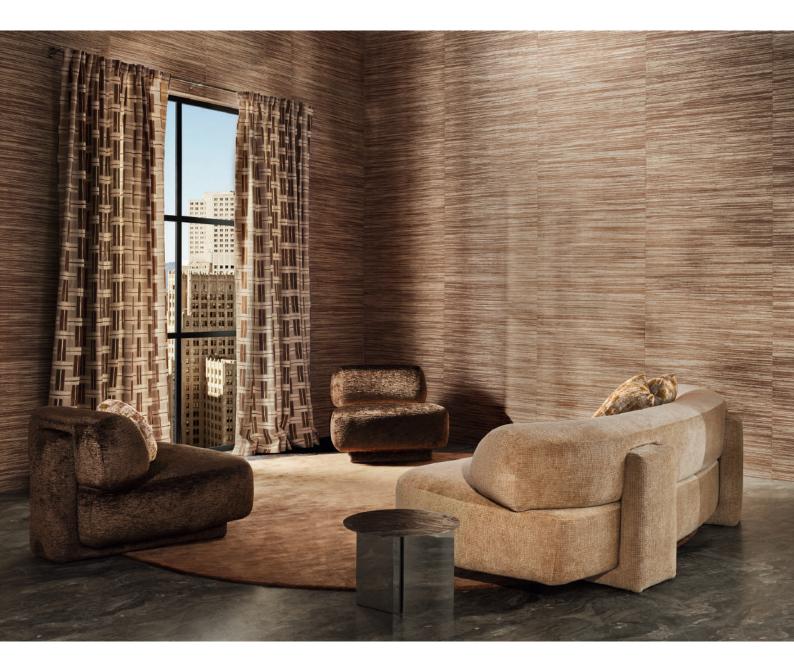

## SUPERSTARS Decorative Weaves & Print

Making the world a brighter place one design at a time, Zinc showmanship is on full display in the Superstars collection.

Named after and inspired by a group of cool misfits, including actors, models and artists that Andy Warhol surrounded himself with in the '60s and '70s, and who he endearingly called his Superstars. The collection is brimming with impactful colour and playful patterns; crewel embroideries, shot velvets, bouclé weaves and metallic prints ride the retro wave of nostalgia, while looking innovatively forward with imaginative designs.

A time when excess was the norm, the heady inspiration of this iconic era is evident in this collection of extravagant fabrics.

INGRID

Velvet 4 Colours