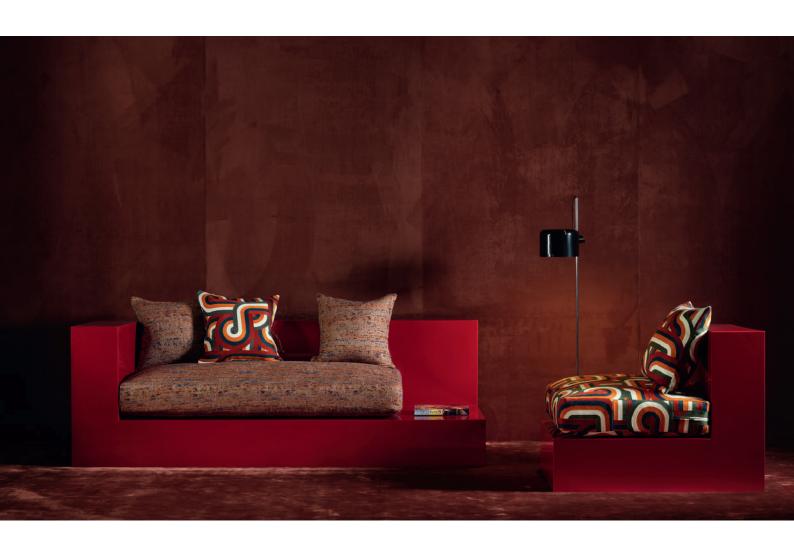

## SUPERSTARS Decorative Weaves & Print

Making the world a brighter place one design at a time, Zinc showmanship is on full display in the Superstars collection.

Named after and inspired by a group of cool misfits, including actors, models and artists that Andy Warhol surrounded himself with in the '60s and '70s, and who he endearingly called his Superstars. The collection is brimming with impactful colour and playful patterns; crewel embroideries, shot velvets, bouclé weaves and metallic prints ride the retro wave of nostalgia, while looking innovatively forward with imaginative designs.

## SAPPHEO

Bouclé Weave 4 Colours

DALLESANDRO

Plain Velvet 8 Colours

PLAN B

Crewel Embroidery 4 Colours

CANDY DARLING

Printed Linen 4 Colours

Shot Velvet 5 Colours

 $\bigcirc \diamondsuit \square$ 

SEDGWICK

Printed Linen 4 Colours

ROLANDO

Decorative Weave 4 Colours