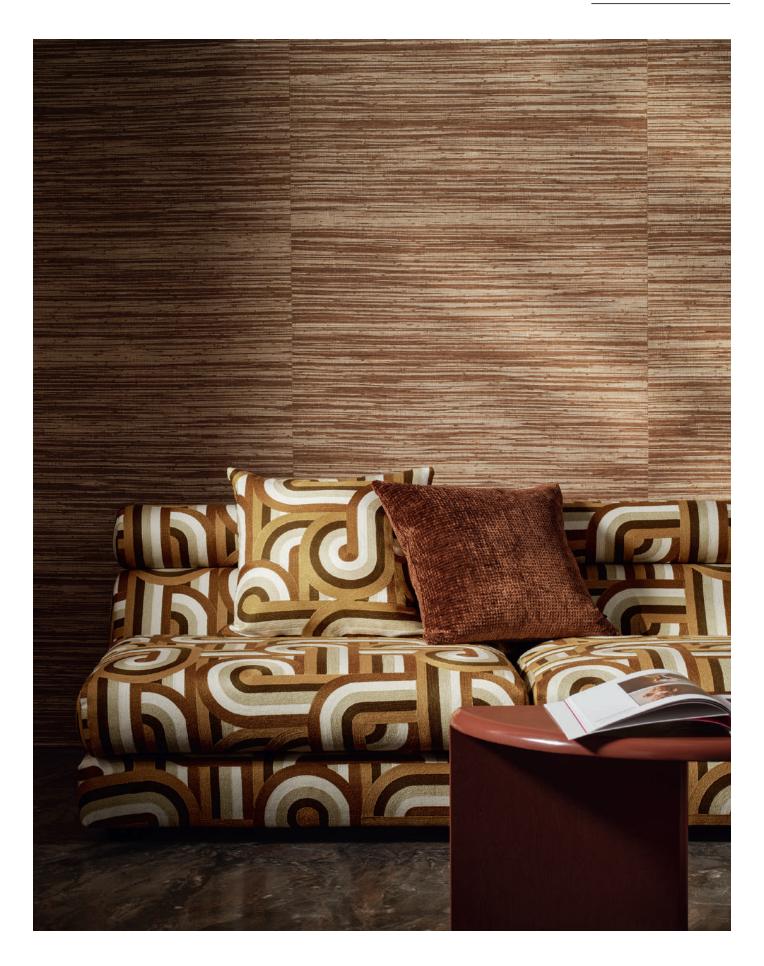

## SUPERSTARS Decorative Weaves & Print

Making the world a brighter place one design at a time, Zinc showmanship is on full display in the Superstars collection.

Named after and inspired by a group of cool misfits, including actors, models and artists that Andy Warhol surrounded himself with in the '60s and '70s, and who he endearingly called his Superstars. The collection is brimming with impactful colour and playful patterns; crewel embroideries, shot velvets, bouclé weaves and metallic prints ride the retro wave of nostalgia, while looking innovatively forward with imaginative designs.

A time when excess was the norm, the heady inspiration of this iconic era is evident in this collection of extravagant fabrics.

INGRID

Velvet 4 Colours