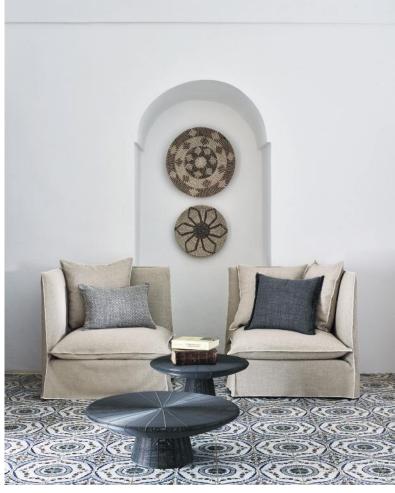

## Textured Weaves

Soothing in tone and invigorating in style, this stylish collection of textured weaves is a blend of natural qualities, relaxed textures and understated designs. With a palette of neutral tones and warm shades of Ember and Ochre the Tenuta Naturals collection creates harmony by offering a thoughtful and tranquil interior designed to be lived in and loved.

"The Tenuta Naturals collection is designed to be mixed and matched for the ultimate textural experience and understated luxe look."

Justin Marr, Design Director

MARTINGANA Semi-plain Weave 8 Colours ⊕ � ₺