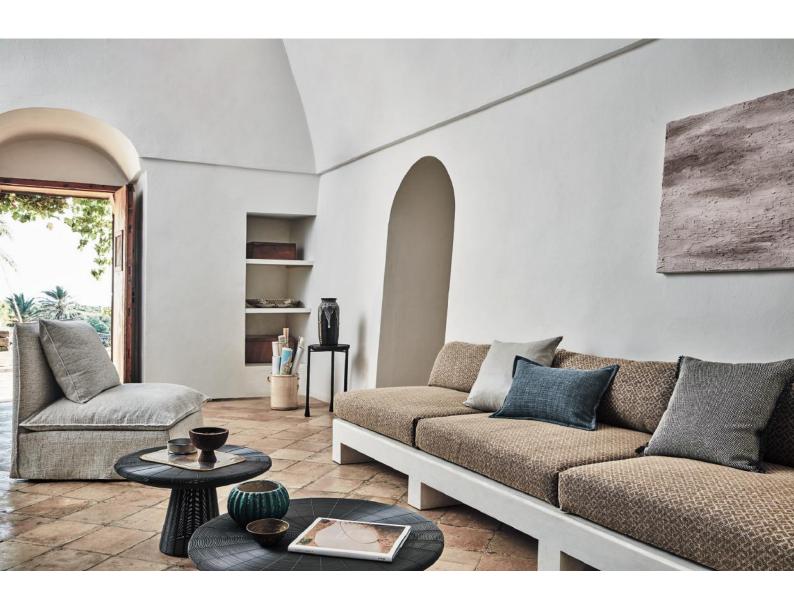

## Textured Weaves

Soothing in tone and invigorating in style, this stylish collection of textured weaves is a blend of natural qualities, relaxed textures and understated designs. With a palette of neutral tones and warm shades of Ember and Ochre the Tenuta Naturals collection creates harmony by offering a thoughtful and tranquil interior designed to be lived in and loved.

"The Tenuta Naturals collection is designed to be mixed and matched for the ultimate textural experience and understated luxe look."

Justin Marr, Design Director

MARTINGANA Semi-plain Weave 8 Colours ⊕ � ₺