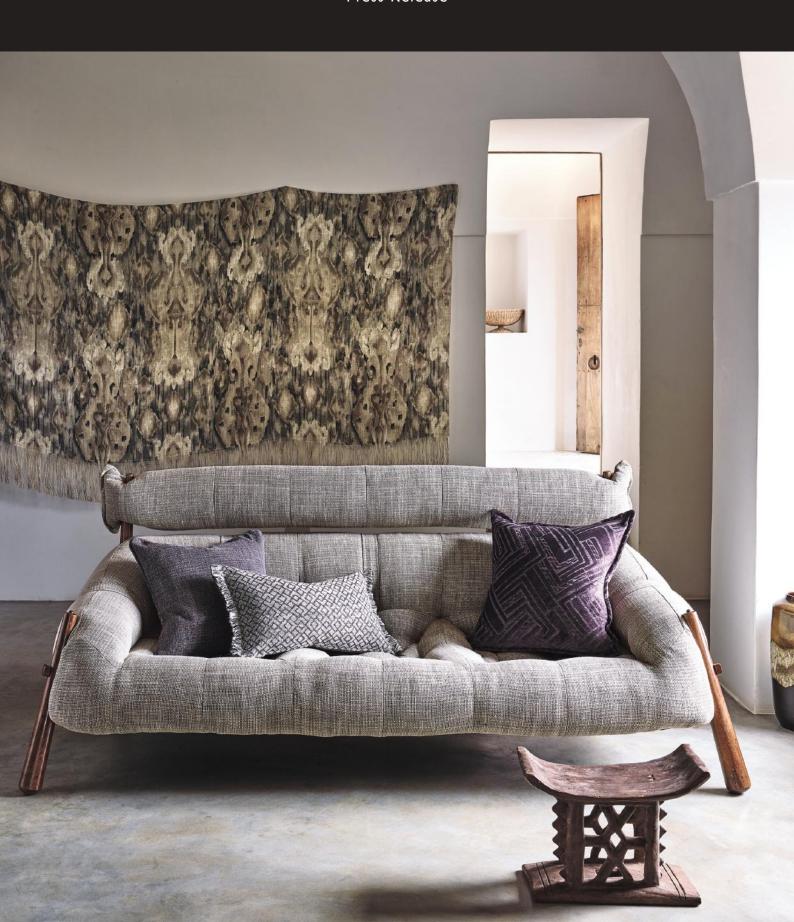

## Textured Weaves

Soothing in tone and invigorating in style, this stylish collection of textured weaves is a blend of natural qualities, relaxed textures and understated designs. With a palette of neutral tones and warm shades of Ember and Ochre the Tenuta Naturals collection creates harmony by offering a thoughtful and tranquil interior designed to be lived in and loved.

"The Tenuta Naturals collection is designed to be mixed and matched for the ultimate textural experience and understated luxe look."

Justin Marr, Design Director

MARTINGANA Semi-plain Weave 8 Colours ⊕ � ₺