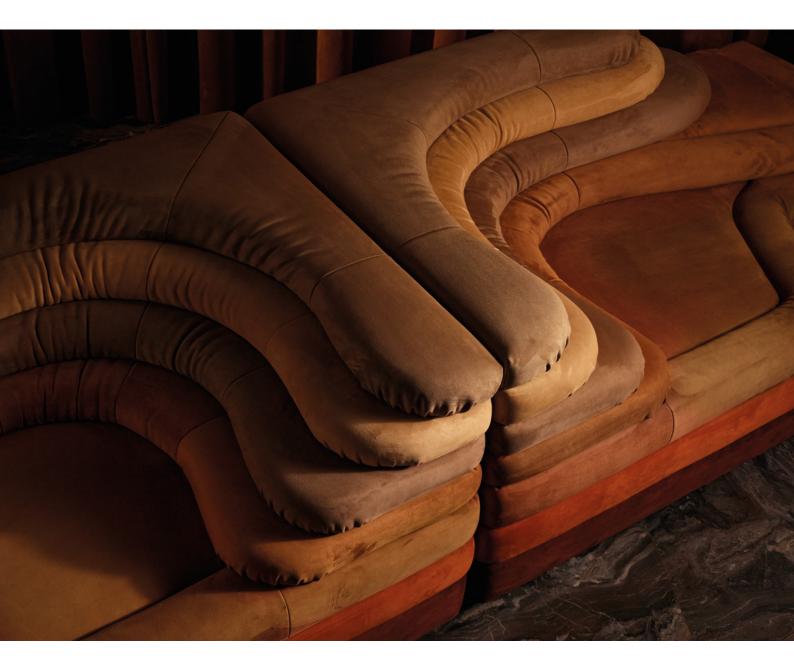

## z suede

faux suede

The time has come, Zinc's first collection of faux suede, and it does not disappoint.

Buttery to the touch, the super soft nap of this retro inspired fabric is a thing of beauty. With the look and feel of a nubuck, Z Suede has all the appeal and style of a real suede but with the durability and practicality required for demanding environments; it's water-resistant finish and washability being the ultimate hallelujah moments.

Disrupting interiors one shade at a time, Z Suede is offered in an abundant palette of 31 stylish colours.